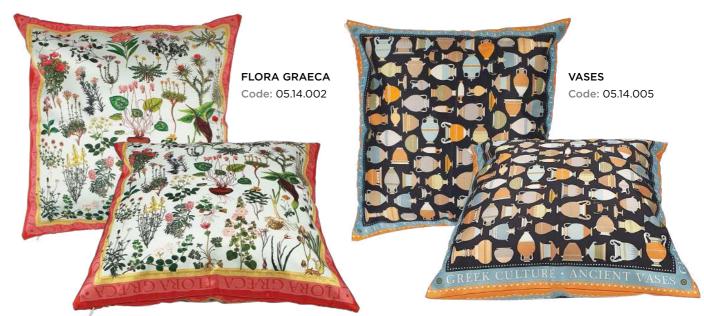

### NOTEBOOKS • DRAWING BLOCKS

WILD FLOWERS OF GREECE HARD COVER Code: 05.10.010

BIRDS OF GREECE HARD COVER Code: 05.10.009

HARD COVER Code: 05.10.008

**GREEK CATS** HARD COVER Code: 05.10.025

GREEK TRADITIONAL COSTUMES HARD COVER Code: 05.10.016

VASES HARD COVER Code: 05.10.017

**GRACE & BEAUTY** HARD COVER Code: 05.10.018

SANTORINI HARD COVER Code: 05.10.019

Code: 05.10.022

TRADITIONAL COSTUMES

**DRAWING BLOCK** 

Code: 05.10.021

FISH OF GREECE Code: 05.10.020

VASES SOFT COVER

**GRACE & BEAUTY** SOFT COVER

SANTORINI SOFT COVER Code: 05.10.015

WILD FLOWERS OF GREECE SOFT COVER

Code: 05.10.002

**GREEK TRADITIONAL** COSTUMES SOFT COVER

Code: 05.10.012

Code: 05.10.013