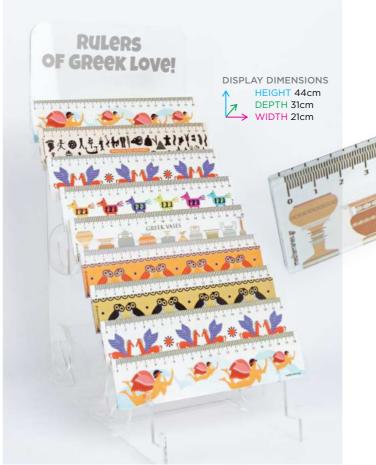

Code: 05.20.8001

Code: 05.20.8006

Code: 05.20.8000

Code: 05.20.8002

39

RULERS • PENCILS

Code: 05.21.0042

Code: 05.21.0039