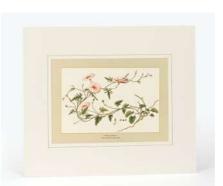

### **ENGRAVINGS**

High quality reproduction engravings depicting Greek wild flowers, as they were painted by the famous botanical illustrator Ferdinand Bauer and published by John Sibthrop in Flora Graeca, a publication of the late 18th century They are printed century.They are printed on 350 gr fine paper, with paspartou 39 x 33 cm