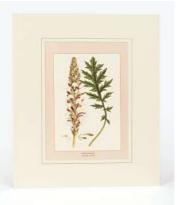

### **ENGRAVINGS**

High quality reproduction engravings depicting Greek wild flowers, as they were painted by the famous botanical illustrator Ferdinand Bauer and published by John Sibthrop in Flora Graeca, a publication of the late 18th century They are printed century.They are printed on 350 gr fine paper, with paspartou 39 x 33 cm