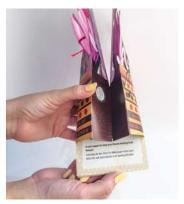

### POP-UP BOUQUET

GREEK BLOOM CARD

### POP-UP **BOUQUET**

tradition, a piece of Greece! Flowers with deep roots in Greek history! A bouquet of Greek history!

ENDEMIC FLOWERS OF GREEK NATURE, SUCH AS THE TULIP, OR FLOWERS WITH A SPECIAL CONNECTION TO GREEK CULTURE, SUCH AS THE SAFFRON FROM SANTORINI AND ITS MINOAN FRESCOES, THE ACANTHUS THAT ADORNED THE RELIEFS OF CORINTHIAN CAPITALS, AND THE POPPY OF MINOAN WORSHIP.

SANTORINI MINOAN ART

Code: 05.22.8006

DISPLAY DIMENSIONS HEIGHT 47cm DEPTH 24cm → WIDTH 32cm

OLIVES

Code: 05.22.8003

The packaging includes the bouquet and a large greeting card, with space on the back to write a message and send it as a gift if desired.