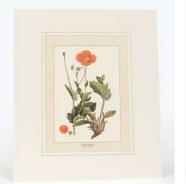

### **ENGRAVINGS**

High quality reproduction engravings depicting Greek wild flowers, as they were painted by the famous botanical illustrator Ferdinand Bauer and published by John Sibthrop in Flora Graeca, a publication of the late 18th century They are printed century.They are printed on 350 gr fine paper, with paspartou 39 x 33 cm

**GLAUCIUM PHOENICEUM** 

Code: 05.00.1001

ASPHODELUS FISTULOSUS Code: 05.00.1009

LAVANTULA STOECHAS Code: 05.00.1010

**PUNICA GRANATUM** Code: 05.00.1011

CAMPANULA GRAMINIFOLIA Code: 05.00.1012

ANEMONE CORONARIA Code: 05.00.1017