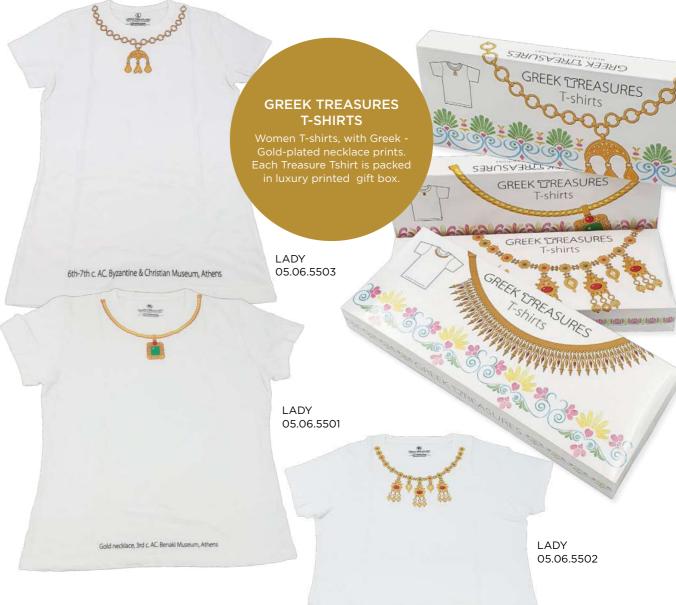

DISPLAY DIMENSIONS HEIGHT 184cm DEPTH 41cm → WIDTH 46cm

UNISEX LADY 05.06.4023 05.06.5023

LADY 05.06.5504

Gold necklace, 2 d c. BC. Benaki Museum, Athens

Gold-plated necklace, 18th c.)

DISPLAY DIMENSIONS HEIGHT 47,5cm DEP¹ H 24,00...