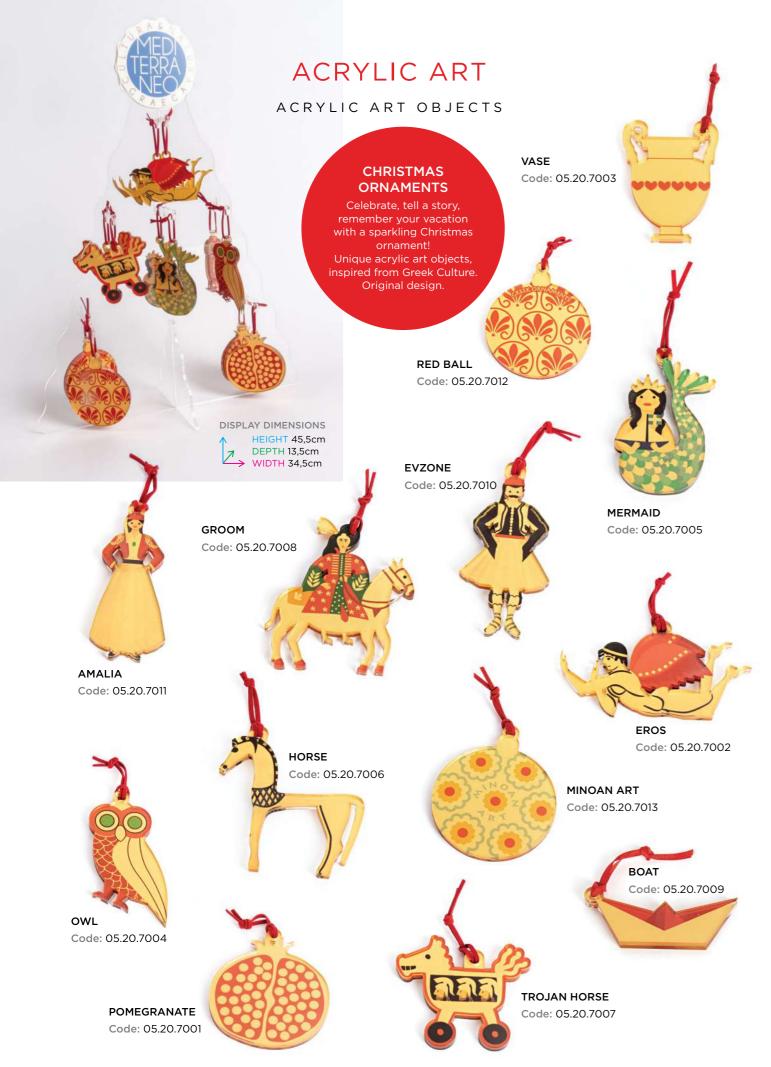

| MODEGOOMIEG & GMBGEI               | •     |
|------------------------------------|-------|
| TRAVEL PILLOWS                     | 27    |
| UMBRELLAS                          | 28    |
| HANDFANS                           | 29    |
| MASKS                              | 30-31 |
| POP-UP BOUQUET                     | 32-33 |
| ACRYLIC ART OBJECTS                |       |
| ACRYLIC KEYRINGS ANCIENT GREEK ART | 34    |
| ACRYLIC KEYRINGS GREEK GODS        | 34    |
| ACRYLIC KEYRINGS GREEK FOLK ART    | 35    |
| ACRYLIC ART OBJECTS                | 35    |
| ACRYLIC CHRISTMAS ORNAMENTS        | 36    |
| ACRYLIC RULERS & PLASTIC RULERS    | 37    |
| WOODEN ART OBJECTS                 |       |
| WOODEN RULERS - PENCILS            | 38-39 |
| WOODEN FRIDGE MAGNETS              | 40-41 |
| WOODEN COASTERS                    | 42    |
| MUGS                               | 43-45 |
| BAGS                               |       |
| COTTON TOTAL PRINT BAGS            | 46-47 |
| COTTON - CANVA BAGS                | 48-51 |
| T-SHIRTS                           |       |
| T-SHIRTS                           | 52-54 |
| WOMEN T-SHIRTS GREEK TREASURE      | 55    |
| KIDS T-SHIRTS GREEK NATURE-CULTURE | 56-57 |
| MED BABY                           | 58-59 |
| HOME DECORATION                    |       |
| KITCHEN ACCESSORIES FABRICS        | 60-61 |
| ENGRAVINGS                         | 62-63 |
| PILLOWCASES                        | 64-65 |

### ACRYLIC ART ACRYLIC ART OBJECTS

Code: 05.20.3001

**GREEK** 

Code: 05.20.3011

Code: 05.20.3008

Code: 05.20.5015

Code: 05.20.5004

Code: 05.20.5002