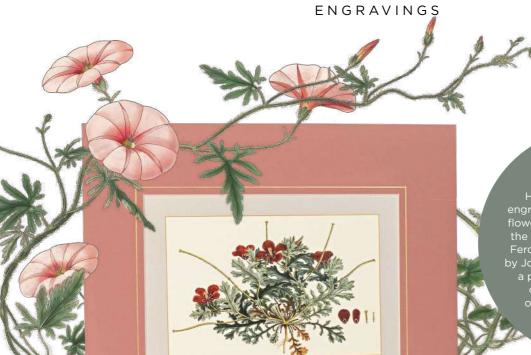

### **ENGRAVINGS**

High quality reproduction engravings depicting Greek wild flowers, as they were painted by the famous botanical illustrator Ferdinand Bauer and published by John Sibthrop in Flora Graeca, a publication of the late 18th century They are printed century.They are printed on 350 gr fine paper, with paspartou 39 x 33 cm