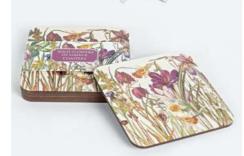

### **WOODEN ART**

WOODEN COASTERS

DISPLAY DIMENSIONS HEIGHT 23,5cm DEPIRIO,S...

→ WIDTH 23cm DEPTH 18,5m

WILD FLOWERS OF GREECE Code: 05.21.1004

**GREEK TRADITIONAL** COSTUMES

Code: 05.21.1000

**GREEK CATS** Code: 05.21.1007

FISH OF GREECE Code: 05.21.1005

VASES Code: 05.21.1003

ANCIENT GREEK **GRACE & BEAUTY** Code: 05.21.1001

**SANTORINI** Code: 05.21.1002