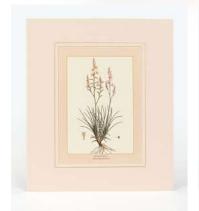

### **ENGRAVINGS**

High quality reproduction engravings depicting Greek wild flowers, as they were painted by the famous botanical illustrator Ferdinand Bauer and published by John Sibthrop in Flora Graeca, a publication of the late 18th century They are printed century.They are printed on 350 gr fine paper, with paspartou 39 x 33 cm

**GLAUCIUM PHOENICEUM** 

Code: 05.00.1001

ASPHODELUS FISTULOSUS Code: 05.00.1009

LAVANTULA STOECHAS Code: 05.00.1010

**PUNICA GRANATUM** Code: 05.00.1011

CAMPANULA GRAMINIFOLIA Code: 05.00.1012

ANEMONE CORONARIA Code: 05.00.1017

PAPAVER PILOSUM Code: 05.00.1018

THAPSIA GARGANICA Code: 05.00.1019

TULIPA CLUSIANA Code: 05.00.1020

**CONVOLVULUS ALTHEOIDES** Code: 05.00.1002

**CISTUR HIRTUS** Code: 05.00.1003

PRIMULA VULGARIS

Code: 05.00.1004

NERIUM OLEANDER Code: 05.00.1005

IRIS FLORENTINA Code: 05.00.1006

**ACANTHUS MOLLIS** Code: 05.00.1007

TRAGOPOGON CROCIFOLIUS

Code: 05.00.1008

CAMPANULA CICHORACEA Code: 05.00.1013

LATHIRUS GRANDIFLORUS Code: 05.00.1014

VALERIANA ANGUSTIFOLIA Code: 05.00.1015

CYCLAMEN GRAECUM Code: 05.00.1016

ROSA SEMPERVIRENS Code: 05.00.1021

PANCRATIUM MARITIMUM Code: 05.00.1022

SPARTIUM JUNCEUM Code: 05.00.1023

**RANUNCULUS ASIATICUS** Code: 05.00.1024