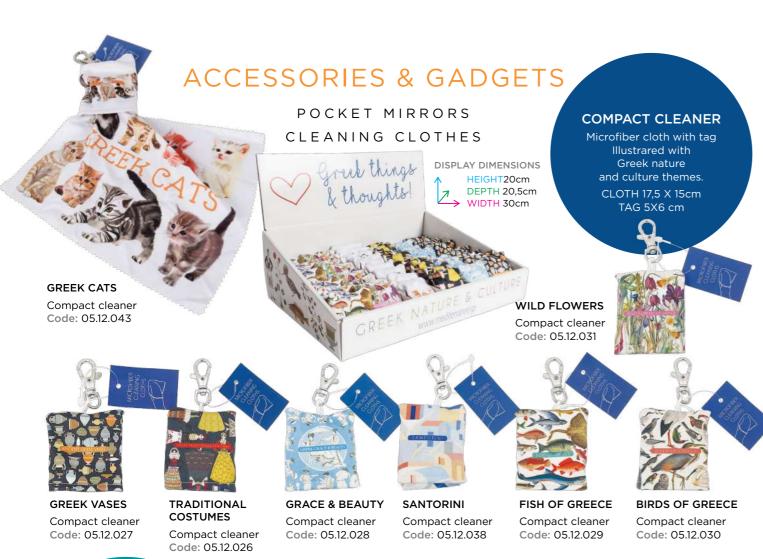

SANTORINI HARD CASE Code: 05.12.035

**MICROFIBER** POUCH 17,5 X9,5CM

**GREEK CATS** POUCH Code: 05.12.042

**TRADITIONAL** COSTUMES POUCH

Code: 05.12.016

SANTORINI **GRACE & BEAUTY** POUCH

BIRDS OF GREECE WILD FLOWERS POUCH Code: 05.12.015

OF GREECE POUCH Code: 05.12.003

Code: 05.12.004

POUCH Code: 05.12.036

Code: 05.12.018

VASES

POUCH

Code: 05.12.017

TRADITIONAL COSTUMES Code: 05.12.023

VASES Code: 05.12.024

**GRACE** Code: 05.12.025

**MICROFIBER CLEANING CLOTH** 

Packed in hanging sachet. Illustrared with Greek nature and culture themes.

17,5 X 15cm

WILD FLOWERS OF GREECE Code: 05.12.005

BIRDS OF GREECE Code: 05.12.022

FISH OF GREECE

Code: 05.12.006

SANTORINI Code: 05.12.037

ACCESSORIES & GADGETS ACCESSORIES & GADGETS

Code: 05.12.007

ACCESSORIES & GADGETS 27