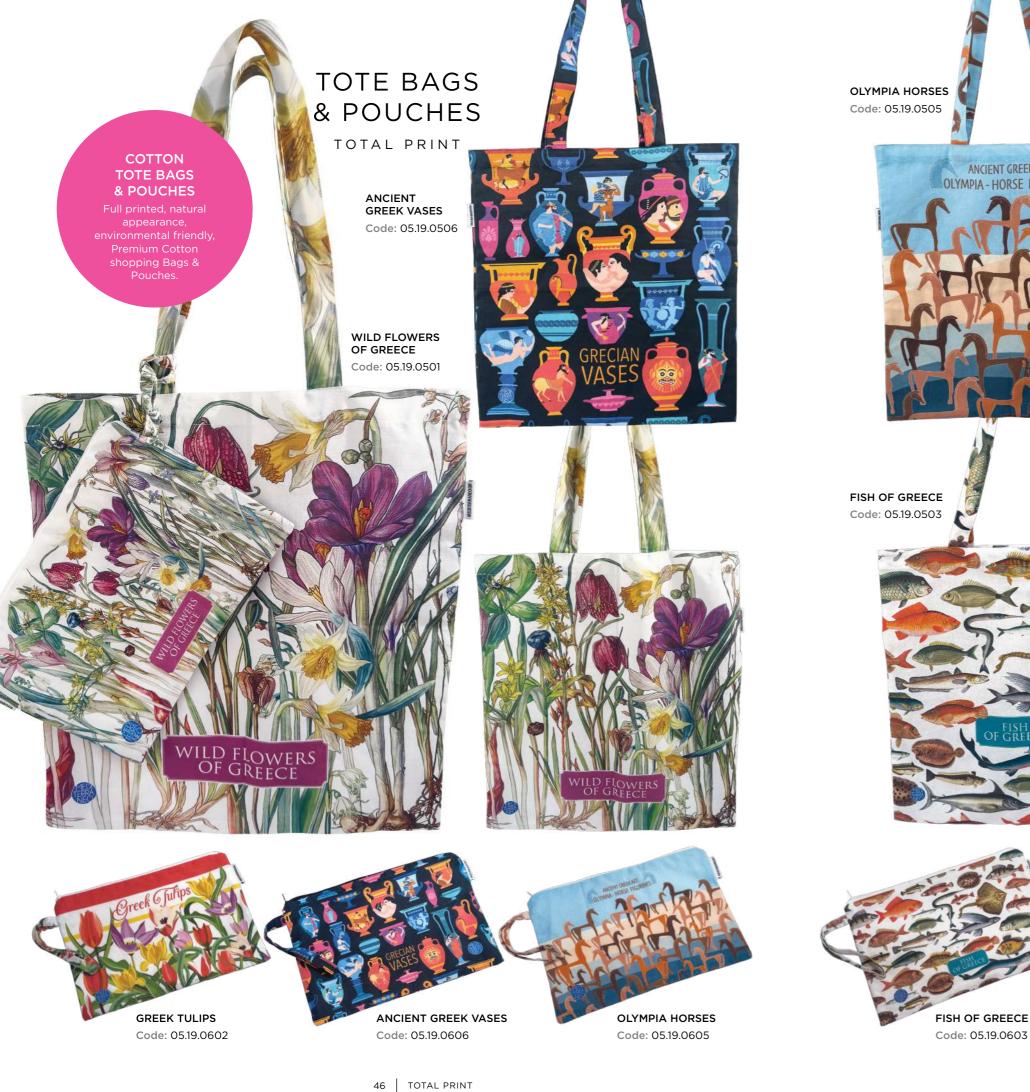

### **COTTON BAGS**

**COTTON BAGS** 

Natural appearance, environmental friendly, Premium Cotton and Canva shopping Bags. All visual arts apply on both cotton & canva bags.

Cotton bags dimension 38 x 42cm Canva bags dimensions 38 x 42 x 13cm

Cotton Code: 05.19.0106 Canva Code: 05.19.0157

DISPLAY DIMENSIONS HEIGHT 197cm

COTTON BAGS

DEPTH 51cm DEPIH Sicin.
WIDTH 51cm

### **COTTON BAGS**

ANCIENT • GREEK • HANDMADE

Cotton Code: 05.19.0109 Canva Code: 05.19.0158

Cotton Code: 05.19.0100

Cotton Code: 05.19.0122 Canva Code: 05.19.0170

Cotton Code: 05.19.0112

Canva Code: 05.19.0161