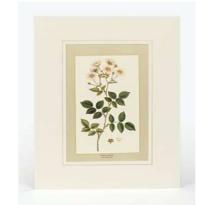

### **ENGRAVINGS**

High quality reproduction engravings depicting Greek wild flowers, as they were painted by the famous botanical illustrator Ferdinand Bauer and published by John Sibthrop in Flora Graeca, a publication of the late 18th century They are printed century.They are printed on 350 gr fine paper, with paspartou 39 x 33 cm

VALERIANA ANGUSTIFOLIA Code: 05.00.1015

CYCLAMEN GRAECUM Code: 05.00.1016

ROSA SEMPERVIRENS Code: 05.00.1021

PANCRATIUM MARITIMUM Code: 05.00.1022

SPARTIUM JUNCEUM Code: 05.00.1023

**RANUNCULUS ASIATICUS** Code: 05.00.1024