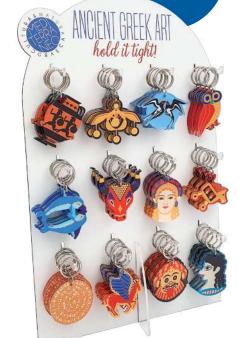

### **ACRYLIC KEYRINGS** Inspired from Greek Ancient and Folk Culture

### **ANCIENT GREEK ART**