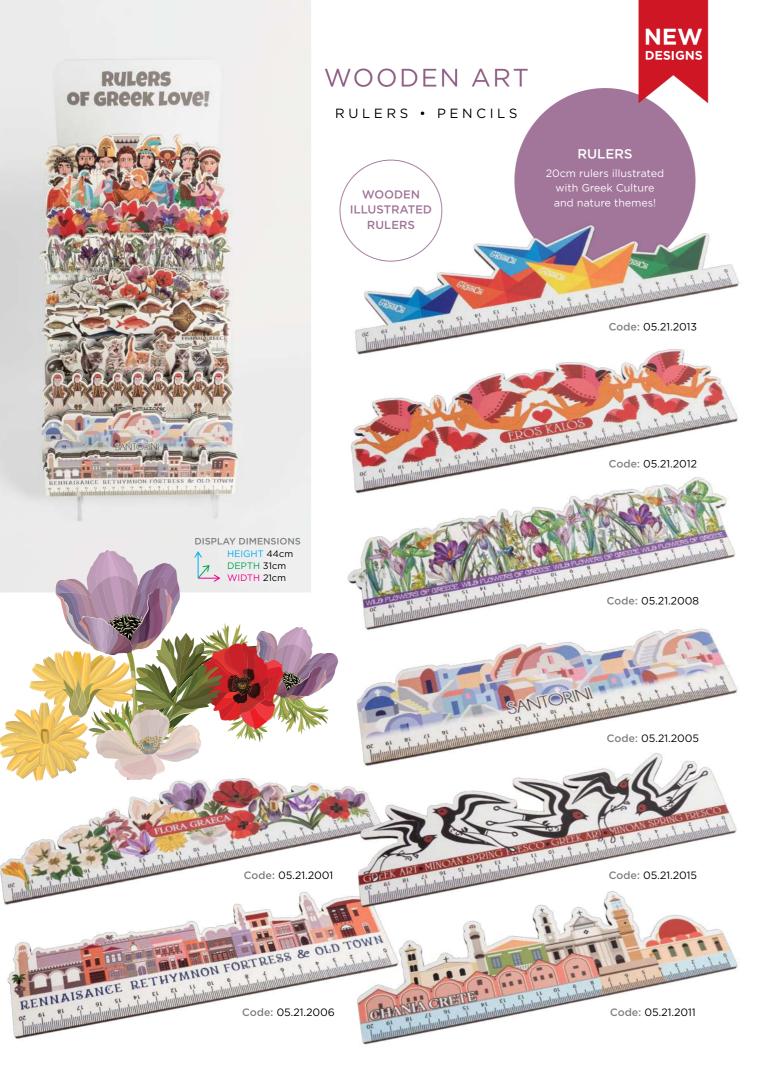

it as a gift if desired.













### **ACRYLIC KEYRINGS** Inspired from Greek Ancient and Folk Culture

### **ANCIENT GREEK ART**



### ACRYLIC ART ACRYLIC ART OBJECTS



Code: 05.20.3001













**GREEK** 





Code: 05.20.3011





Code: 05.20.3008









Code: 05.20.5015

Code: 05.20.5004





Code: 05.20.5002





Code: 05.20.5007

Code: 05.20.3010



Code: 05.20.3006



Code: 05.20.3004





Code: 05.20.5003



Code: 05.20.2002







**PHAISTOS DISK** Code: 05.20.2007





Code: 05.20.4004



Code: 05.20.4009







ANTHEMION

Code: 05.20.2001







MINOTAUR Code: 05.20.2006



LA PARISIENNE Code: 05.20.2003











Code: 05.20.4005



Code: 05.20.4010



Code: 05.20.4001















Code: 05.20.8001



Code: 05.20.8006



Code: 05.20.8000



Code: 05.20.8002







39



RULERS • PENCILS



Code: 05.21.0042

Code: 05.21.0039

Code: 05.21.0037

Code: 05.21.0037

RHODES

### **WOODEN ART**

### WOODEN FRIDGE MAGNETS



FRIDGE MAGNET Full color Digital Printing Wooden Magnets, with info text on the back side.



Code: 05.21.0019



Code: 05.21.0042



Code: 05.21.0042



**NEW** 

Code: 05.21.0042





Code: 05.21.0039



Code: 05.21.0039



Code:05.21.0039



Code:05.21.0039



Code: 05.21.0037



Code: 05.21.0037

Code: 05.21.0010



Code: 05.21.0037



Code: 05.21.0011





Code: 05.21.0024



Code: 05.21.0023 Code: 05.21.0013





Code: 05.21.0012

Code: 05.21.0016

Code: 05.21.0015

Code: 05.21.0038



Code: 05.21.0007

Code: 05.21.0005



Code: 05.21.0009



Code: 05.21.0017



Code: 05.21.0002



Code: 05.21.0008









Code: 05.21.0014