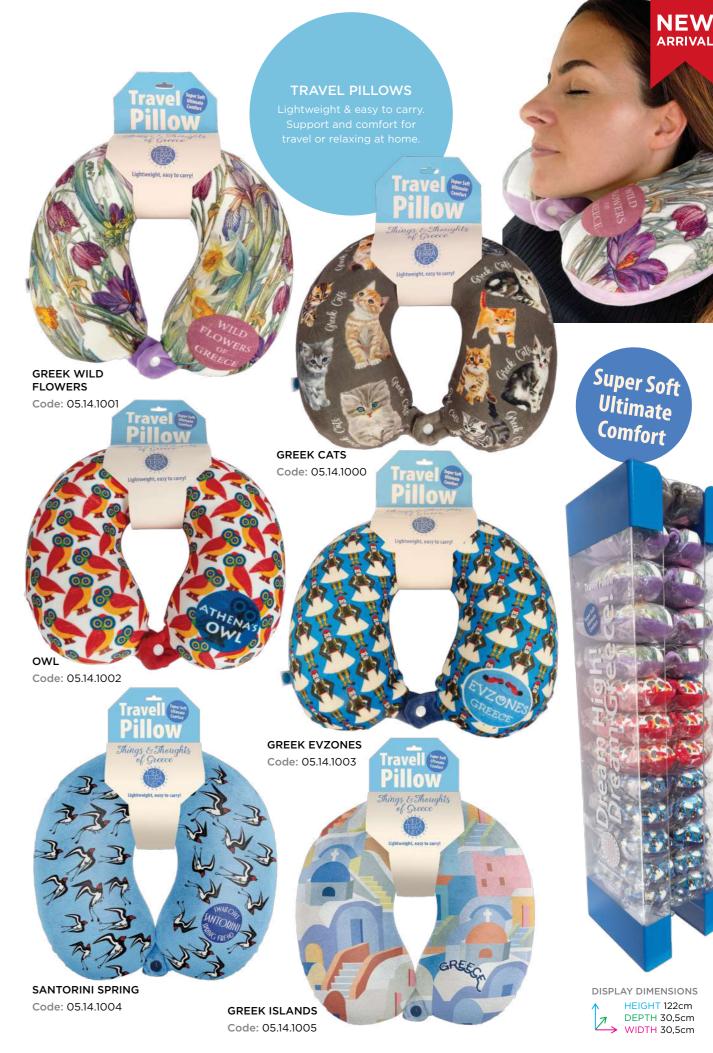

### **ACCESSORIES & GADGETS** UMBRELLAS • HANDFANS UMBRELLAS **GREEK POPPIES** Code: 05.16.014 ATHENA'S OWL Code: 05.16.011 **GREEK EVZONES** Code: 05.16.013

**GREEK CATS** 

Code: 05.16.012