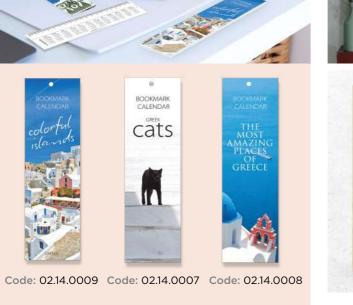

### **WALL CALENDARS**

illustrated 29,5 x 23cm 22.5 x 15cm 15 x 15cm

CRETE

Code: 02.14.0002

WALL CALENDAR 29,5x23cm

Greek Islands

CHANIA

Code: 02.14.0026

**GREEK ISLANDS** 

WALL CALENDAR 29,5x23cm Code: 02.14.0000

RETHYMNO WALL CALENDAR 29,5x23cm Code: 02.14.0028

GREEK GOD CALENDAR

**GREEK GODS** WALL CALENDAR 29,5x23cm Code: 02.14.0032

HEIGHT 188cm DEPTH 23,500 WIDTH 41cm DEPTH 23,5cm BASE DIAMETER 48cm

**MEDITERRANEO EDITIONS** 

NOVEMBER

23

SAMBAY SAMBRO SAMBRO TARRAIC

WALL CALENDAR 15x15cm

**GREEK CATS** WALL CALENDAR 15x15cm Code: 02.14.0005

**GREEK CATS** WALL CALENDAR 22,5x15cm Code: 02.14.0004

**BEACHES OF GREECE** WALL CALENDAR 22,5x15cm Code: 02.14.0003