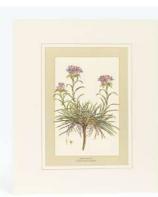

### **ENGRAVINGS**

High quality reproduction engravings depicting Greek wild flowers, as they were painted by the famous botanical illustrator Ferdinand Bauer and published by John Sibthrop in Flora Graeca, a publication of the late 18th century They are printed century.They are printed on 350 gr fine paper, with paspartou 39 x 33 cm

**GLAUCIUM PHOENICEUM** 

Code: 05.00.1001

ASPHODELUS FISTULOSUS Code: 05.00.1009

LAVANTULA STOECHAS Code: 05.00.1010

**PUNICA GRANATUM** Code: 05.00.1011

CAMPANULA GRAMINIFOLIA Code: 05.00.1012

ANEMONE CORONARIA Code: 05.00.1017

PAPAVER PILOSUM Code: 05.00.1018

THAPSIA GARGANICA Code: 05.00.1019

TULIPA CLUSIANA Code: 05.00.1020

**CONVOLVULUS ALTHEOIDES** Code: 05.00.1002

**CISTUR HIRTUS** Code: 05.00.1003

PRIMULA VULGARIS

Code: 05.00.1004

NERIUM OLEANDER Code: 05.00.1005

IRIS FLORENTINA Code: 05.00.1006

**ACANTHUS MOLLIS** Code: 05.00.1007

TRAGOPOGON CROCIFOLIUS

Code: 05.00.1008

CAMPANULA CICHORACEA Code: 05.00.1013

LATHIRUS GRANDIFLORUS Code: 05.00.1014

VALERIANA ANGUSTIFOLIA Code: 05.00.1015

CYCLAMEN GRAECUM Code: 05.00.1016

ROSA SEMPERVIRENS Code: 05.00.1021

PANCRATIUM MARITIMUM Code: 05.00.1022

SPARTIUM JUNCEUM Code: 05.00.1023

**RANUNCULUS ASIATICUS** Code: 05.00.1024