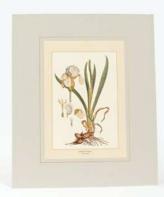

### **ENGRAVINGS**

High quality reproduction engravings depicting Greek wild flowers, as they were painted by the famous botanical illustrator Ferdinand Bauer and published by John Sibthrop in Flora Graeca, a publication of the late 18th century They are printed century.They are printed on 350 gr fine paper, with paspartou 39 x 33 cm