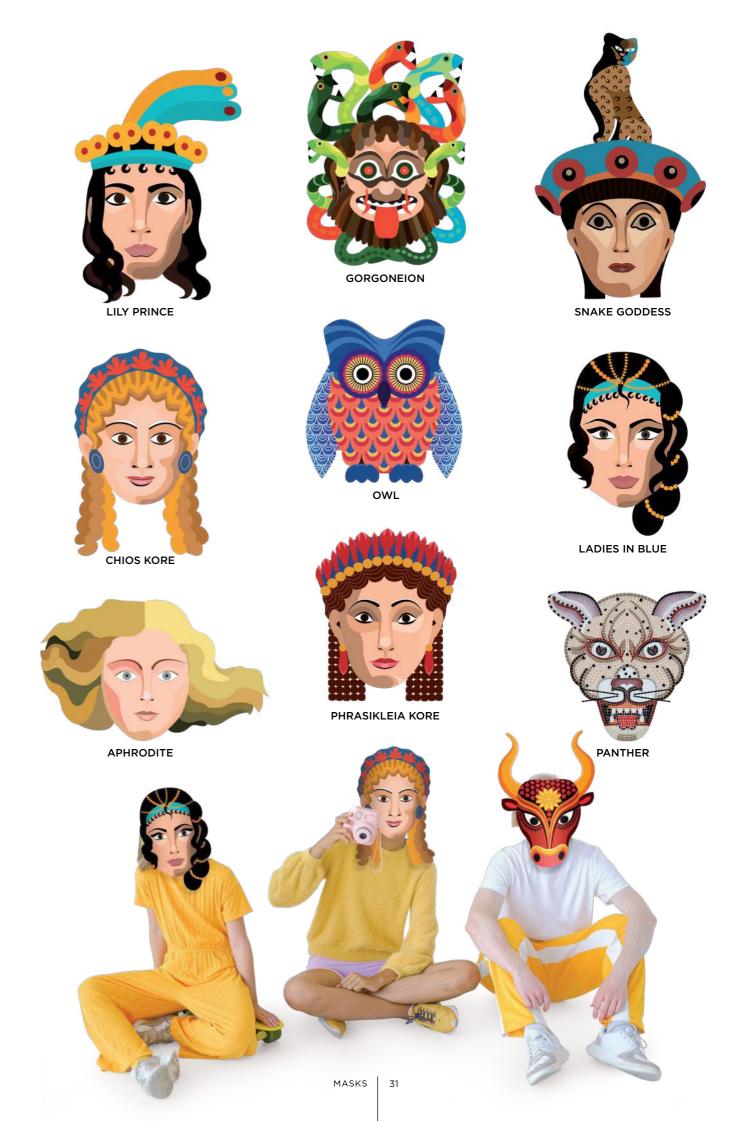

### **ACRYLIC KEYRINGS** Inspired from Greek Ancient and Folk Culture

### **ANCIENT GREEK ART**