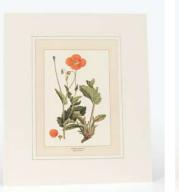

### **ENGRAVINGS**

High quality reproduction engravings depicting Greek wild flowers, as they were painted by the famous botanical illustrator Ferdinand Bauer and published by John Sibthrop in Flora Graeca, a publication of the late 18th century They are printed century.They are printed on 350 gr fine paper, with paspartou 39 x 33 cm

**GLAUCIUM PHOENICEUM** 

Code: 05.00.1001

ASPHODELUS FISTULOSUS Code: 05.00.1009

LAVANTULA STOECHAS Code: 05.00.1010

**PUNICA GRANATUM** Code: 05.00.1011

CAMPANULA GRAMINIFOLIA Code: 05.00.1012

ANEMONE CORONARIA Code: 05.00.1017