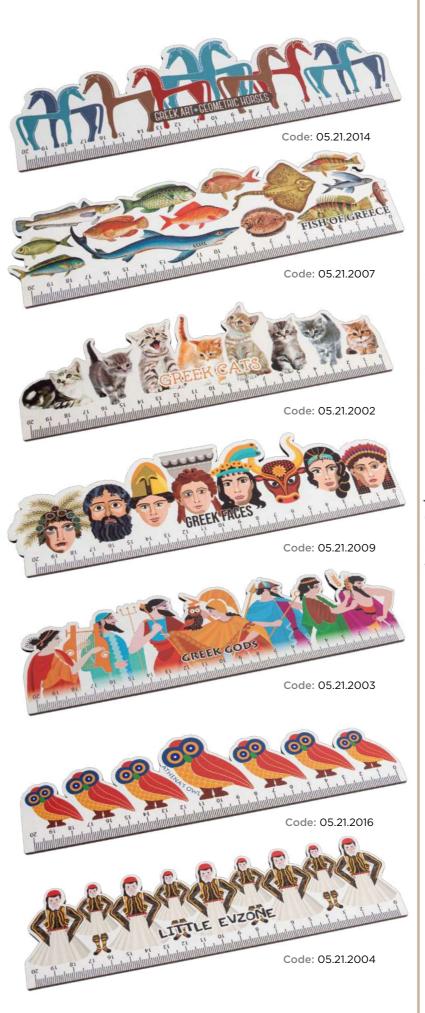

Code: 05.20.8001

Code: 05.20.8006

Code: 05.20.8000

Code: 05.20.8002

39

RULERS • PENCILS

Code: 05.21.0042

Code: 05.21.0039

Code: 05.21.0037

Code: 05.21.0037

RHODES