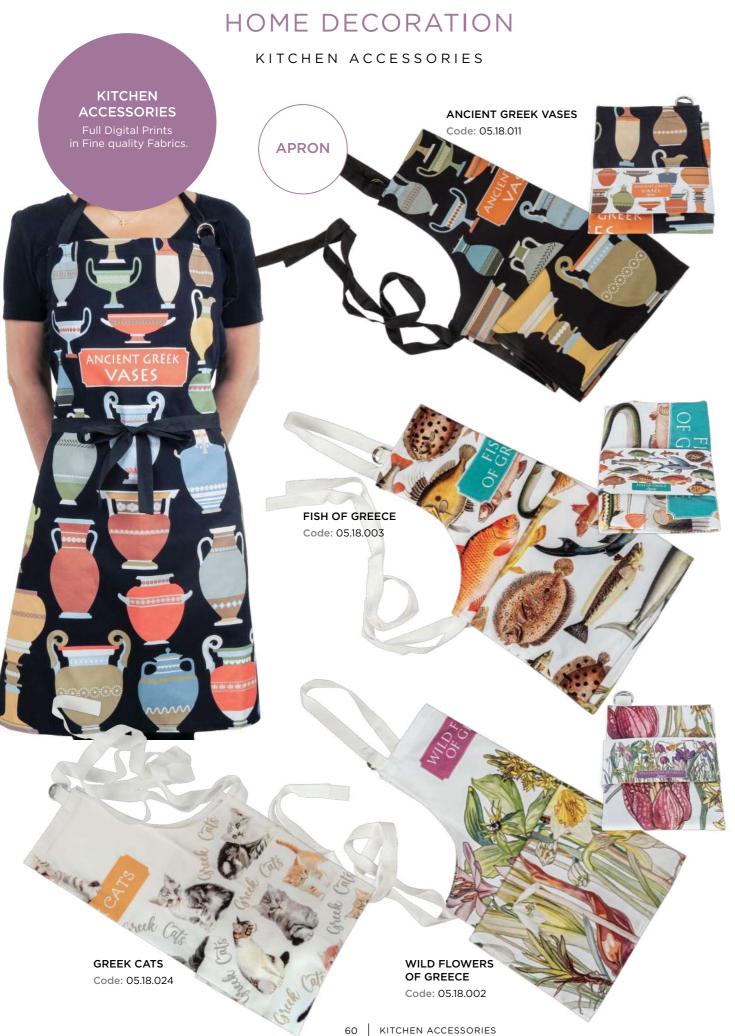

MED BABY MED BABY 59

FISH OF GREECE Code: 05.18.007

WILD FLOWERS OF GREECE

**GREEK CATS** Code: 05.18.025

Code: 05.18.006

ANCIENT GREEK VASES

Code: 05.18.012

FISH OF GREECE Code: 05.18.008

TEA

WILD FLOWERS OF GREECE Code: 05.18.009

**GREEK CATS** 

Code: 05.18.026

VASES

Code: 05.18.013

FISH OF GREECE Code: 05.18.001

WILD FLOWERS OF GREECE Code: 05.18.000

**GREEK CATS** Code: 05.18.023

ANCIENT GREEK VASES Code: 05.18.010