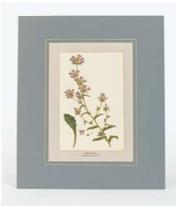

### **ENGRAVINGS**

High quality reproduction engravings depicting Greek wild flowers, as they were painted by the famous botanical illustrator Ferdinand Bauer and published by John Sibthrop in Flora Graeca, a publication of the late 18th century They are printed century.They are printed on 350 gr fine paper, with paspartou 39 x 33 cm