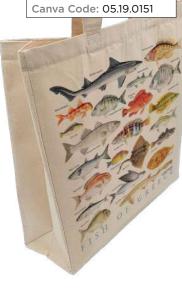

### **COTTON BAGS**

**COTTON BAGS** 

Natural appearance, environmental friendly, Premium Cotton and Canva shopping Bags. All visual arts apply on both cotton & canva bags.

Cotton bags dimension 38 x 42cm Canva bags dimensions 38 x 42 x 13cm