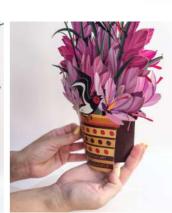

### POP-UP BOUQUET

GREEK BLOOM CARD

### POP-UP **BOUQUET**

tradition, a piece of Greece! Flowers with deep roots in Greek history! A bouquet of Greek history!

ENDEMIC FLOWERS OF GREEK NATURE, SUCH AS THE TULIP, OR FLOWERS WITH A SPECIAL CONNECTION TO GREEK CULTURE, SUCH AS THE SAFFRON FROM SANTORINI AND ITS MINOAN FRESCOES, THE ACANTHUS THAT ADORNED THE RELIEFS OF CORINTHIAN CAPITALS, AND THE POPPY OF MINOAN WORSHIP.

SANTORINI MINOAN ART

Code: 05.22.8006

DISPLAY DIMENSIONS HEIGHT 47cm DEPTH 24cm → WIDTH 32cm

OLIVES

Code: 05.22.8003

The packaging includes the bouquet and a large greeting card, with space on the back to write a message and send it as a gift if desired.