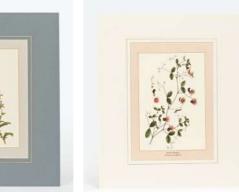

### **ENGRAVINGS**

High quality reproduction engravings depicting Greek wild flowers, as they were painted by the famous botanical illustrator Ferdinand Bauer and published by John Sibthrop in Flora Graeca, a publication of the late 18th century They are printed century.They are printed on 350 gr fine paper, with paspartou 39 x 33 cm

**GLAUCIUM PHOENICEUM** 

Code: 05.00.1001

ASPHODELUS FISTULOSUS Code: 05.00.1009

LAVANTULA STOECHAS Code: 05.00.1010

**PUNICA GRANATUM** Code: 05.00.1011

CAMPANULA GRAMINIFOLIA Code: 05.00.1012

ANEMONE CORONARIA Code: 05.00.1017