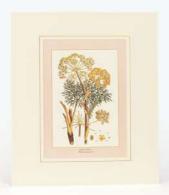

### **ENGRAVINGS**

High quality reproduction engravings depicting Greek wild flowers, as they were painted by the famous botanical illustrator Ferdinand Bauer and published by John Sibthrop in Flora Graeca, a publication of the late 18th century They are printed century.They are printed on 350 gr fine paper, with paspartou 39 x 33 cm

VALERIANA ANGUSTIFOLIA Code: 05.00.1015

CYCLAMEN GRAECUM Code: 05.00.1016

ROSA SEMPERVIRENS Code: 05.00.1021

PANCRATIUM MARITIMUM Code: 05.00.1022

SPARTIUM JUNCEUM Code: 05.00.1023

**RANUNCULUS ASIATICUS** Code: 05.00.1024