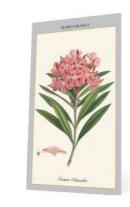

### **ENGRAVINGS**

High quality reproduction engravings depicting Greek wild flowers, as they were painted by the famous botanical illustrator Ferdinand Bauer and published by John Sibthrop in Flora Graeca, a publication of the late 18th century They are printed century.They are printed on 350 gr fine paper, with paspartou 39 x 33 cm

NERIUM OLEANDER Code: 05.00.1005

IRIS FLORENTINA Code: 05.00.1006

**ACANTHUS MOLLIS** Code: 05.00.1007

TRAGOPOGON CROCIFOLIUS

Code: 05.00.1008

CAMPANULA CICHORACEA Code: 05.00.1013

LATHIRUS GRANDIFLORUS Code: 05.00.1014