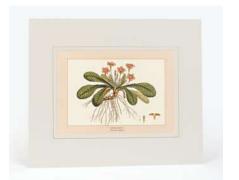

### **ENGRAVINGS**

High quality reproduction engravings depicting Greek wild flowers, as they were painted by the famous botanical illustrator Ferdinand Bauer and published by John Sibthrop in Flora Graeca, a publication of the late 18th century They are printed century.They are printed on 350 gr fine paper, with paspartou 39 x 33 cm