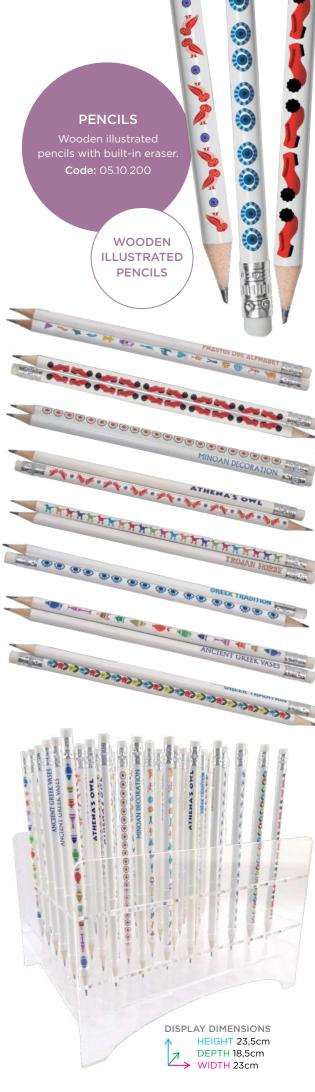

Code: 05.20.8001

Code: 05.20.8006

Code: 05.20.8000

Code: 05.20.8002

39

RULERS • PENCILS

Code: 05.21.0042

Code: 05.21.0039