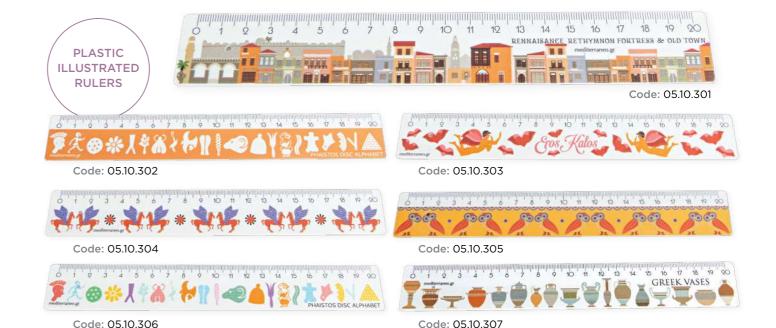

Code: 05.20.8001

Code: 05.20.8006

Code: 05.20.8000

Code: 05.20.8002

39

RULERS • PENCILS

Code: 05.21.0042

Code: 05.21.0039

Code: 05.21.0037

Code: 05.21.0037

RHODES