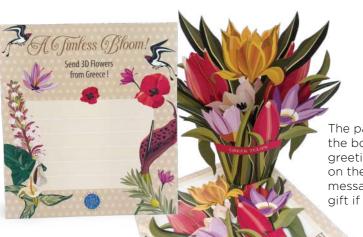

### POP-UP BOUQUET

GREEK BLOOM CARD

### POP-UP **BOUQUET**

tradition, a piece of Greece! Flowers with deep roots in Greek history! A bouquet of Greek history!

ENDEMIC FLOWERS OF GREEK NATURE, SUCH AS THE TULIP, OR FLOWERS WITH A SPECIAL CONNECTION TO GREEK CULTURE, SUCH AS THE SAFFRON FROM SANTORINI AND ITS MINOAN FRESCOES, THE ACANTHUS THAT ADORNED THE RELIEFS OF CORINTHIAN CAPITALS, AND THE POPPY OF MINOAN WORSHIP.

SANTORINI MINOAN ART

Code: 05.22.8006

DISPLAY DIMENSIONS HEIGHT 47cm DEPTH 24cm → WIDTH 32cm

OLIVES

Code: 05.22.8003

The packaging includes the bouquet and a large greeting card, with space on the back to write a message and send it as a gift if desired.