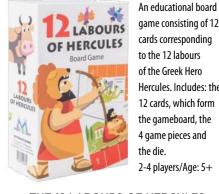

culture lovers!

game consisting of 12 cards corresponding to the 12 labours of the Greek Hero Hercules. Includes: the 12 cards, which form the gameboard, the 4 game pieces and the die. 2-4 players/Age: 5+

THE 12 LABOURS OF HERCULES

BOARD GAME Code: 05.11.000

The beloved board

Greek people, the

Greek TAVLI, is the

Backgammon!

and 2 dice.

famous and historic