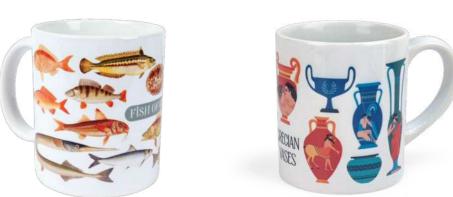

### MUGS

DONKEY Code: 05.25.0012

**GREEK MERMAID** Code: 05.25.0005

**GREEK WILD FLOWERS** 

Code: 05.25.0020

**COSTUMES OF GREECE** Code: 05.25.0018

FISH OF GREECE ANCIENT GREEK VASES Code: 05.25.0002 Code: 05.25.0004