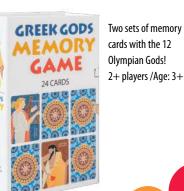

Includes: the puzzle

2 players/Age: 7+

gameboard, 30 pieces

game of the

MARATHON LUDO **BOARD GAME** Code: 05.11.001

**GREEK GODS** (MEMORY GAME) **BOARD GAME** Code: 05.11.005

**DISPLAY DIMENSIONS** HEIGHT 36cm