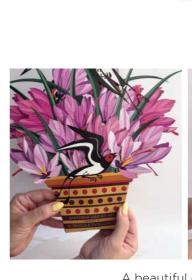

### POP-UP BOUQUET

GREEK BLOOM CARD

### POP-UP **BOUQUET**

tradition, a piece of Greece! Flowers with deep roots in Greek history! A bouquet of Greek history!

ENDEMIC FLOWERS OF GREEK NATURE, SUCH AS THE TULIP, OR FLOWERS WITH A SPECIAL CONNECTION TO GREEK CULTURE, SUCH AS THE SAFFRON FROM SANTORINI AND ITS MINOAN FRESCOES, THE ACANTHUS THAT ADORNED THE RELIEFS OF CORINTHIAN CAPITALS, AND THE POPPY OF MINOAN WORSHIP.

SANTORINI MINOAN ART

Code: 05.22.8006

DISPLAY DIMENSIONS HEIGHT 47cm DEPTH 24cm → WIDTH 32cm

OLIVES

Code: 05.22.8003

The packaging includes the bouquet and a large greeting card, with space on the back to write a message and send it as a gift if desired.