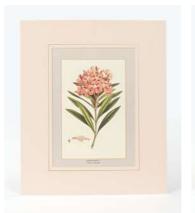

### **ENGRAVINGS**

High quality reproduction engravings depicting Greek wild flowers, as they were painted by the famous botanical illustrator Ferdinand Bauer and published by John Sibthrop in Flora Graeca, a publication of the late 18th century They are printed century.They are printed on 350 gr fine paper, with paspartou 39 x 33 cm