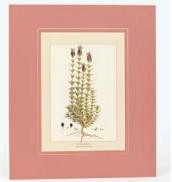

### **ENGRAVINGS**

High quality reproduction engravings depicting Greek wild flowers, as they were painted by the famous botanical illustrator Ferdinand Bauer and published by John Sibthrop in Flora Graeca, a publication of the late 18th century They are printed century.They are printed on 350 gr fine paper, with paspartou 39 x 33 cm

**GLAUCIUM PHOENICEUM** 

Code: 05.00.1001

ASPHODELUS FISTULOSUS Code: 05.00.1009

LAVANTULA STOECHAS Code: 05.00.1010

**PUNICA GRANATUM** Code: 05.00.1011

CAMPANULA GRAMINIFOLIA Code: 05.00.1012

ANEMONE CORONARIA Code: 05.00.1017

PAPAVER PILOSUM Code: 05.00.1018

THAPSIA GARGANICA Code: 05.00.1019

TULIPA CLUSIANA Code: 05.00.1020

**CONVOLVULUS ALTHEOIDES** Code: 05.00.1002

**CISTUR HIRTUS** Code: 05.00.1003

PRIMULA VULGARIS

Code: 05.00.1004

NERIUM OLEANDER Code: 05.00.1005

IRIS FLORENTINA Code: 05.00.1006

**ACANTHUS MOLLIS** Code: 05.00.1007

TRAGOPOGON CROCIFOLIUS

Code: 05.00.1008

CAMPANULA CICHORACEA Code: 05.00.1013

LATHIRUS GRANDIFLORUS Code: 05.00.1014

VALERIANA ANGUSTIFOLIA Code: 05.00.1015

CYCLAMEN GRAECUM Code: 05.00.1016

ROSA SEMPERVIRENS Code: 05.00.1021

PANCRATIUM MARITIMUM Code: 05.00.1022

SPARTIUM JUNCEUM Code: 05.00.1023

**RANUNCULUS ASIATICUS** Code: 05.00.1024