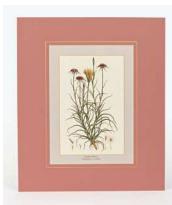

### **ENGRAVINGS**

High quality reproduction engravings depicting Greek wild flowers, as they were painted by the famous botanical illustrator Ferdinand Bauer and published by John Sibthrop in Flora Graeca, a publication of the late 18th century They are printed century.They are printed on 350 gr fine paper, with paspartou 39 x 33 cm