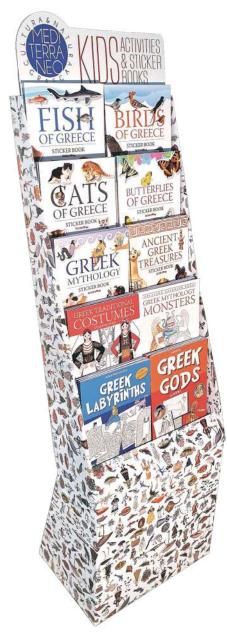

### **MEDITERRANEO KIDS BOOKS**

let children to enter a magical, mythological world full of an incredible array of gods, monsters, heroes, and to discover the Greek Nature!

Kids

Kids

COLORING

### THESEUS KIDS GREEK MYTHOLOGY

Hardback, 36 pages 235X225mm Language: EN|GE|FR|RU|GR Code: 03.22.0000

### **GREEK LABYRINTHS ACTIVITY & STICKER** воок

Softback, 24 pages 200X290mm Code: 03.16.0001

**GREEK GODS ACTIVITY & STICKER** BOOK

Softback, 24 pages 200X290mm Code: 03.16.0000

### GREEK GODS KIDS GREEK MYTHOLOGY

Hardback, 36 pages 235X225mm Language: EN|GE|FR|RU|GR Code: 03.23.0000

**GREEK MYTHOLOGY MONSTERS RELAXING COLORING BOOK** 

Softback, 24 pages 200X290mm Code: 03.16.0011

FLORAL CATS **RELAXING COLORING BOOK** 

Softback, 32 pages 200X290mm Code: 03.16.0012

**GREEK TRADITIONAL COSTUMES RELAXING COLORING BOOK** 

Softback, 24 pages 200X290mm Code: 03.16.0013

BIRDS OF GREECE STICKER BOOK

Softback, 16 pages 200X290mm Code: 03.16.0004

**GREEK MYTHOLOGY** STICKER BOOK

Softback, 16 pages 200X290mm Code: 03.16.0007

CATS OF GREECE STICKER BOOK

Softback, 16 pages 200X290mm Code: 03.16.0009

FISH OF GREECE STICKER BOOK

Softback, 16 pages 200X290mm Code: 03.16.0006

TREASURES OF CRETE STICKER BOOK

Softback, 16 pages 200X290mm Code: 03.16.0010

ANCIENT GREEK **TREASURES** STICKER BOOK

Softback, 16 pages 200X290mm Code: 03.16.0008

**BUTTERFLIES** OF GREECE STICKER BOOK

Softback, 16 pages 200X290mm Code: 03.16.0005

DISPLAY DIMENSIONS

HEIGHT 139cm DEPTH 29cm DEPI⊓ 255...

WIDTH 42,5cm

KIDS BOOKS KIDS BOOKS 11

the fight between the king and the monster is based on an attic black-figured kylix depiction of the 6th century BC. 60 piece puzzle Age: 5+