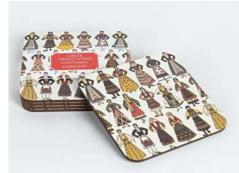

### **WOODEN ART**

WOODEN COASTERS

DISPLAY DIMENSIONS HEIGHT 23,5cm DEPIRIO,S...

→ WIDTH 23cm DEPTH 18,5m

WILD FLOWERS OF GREECE Code: 05.21.1004

**GREEK TRADITIONAL** COSTUMES

Code: 05.21.1000

**GREEK CATS** Code: 05.21.1007

FISH OF GREECE Code: 05.21.1005

VASES Code: 05.21.1003

ANCIENT GREEK **GRACE & BEAUTY** Code: 05.21.1001

**SANTORINI** Code: 05.21.1002