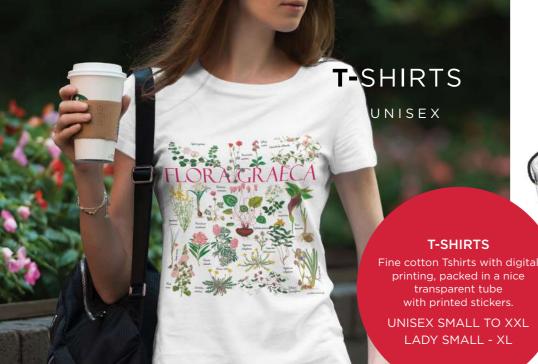

### **ENGRAVINGS**

High quality reproduction engravings depicting Greek wild flowers, as they were painted by the famous botanical illustrator Ferdinand Bauer and published by John Sibthrop in Flora Graeca, a publication of the late 18th century They are printed century.They are printed on 350 gr fine paper, with paspartou 39 x 33 cm