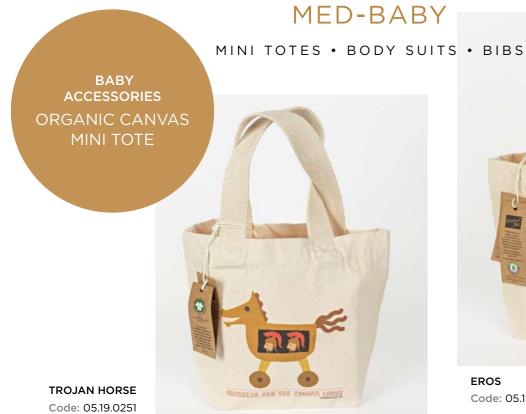

TROJAN HORSE

Code: 05.25.0006

CARETTA - CARETTA Code: 05.25.0019

**GREEK POPPIES** 

Code: 05.25.0021

TOTAL PRINT 47

### **COTTON BAGS**

**COTTON BAGS** 

Natural appearance, environmental friendly, Premium Cotton and Canva shopping Bags. All visual arts apply on both cotton & canva bags.

Cotton bags dimension 38 x 42cm Canva bags dimensions 38 x 42 x 13cm