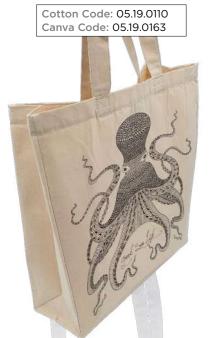

### Cotton Code: 05.19.0102 Canva Code: 05.19.0153

Cotton Code: 05.19.0120 Canva Code: 05.19.0167

What time is?

The number of change in respect of the before and after\*

### **COTTON BAGS**

**COTTON BAGS** 

Natural appearance, environmental friendly, Premium Cotton and Canva shopping Bags. All visual arts apply on both cotton & canva bags.

Cotton bags dimension 38 x 42cm Canva bags dimensions 38 x 42 x 13cm