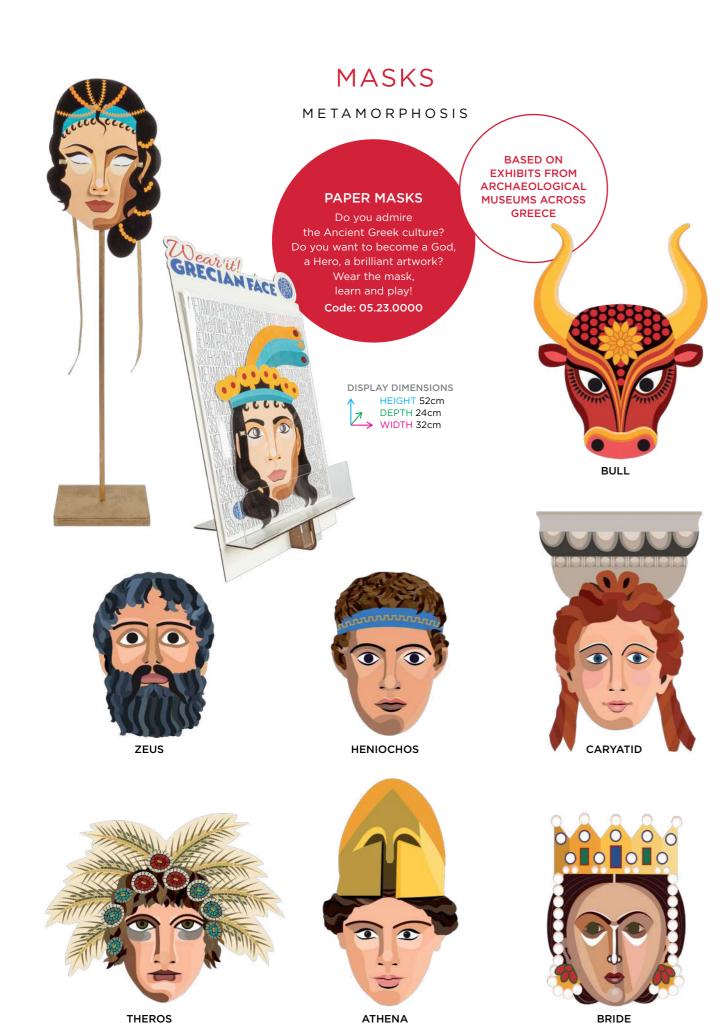

### **ACRYLIC KEYRINGS** Inspired from Greek Ancient and Folk Culture

### **ANCIENT GREEK ART**