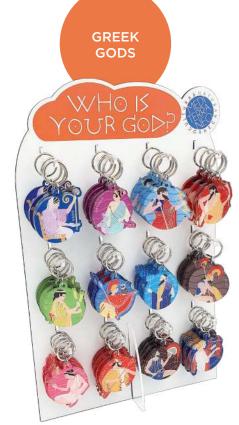

### **ACRYLIC KEYRINGS** Inspired from Greek Ancient and Folk Culture

### **ANCIENT GREEK ART**