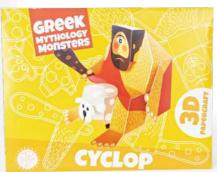

attic black-figured

the 6th century BC.

of a human and

**CYCLOP Code:** 05.08.011

MINOTAUR Code: 05.08.012

Code: 05.08.004

Code: 05.08.001

Code: 05.08.005