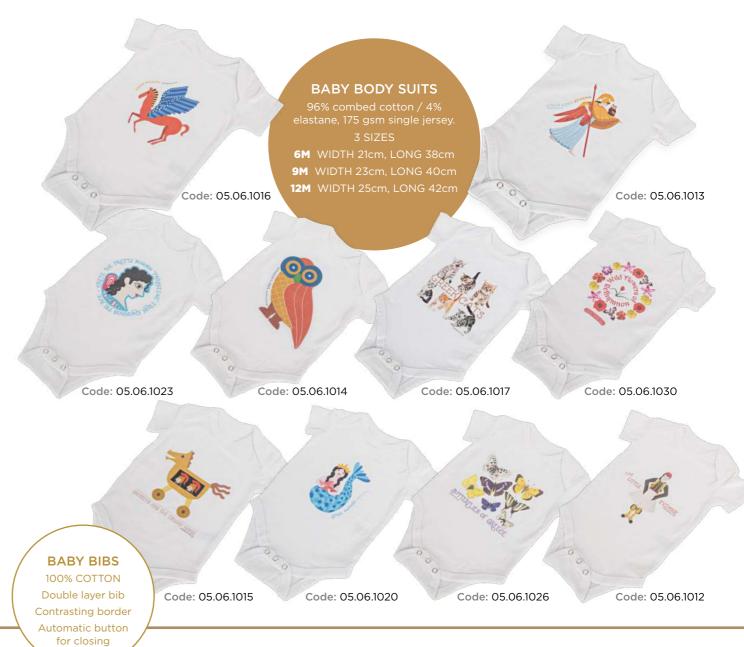

MED BABY MED BABY 59

FISH OF GREECE Code: 05.18.007

WILD FLOWERS OF GREECE

**GREEK CATS** Code: 05.18.025

Code: 05.18.006

ANCIENT GREEK VASES

Code: 05.18.012

FISH OF GREECE Code: 05.18.008

TEA

WILD FLOWERS OF GREECE Code: 05.18.009

**GREEK CATS** 

Code: 05.18.026

VASES

Code: 05.18.013

FISH OF GREECE Code: 05.18.001

WILD FLOWERS OF GREECE Code: 05.18.000

**GREEK CATS** Code: 05.18.023

ANCIENT GREEK VASES Code: 05.18.010