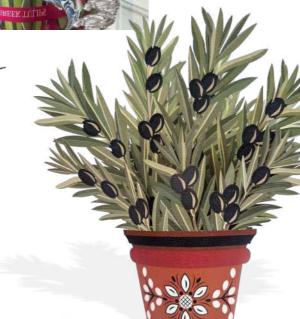

### POP-UP BOUQUET

GREEK BLOOM CARD

### POP-UP **BOUQUET**

tradition, a piece of Greece! Flowers with deep roots in Greek history! A bouquet of Greek history!

ENDEMIC FLOWERS OF GREEK NATURE, SUCH AS THE TULIP, OR FLOWERS WITH A SPECIAL CONNECTION TO GREEK CULTURE, SUCH AS THE SAFFRON FROM SANTORINI AND ITS MINOAN FRESCOES, THE ACANTHUS THAT ADORNED THE RELIEFS OF CORINTHIAN CAPITALS, AND THE POPPY OF MINOAN WORSHIP.

SANTORINI MINOAN ART

Code: 05.22.8006

DISPLAY DIMENSIONS HEIGHT 47cm DEPTH 24cm → WIDTH 32cm

OLIVES

Code: 05.22.8003

The packaging includes the bouquet and a large greeting card, with space on the back to write a message and send it as a gift if desired.