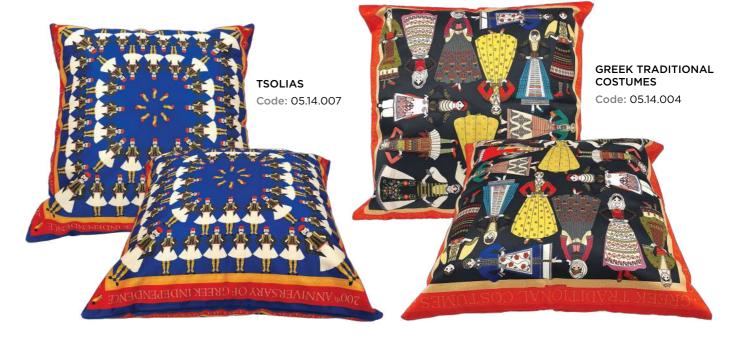

### NOTEBOOKS • DRAWING BLOCKS

WILD FLOWERS OF GREECE HARD COVER Code: 05.10.010

BIRDS OF GREECE HARD COVER Code: 05.10.009

HARD COVER Code: 05.10.008

**GREEK CATS** HARD COVER Code: 05.10.025

GREEK TRADITIONAL COSTUMES HARD COVER Code: 05.10.016

VASES HARD COVER Code: 05.10.017

**GRACE & BEAUTY** HARD COVER Code: 05.10.018

SANTORINI HARD COVER Code: 05.10.019

Code: 05.10.022

TRADITIONAL COSTUMES

**DRAWING BLOCK** 

Code: 05.10.021

FISH OF GREECE Code: 05.10.020