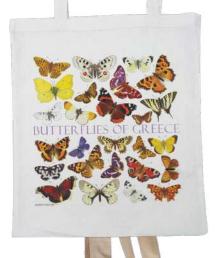

### **COTTON BAGS**

**COTTON BAGS** 

Natural appearance, environmental friendly, Premium Cotton and Canva shopping Bags. All visual arts apply on both cotton & canva bags.

Cotton bags dimension 38 x 42cm Canva bags dimensions 38 x 42 x 13cm