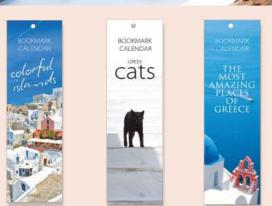

### **WALL CALENDARS**

illustrated 29,5 x 23cm 22.5 x 15cm 15 x 15cm

CRETE

Code: 02.14.0002

WALL CALENDAR 29,5x23cm

Greek Islands

CHANIA

Code: 02.14.0026

**GREEK ISLANDS** 

WALL CALENDAR 29,5x23cm Code: 02.14.0000

RETHYMNO WALL CALENDAR 29,5x23cm Code: 02.14.0028

GREEK GOD CALENDAR

**GREEK GODS** WALL CALENDAR 29,5x23cm Code: 02.14.0032

HEIGHT 188cm DEPTH 23,500 WIDTH 41cm DEPTH 23,5cm BASE DIAMETER 48cm

**MEDITERRANEO EDITIONS** 

NOVEMBER

23

SAMBAY SAMBRO SAMBRO TARRAIC

WALL CALENDAR 15x15cm

**GREEK CATS** WALL CALENDAR 15x15cm Code: 02.14.0005

**GREEK CATS** WALL CALENDAR 22,5x15cm Code: 02.14.0004

**BEACHES OF GREECE** WALL CALENDAR 22,5x15cm Code: 02.14.0003