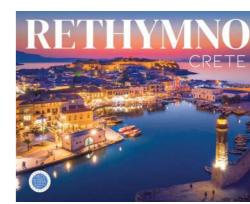

**GREEK ISLANDS** 

WALL CALENDAR 29,5x23cm Code: 02.14.0000

RETHYMNO WALL CALENDAR 29,5x23cm Code: 02.14.0028

GREEK GOD CALENDAR

**GREEK GODS** WALL CALENDAR 29,5x23cm Code: 02.14.0032

HEIGHT 188cm DEPTH 23,500 WIDTH 41cm DEPTH 23,5cm BASE DIAMETER 48cm