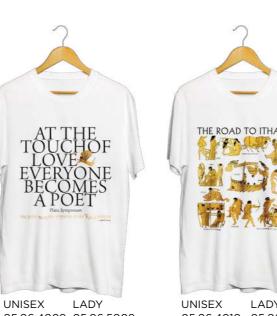

Cotton Code: 05.19.0128 Canva Code: 05.19.0178

Cotton Code: 05.19.0131 Canva Code: 05.19.0181

UNISEX LADY

UNISEX LADY

UNISEX

LADY

05.06.4005 05.06.5005

05.06.4001 05.06.5001

UNISEX LADY

05.06.4006 05.06.5006

UNISEX LADY 05.06.4014 05.06.5014

Greek salade Combine tomato cucumber onion green pepper olives of feta oregano and olive oil

UNISEX LADY

LADY

05.06.4017 05.06.5017

UNISEX

05.06.4019 05.06.5019

UNISEX 05.06.4018 05.06.5018

05.06.4020 05.06.5020

UNISEX LADY

05.06.4007 05.06.5007

# UNISEX

MONSTERS

### T-SHIRTS

UNISEX LADY 05.06.4025 05.06.5025

UNISEX LADY 05.06.4024 05.06.5024

UNISEX

LADY

05.06.4021 05.06.5021

UNISEX LADY 05.06.4027 05.06.5027

UNISEX LADY 05.06.4022 05.06.5022

DISPLAY DIMENSIONS HEIGHT 184cm DEPTH 41cm → WIDTH 46cm

UNISEX LADY 05.06.4023 05.06.5023

LADY 05.06.5504

Gold necklace, 2 d c. BC. Benaki Museum, Athens

Gold-plated necklace, 18th c.)

DISPLAY DIMENSIONS HEIGHT 47,5cm DEP¹ H 24,00...

→ WIDTH 30cm DEPTH 24,5cm

UNISEX LADY 05.06.4028 05.06.5028

MONSTERS

T-SHIRTS

**EROS** Code: 05.19.0265

**BUTTERFLIES OF GREECE** Code: 05.19.0260

**ATHENA** Code: 05.19.0255

LITTLE EVZONE Code: 05.19.0256