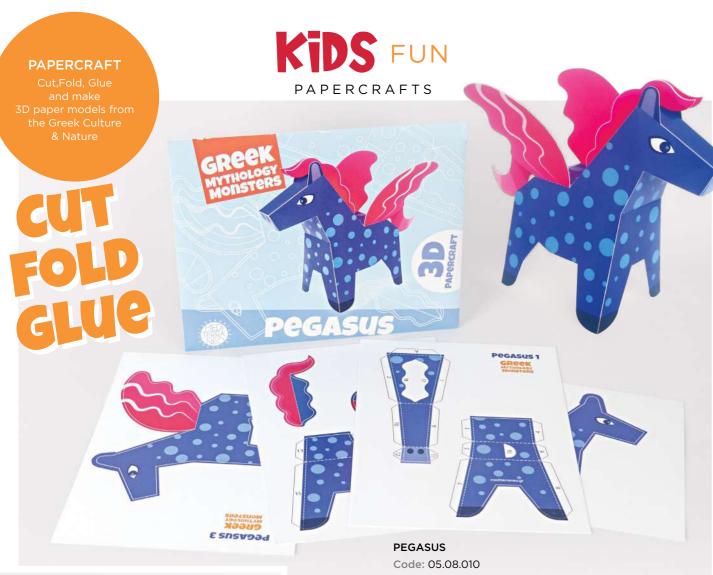

4 players/Age: 5+

THE 12 LABOURS OF HERCULES

BOARD GAME Code: 05.11.000



The beloved board

Greek people, the

Greek TAVLI, is the

Backgammon!

and 2 dice.

famous and historic

Includes: the puzzle

2 players/Age: 7+

gameboard, 30 pieces

game of the

MARATHON LUDO **BOARD GAME** Code: 05.11.001



**GREEK GODS** (MEMORY GAME) **BOARD GAME** Code: 05.11.005



**DISPLAY DIMENSIONS** HEIGHT 36cm

DEPTITIONS.
WIDTH 32cm DEPTH 33cm

The illustration of the

headed creature that

mythical, multi-

guards the gates

of the Underworld

black-figured hydria

depiction of the 6th

is based on an

century BC.

96 piece puzzle

The illustration of

the mythical creature

with the upper body

the lower body of a

horse, is based on an

attic black-figured

the 6th century BC.

of a human and







**CYCLOP Code:** 05.08.011



MINOTAUR Code: 05.08.012



Code: 05.08.004



Code: 05.08.001



Code: 05.08.005





CERBERUS Code: 05.08.013



**SPHINX** Code: 05.08.014



Code: 05.08.007



Code: 05.08.000



Code: 05.08.006



14 KIDS FUN KIDS FUN 15



### **STATIONARY**

POSTCARDS



POST CARDS























POST CARDS

illustration depicting the highlights of Greek Culture and Nature.



FLORA

GRAECA

Code: Single

05.22.9001





**NEW** 

**DESIGNS** 











GREEK FOLK ART





GREEK FOLK ART



















































BASE DIAMETER 42cm



POSTCARDS



GREEK **CULTURE** Code: Single 05.22.6000













3D **GREEK GODS** 

Code: Single 05.22.9002

> 3D Post cards with original illustration depicting the highlights of Greek Culture