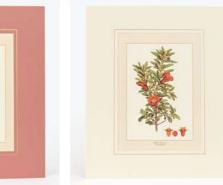

### **ENGRAVINGS**

High quality reproduction engravings depicting Greek wild flowers, as they were painted by the famous botanical illustrator Ferdinand Bauer and published by John Sibthrop in Flora Graeca, a publication of the late 18th century They are printed century.They are printed on 350 gr fine paper, with paspartou 39 x 33 cm

**GLAUCIUM PHOENICEUM** 

Code: 05.00.1001

ASPHODELUS FISTULOSUS Code: 05.00.1009

LAVANTULA STOECHAS Code: 05.00.1010

**PUNICA GRANATUM** Code: 05.00.1011

CAMPANULA GRAMINIFOLIA Code: 05.00.1012

ANEMONE CORONARIA Code: 05.00.1017

PAPAVER PILOSUM Code: 05.00.1018

THAPSIA GARGANICA Code: 05.00.1019

TULIPA CLUSIANA Code: 05.00.1020

**CONVOLVULUS ALTHEOIDES** Code: 05.00.1002

**CISTUR HIRTUS** Code: 05.00.1003

PRIMULA VULGARIS

Code: 05.00.1004

NERIUM OLEANDER Code: 05.00.1005

IRIS FLORENTINA Code: 05.00.1006

**ACANTHUS MOLLIS** Code: 05.00.1007

TRAGOPOGON CROCIFOLIUS

Code: 05.00.1008

CAMPANULA CICHORACEA Code: 05.00.1013

LATHIRUS GRANDIFLORUS Code: 05.00.1014

VALERIANA ANGUSTIFOLIA Code: 05.00.1015

CYCLAMEN GRAECUM Code: 05.00.1016

ROSA SEMPERVIRENS Code: 05.00.1021

PANCRATIUM MARITIMUM Code: 05.00.1022

SPARTIUM JUNCEUM Code: 05.00.1023

**RANUNCULUS ASIATICUS** Code: 05.00.1024