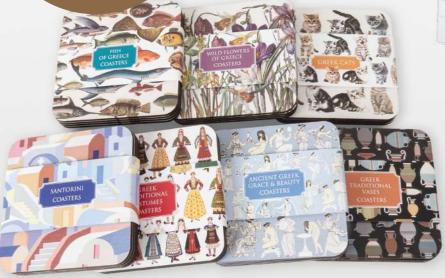

### COASTERS

Greek vases, costumes, flowers, fish...under your glass! A cute way to remember Greece every moment of the day! Wooden coasters 8,5cm X8,5cm, in a pack of 4, digitally printed and illustrated with prototype design!

### **WOODEN ART**

WOODEN COASTERS

DISPLAY DIMENSIONS HEIGHT 23,5cm DEPIRIO,S...

→ WIDTH 23cm DEPTH 18,5m

WILD FLOWERS OF GREECE Code: 05.21.1004

**GREEK TRADITIONAL** COSTUMES

Code: 05.21.1000

**GREEK CATS** Code: 05.21.1007

FISH OF GREECE Code: 05.21.1005

VASES Code: 05.21.1003

ANCIENT GREEK **GRACE & BEAUTY** Code: 05.21.1001

**SANTORINI** Code: 05.21.1002