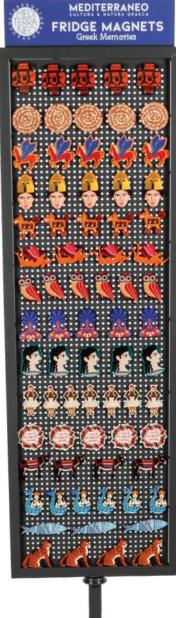

### WOODEN FRIDGE MAGNETS

FRIDGE MAGNET Full color Digital Printing Wooden Magnets, with info text on the back side.

Code: 05.21.0019

Code: 05.21.0042

Code: 05.21.0042

**NEW** 

Code: 05.21.0042

Code: 05.21.0039