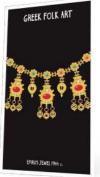

DISPLAY DIMENSIONS HEIGHT 184cm DEPTH 41cm → WIDTH 46cm

UNISEX LADY 05.06.4023 05.06.5023

LADY 05.06.5504

Gold necklace, 2 d c. BC. Benaki Museum, Athens

Gold-plated necklace, 18th c.)

DISPLAY DIMENSIONS HEIGHT 47,5cm DEP¹ H 24,00...