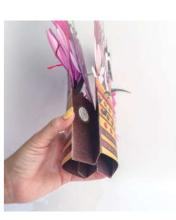

### POP-UP BOUQUET

GREEK BLOOM CARD

### POP-UP **BOUQUET**

tradition, a piece of Greece! Flowers with deep roots in Greek history! A bouquet of Greek history!

ENDEMIC FLOWERS OF GREEK NATURE, SUCH AS THE TULIP, OR FLOWERS WITH A SPECIAL CONNECTION TO GREEK CULTURE, SUCH AS THE SAFFRON FROM SANTORINI AND ITS MINOAN FRESCOES, THE ACANTHUS THAT ADORNED THE RELIEFS OF CORINTHIAN CAPITALS, AND THE POPPY OF MINOAN WORSHIP.

SANTORINI MINOAN ART

Code: 05.22.8006

DISPLAY DIMENSIONS HEIGHT 47cm DEPTH 24cm → WIDTH 32cm

OLIVES

Code: 05.22.8003

The packaging includes the bouquet and a large greeting card, with space on the back to write a message and send it as a gift if desired.