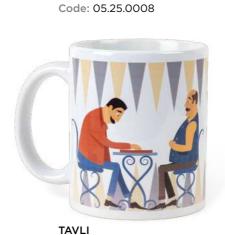

THE 12 LABOURS OF HERCULES

BOARD GAME Code: 05.11.000

The beloved board

Greek people, the

Greek TAVLI, is the

Backgammon!

and 2 dice.

famous and historic