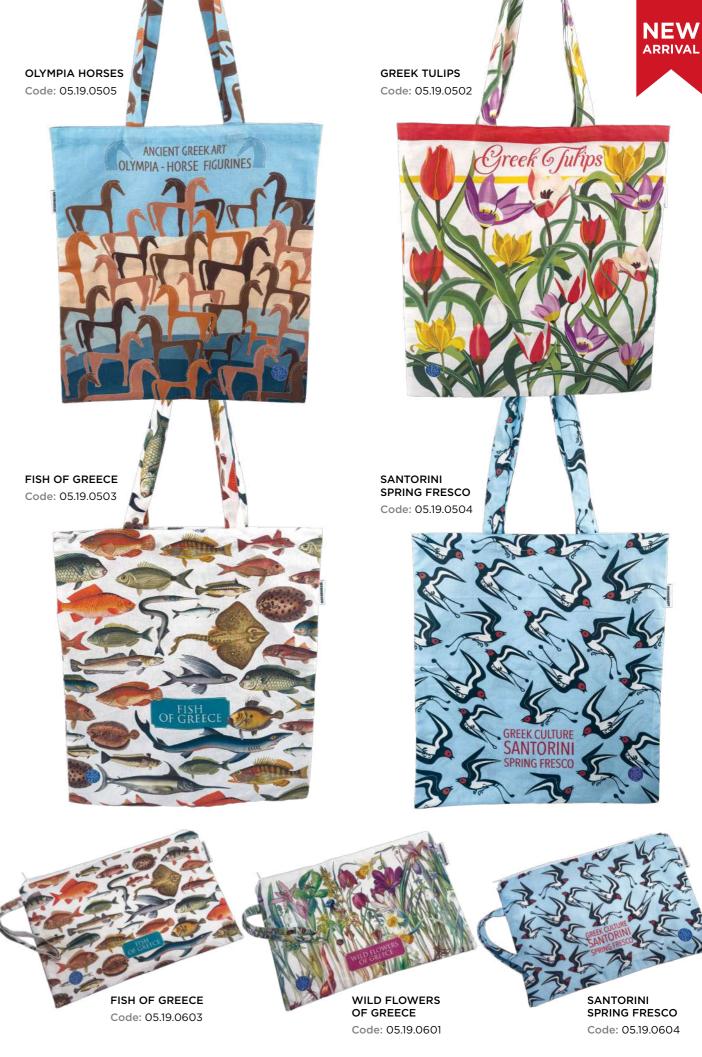

### **COTTON BAGS**

**COTTON BAGS** 

Natural appearance, environmental friendly, Premium Cotton and Canva shopping Bags. All visual arts apply on both cotton & canva bags.

Cotton bags dimension 38 x 42cm Canva bags dimensions 38 x 42 x 13cm

Cotton Code: 05.19.0106 Canva Code: 05.19.0157

DISPLAY DIMENSIONS HEIGHT 197cm

COTTON BAGS

DEPTH 51cm DEPIH Sicin.
WIDTH 51cm

### **COTTON BAGS**

ANCIENT • GREEK • HANDMADE

Cotton Code: 05.19.0109 Canva Code: 05.19.0158

Cotton Code: 05.19.0100

Cotton Code: 05.19.0122 Canva Code: 05.19.0170

Cotton Code: 05.19.0112

Canva Code: 05.19.0161