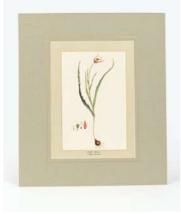

### **ENGRAVINGS**

High quality reproduction engravings depicting Greek wild flowers, as they were painted by the famous botanical illustrator Ferdinand Bauer and published by John Sibthrop in Flora Graeca, a publication of the late 18th century They are printed century.They are printed on 350 gr fine paper, with paspartou 39 x 33 cm

PAPAVER PILOSUM Code: 05.00.1018

THAPSIA GARGANICA Code: 05.00.1019

TULIPA CLUSIANA Code: 05.00.1020

**CONVOLVULUS ALTHEOIDES** Code: 05.00.1002

**CISTUR HIRTUS** Code: 05.00.1003

PRIMULA VULGARIS

Code: 05.00.1004