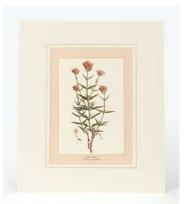

### **ENGRAVINGS**

High quality reproduction engravings depicting Greek wild flowers, as they were painted by the famous botanical illustrator Ferdinand Bauer and published by John Sibthrop in Flora Graeca, a publication of the late 18th century They are printed century.They are printed on 350 gr fine paper, with paspartou 39 x 33 cm

**GLAUCIUM PHOENICEUM** 

Code: 05.00.1001

ASPHODELUS FISTULOSUS Code: 05.00.1009

LAVANTULA STOECHAS Code: 05.00.1010

**PUNICA GRANATUM** Code: 05.00.1011

CAMPANULA GRAMINIFOLIA Code: 05.00.1012

ANEMONE CORONARIA Code: 05.00.1017

PAPAVER PILOSUM Code: 05.00.1018

THAPSIA GARGANICA Code: 05.00.1019

TULIPA CLUSIANA Code: 05.00.1020

**CONVOLVULUS ALTHEOIDES** Code: 05.00.1002

**CISTUR HIRTUS** Code: 05.00.1003

PRIMULA VULGARIS

Code: 05.00.1004