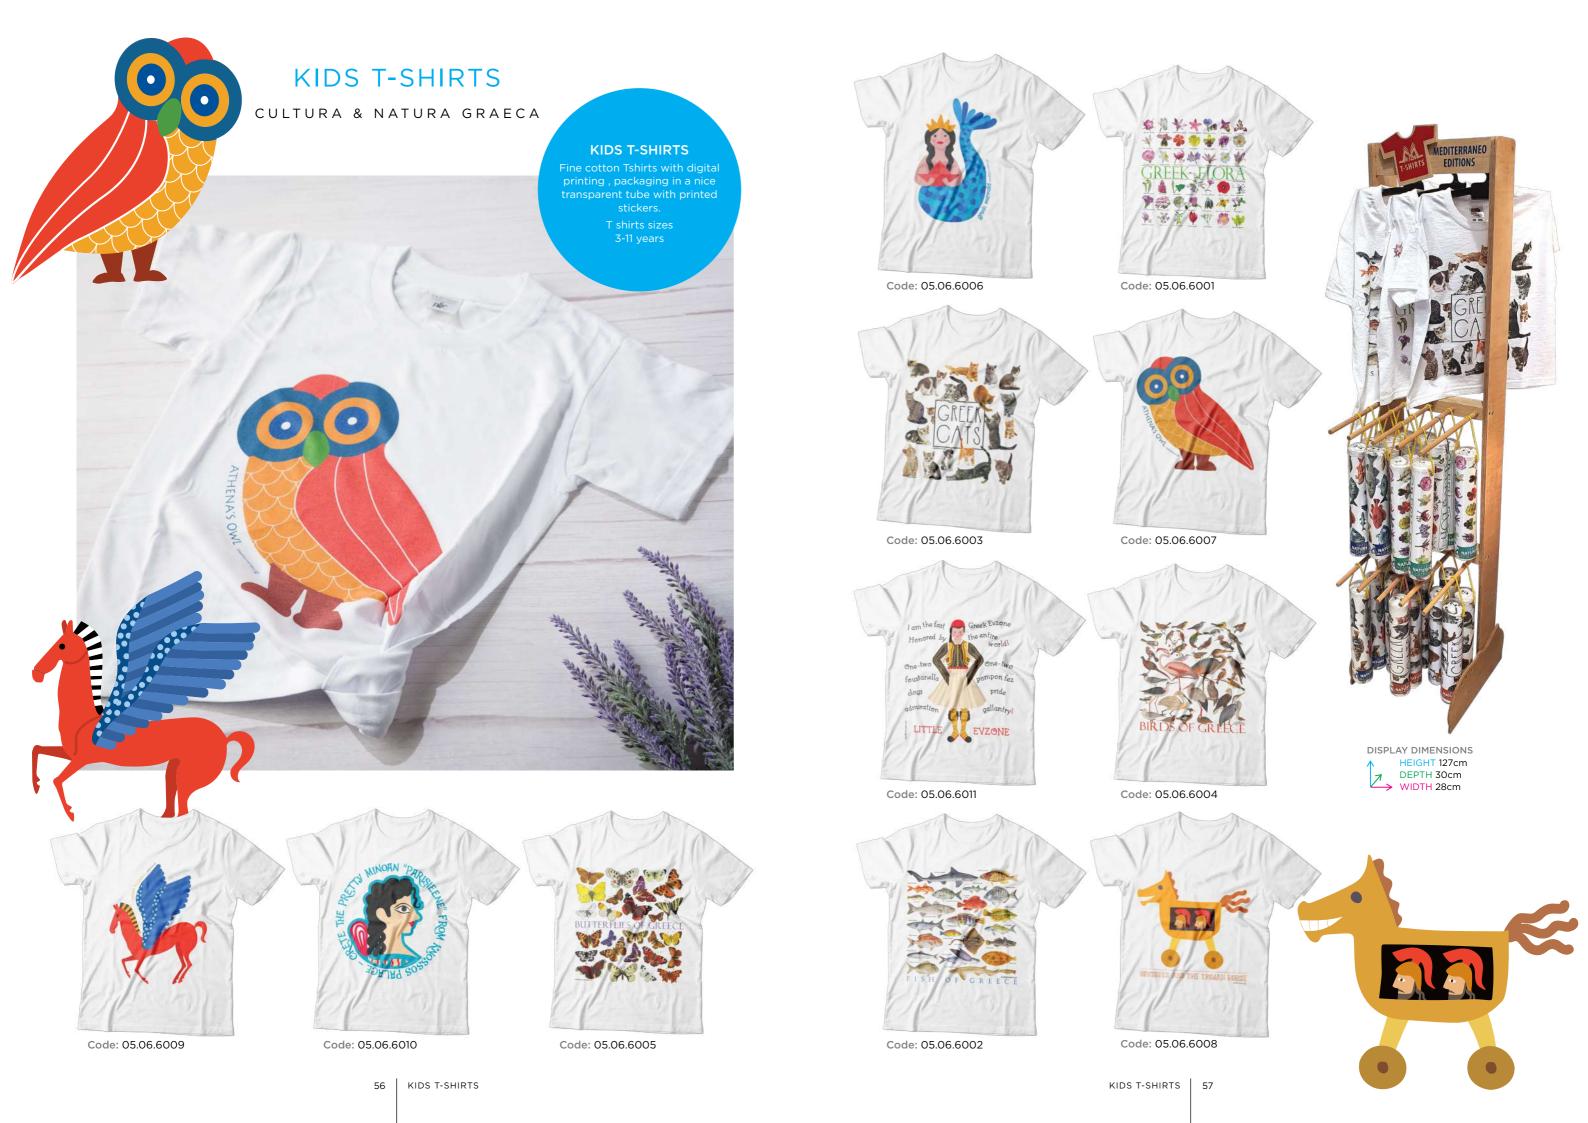

**ACTIVITY KIDS BOOKS** 

**COLORING KIDS BOOKS** 

STICKER KIDS BOOKS

ANCIENT GREECE KIDS BOOKS

GAMES & TOYS

COLOR WASH RECOLOR KIDS T-SHIRTS

ACCESSORIES & GADGETS

**POSTERS** 

**BUTTERFLIES** OF GREECE STICKER BOOK

Softback, 16 pages 200X290mm Code: 03.16.0005

DISPLAY DIMENSIONS

HEIGHT 139cm DEPTH 29cm DEPI⊓ 255...

WIDTH 42,5cm

KIDS BOOKS KIDS BOOKS 11

the fight between the king and the monster is based on an attic black-figured kylix depiction of the 6th century BC. 60 piece puzzle Age: 5+

The illustration

owl and the olive

The illustration of

**ATHENA** PUZZLE Code: 05.09.000

**CERBERUS** PUZZLE Code: 05.09.005

**CENTAURUS** PUZZLE Code: 05.09.006

**ARTEMIS** PUZZLE Code: 05.09.003

**EUROPE** PUZZLE Code: 05.09.001

The illustration of the

famous myth of the

abduction of Europa

from Zeus in the form

of a bull is based on an

attic vase of the 5th c

BC depiction.

Age: 3+

30 piece puzzle

GREEK BACKGAMMON

> TAVLI (BACKGAMMON) BOARD GAME Code: 05.11.003

**GREEK GODS (PLAYING CARDS)** BOARD GAME Code: 05.11.004

**BOARD GAMES** Board games in a beautiful, practical 10X15X5 cm hard paper box, easy to store. A great gift for Greek