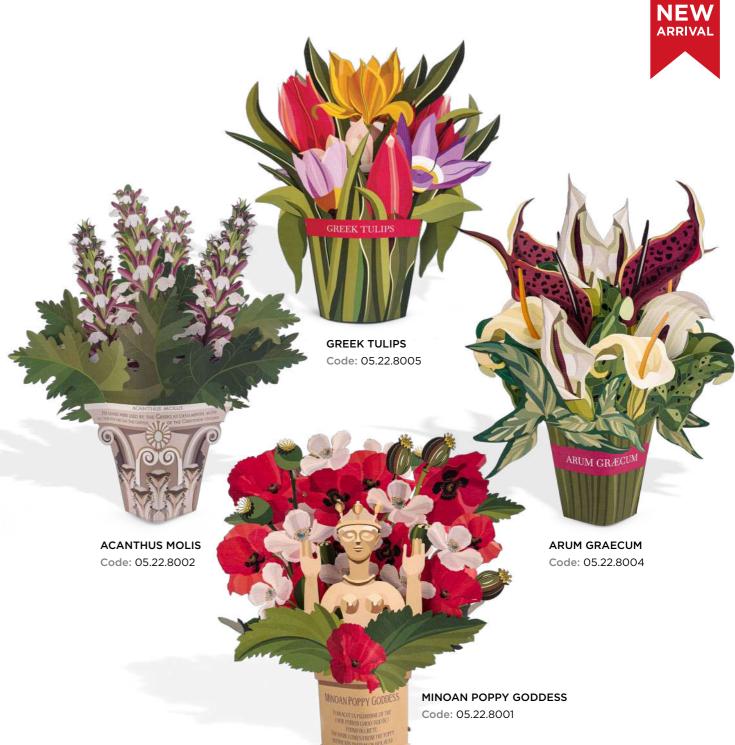

### POP-UP BOUQUET

GREEK BLOOM CARD

### POP-UP **BOUQUET**

tradition, a piece of Greece! Flowers with deep roots in Greek history! A bouquet of Greek history!

ENDEMIC FLOWERS OF GREEK NATURE, SUCH AS THE TULIP, OR FLOWERS WITH A SPECIAL CONNECTION TO GREEK CULTURE, SUCH AS THE SAFFRON FROM SANTORINI AND ITS MINOAN FRESCOES, THE ACANTHUS THAT ADORNED THE RELIEFS OF CORINTHIAN CAPITALS, AND THE POPPY OF MINOAN WORSHIP.

SANTORINI MINOAN ART

Code: 05.22.8006

DISPLAY DIMENSIONS HEIGHT 47cm DEPTH 24cm → WIDTH 32cm

OLIVES

Code: 05.22.8003

The packaging includes the bouquet and a large greeting card, with space on the back to write a message and send it as a gift if desired.