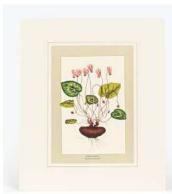

### **ENGRAVINGS**

High quality reproduction engravings depicting Greek wild flowers, as they were painted by the famous botanical illustrator Ferdinand Bauer and published by John Sibthrop in Flora Graeca, a publication of the late 18th century They are printed century.They are printed on 350 gr fine paper, with paspartou 39 x 33 cm

VALERIANA ANGUSTIFOLIA Code: 05.00.1015

CYCLAMEN GRAECUM Code: 05.00.1016

ROSA SEMPERVIRENS Code: 05.00.1021

PANCRATIUM MARITIMUM Code: 05.00.1022

SPARTIUM JUNCEUM Code: 05.00.1023

**RANUNCULUS ASIATICUS** Code: 05.00.1024