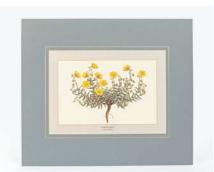

### **ENGRAVINGS**

High quality reproduction engravings depicting Greek wild flowers, as they were painted by the famous botanical illustrator Ferdinand Bauer and published by John Sibthrop in Flora Graeca, a publication of the late 18th century They are printed century.They are printed on 350 gr fine paper, with paspartou 39 x 33 cm