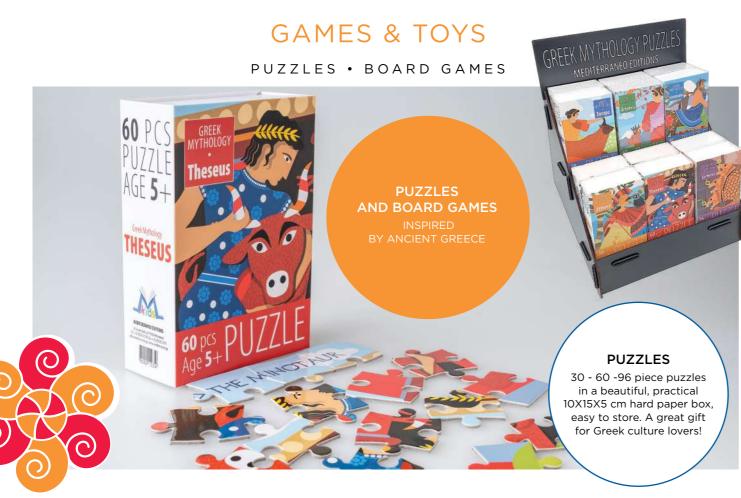

30 piece puzzle

GREEK BACKGAMMON

> TAVLI (BACKGAMMON) BOARD GAME Code: 05.11.003

**GREEK GODS (PLAYING CARDS)** BOARD GAME Code: 05.11.004

**BOARD GAMES** Board games in a beautiful, practical 10X15X5 cm hard paper box, easy to store. A great gift for Greek

culture lovers!

game consisting of 12 cards corresponding to the 12 labours of the Greek Hero Hercules. Includes: the 12 cards, which form the gameboard, the 4 game pieces and the die. 2-4 players/Age: 5+