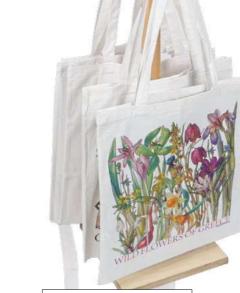

# **COTTON BAGS**

Cotton Code: 05.19.0102 Canva Code: 05.19.0153

Cotton Code: 05.19.0118 Canva Code: 05.19.0166

#### **COTTON BAGS**

Natural appearance, environmental friendly, Premium Cotton and Canva shopping Bags. All visual arts apply on both cotton & canva bags.

Cotton bags dimension 38 x 42cm Canva bags dimensions 38 x 42 x 13cm