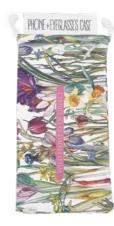

#### MICROFIBER POUCH 17,5 X9,5CM

DISPLAY DIMENSIONS HEIGHT20cm DEPTH 20,5cm DEPID 20,000 WIDTH 30cm

VASES POUCH Code: 05.12.017

SANTORINI

Code: 05.12.036

POUCH

**BIRDS OF GREECE** POUCH Code: 05.12.015

WILD FLOWERS OF GREECE POUCH