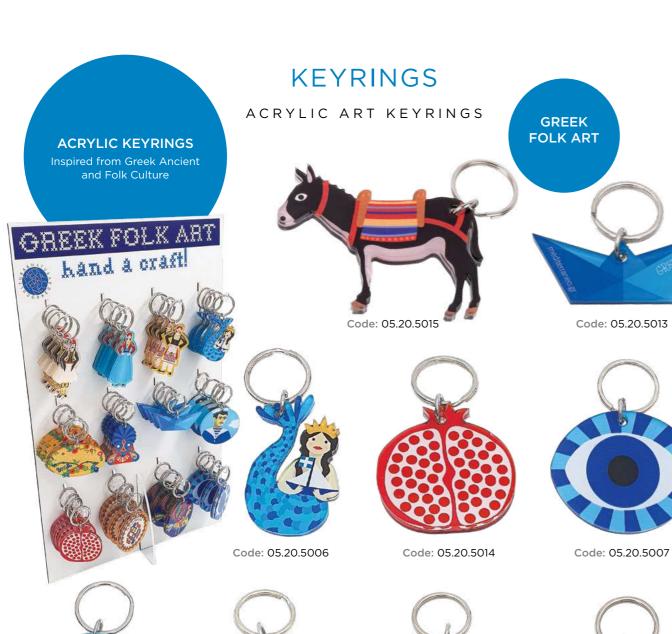

# **KEYRINGS**

#### ACRYLIC ART KEYRINGS

Code: 05.20.4004

Code: 05.20.4001

Code: 05.20.4012

Code: 05.20.4009

Code: 05.20.4010

Code: 05.20.3007

Code: 05.20.3004

Code: 05.20.3003

Code: 05.20.3010

Code: 05.20.5003

Code: 05.20.5008

Code: 05.20.5004

Code: 05.20.5002

Code: 05.20.5011

Code: 05.20.5005

Code: 05.20.5009

Code: 05.20.5010

Code: 05.10.302

2 3 4 5 6 7 8 9 10 11 12 13 14 15 16 17 18 19 90

Code: 05.20.8006

PLASTIC ILLUSTRATED

**RULERS** 

ODYSSEUS AND THE TROJAN HORSE

Code: 05.10.301

Code: 05.20.8000

Code: 05.10.303

Code: 05.10.305

Code: 05.10.307

STATIONARY

KEYRINGS