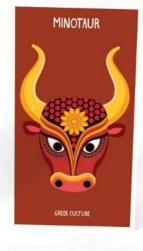

famous and historic

Includes: the puzzle

2 players/Age: 7+

gameboard, 30 pieces

game of the

CYCLOP Code: 05.08.011

MINOTAUR Code: 05.08.012

Code: 05.08.004

### ACRYLIC MINIATURES

OWL Code: 05.20.2002

PHAISTOS DISK Code: 05.20.2007

ANTHEMION Code: 05.20.2001

MINOTAUR Code: 05.20.2006

TROJAN HORSE Code: 05.20.2005

GREEK AMPHORA Code: 05.20.2004

**GREEK MERMAID** Code: 05.20.2009