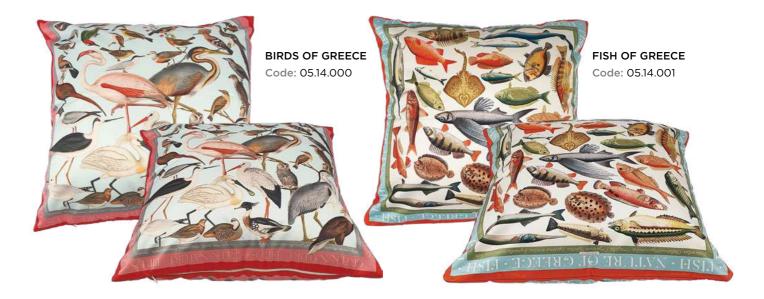

HER**

Artistic image based on the famous mosaic from the island of Delos, depicting Dionysus riding the panther. Delos, House of Masks. 2nd c. BC.

Code: 05.23.0013



#### GORGONEION

Artistic image based on the "Gorgoneion", the face of Medusa, the most famous of the monsters named gorgons. The apotropaic head of Medusa with the snakes appears frequently in the Greek art form the 8th c BC.

Code: 05.23.0015



# OWL

Artistic image based on Athena's little owl. Athena, who was the virgin goddess of wisdom, is associated with the bird, which become the symbol of knowledge and wisdom. Owls were reproduced in vases, but mainly they decorated the obverse of the Athenian tetradrachms, after 510 BC. These coins were known as glaux (little owl).

Code: 05.23.0016

MASKS

MASKS

PILLOWCASES









HOME DECORATION 57

#### ENGRAVINGS



#### **ENGRAVINGS**

High quality reproduction engravings depicting Greek wild flowers, as they were painted by the famous botanical illustrator Ferdinand Bauer and published by John Sibthrop in Flora Graeca, a publication of the late 18th century.They are printed on 350 gr fine paper, with paspartou 39 x 33 cm

**GLAUCIUM PHOENICEUM** Code: 05.00.1001



ASPHODELUS FISTULOSUS Code: 05.00.1009

ANEMONE CORONARIA

Code: 05.00.1017





PAPAVER PILOSUM Code: 05.00.1018



PUNICA GRANATUM Code: 05.00.1011



THAPSIA GARGANICA Code: 05.00.1019



CAMPANULA GRAMINIFOLIA

Code: 05.00.1012

TULIPA CLUSIANA Code: 05.00.1020



**CONVOLVULUS ALTHEOIDES** Code: 05.00.1002



**CISTUR HIRTUS** Code: 05.00.1003



PRIMULA VULGARIS Code: 05.00.1004



NERIUM