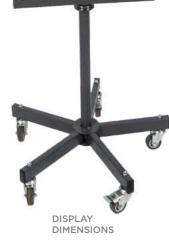

**BUTTERFLIES** OF GREECE STICKER BOOK

Softback, 16 pages 200X290mm Code: 03.16.0005

DISPLAY DIMENSIONS HEIGHT 139cm DEPTH 29cm DEPI⊓ 255...

WIDTH 42,5cm

KIDS BOOKS

KIDS BOOKS 11

the fight between the king and the monster is based on an attic black-figured kylix depiction of the 6th century BC. 60 piece puzzle

**GREEK GODS** (MEMORY GAME) **BOARD GAME** Code: 05.11.005

**DISPLAY DIMENSIONS** HEIGHT 36cm

DEPTITIONS.
WIDTH 32cm DEPTH 33cm

**GAMES & TOYS** 

The illustration of the

headed creature that

mythical, multi-