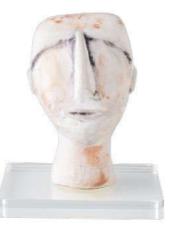

#### GODDESS WITH RISING ARMS

Size: 12cm h x 7cm l Code: 06.11.0009

Code: 06.11.0051