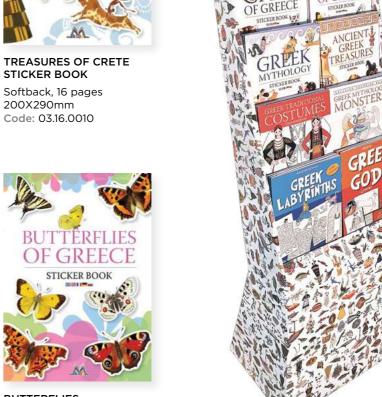

ANCIENT GREEK

STICKER BOOK

Softback, 16 pages

Code: 03.16.0008

**TREASURES** 

200X290mm

TREASURES OF CRETE STICKER BOOK

200X290mm Code: 03.16.0010

**BUTTERFLIES** OF GREECE STICKER BOOK

Softback, 16 pages 200X290mm Code: 03.16.0005

DISPLAY DIMENSIONS HEIGHT 139cm DEPTH 29cm DEPI⊓ 255...

WIDTH 42,5cm

KIDS BOOKS

KIDS BOOKS 11

the fight between the king and the monster is based on an attic black-figured kylix depiction of the 6th century BC. 60 piece puzzle