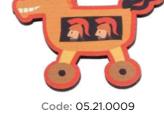

# FRIDGE MAGNETS

WOODEN FRIDGE MAGNETS

DISPLAY DIMENSIONS HEIGHT 43,5cm DEPTH 15cm WIDTH 25cm

Code: 05.21.0005

FRIDGE MAGNET

Full color Digital Printing Wooden Magnets, with info text on the back side.

Code: 05.21.0006