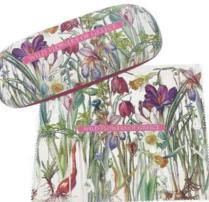

#### MICROFIBER POUCH 17,5 X9,5CM

DISPLAY DIMENSIONS HEIGHT20cm DEPTH 20,5cm DEPID 20,000 WIDTH 30cm

VASES POUCH Code: 05.12.017

SANTORINI

Code: 05.12.036

POUCH

**BIRDS OF GREECE** POUCH Code: 05.12.015

WILD FLOWERS OF GREECE POUCH

FISH OF GREECE POUCH

**GRACE & BEAUTY** POUCH Code: 05.12.018

**GREEK TRADITIONAL** COSTUMES POUCH Code: 05.12.016

**GLASS CASE** 17X6,5 CM

High quality hard glass cases illustrated. Microfiber cloth

FISH OF GREECE HARD CASE Code: 05.12.000