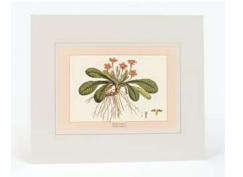

#### **ENGRAVINGS**

High quality reproduction engravings depicting Greek wild flowers, as they were painted by the famous botanical illustrator Ferdinand Bauer and published by John Sibthrop in Flora Graeca, a publication of the late 18th century.They are printed on 350 gr fine paper, with paspartou 39 x 33 cm