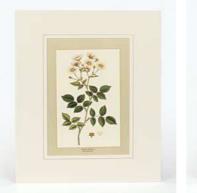

#### **ENGRAVINGS**

High quality reproduction engravings depicting Greek wild flowers, as they were painted by the famous botanical illustrator Ferdinand Bauer and published by John Sibthrop in Flora Graeca, a publication of the late 18th century.They are printed on 350 gr fine paper, with paspartou 39 x 33 cm

**GLAUCIUM PHOENICEUM** Code: 05.00.1001

ASPHODELUS FISTULOSUS Code: 05.00.1009

ANEMONE CORONARIA

Code: 05.00.1017

PAPAVER PILOSUM Code: 05.00.1018

PUNICA GRANATUM Code: 05.00.1011

THAPSIA GARGANICA Code: 05.00.1019

CAMPANULA GRAMINIFOLIA

Code: 05.00.1012

TULIPA CLUSIANA Code: 05.00.1020

**CONVOLVULUS ALTHEOIDES** Code: 05.00.1002

**CISTUR HIRTUS** Code: 05.00.1003

PRIMULA VULGARIS Code: 05.00.1004

NERIUM OLEANDER Code: 05.00.1005

IRIS FLORENTINA Code: 05.00.1006

**ACANTHUS MOLLIS** Code: 05.00.1007

TRAGOPOGON CROCIFOLIUS Code: 05.00.1008

CAMPANULA CICHORACEA Code: 05.00.1013

LATHIRUS GRANDIFLORUS Code: 05.00.1014

VALERIANA ANGUSTIFOLIA Code: 05.00.1015

CYCLAMEN GRAECUM Code: 05.00.1016

ROSA SEMPERVIRENS Code: 05.00.1021

PANCRATIUM MARITIMUM Code: 05.00.1022

SPARTIUM JUNCEUM Code: 05.00.1023

**RANUNCULUS ASIATICUS** Code: 05.00.1024