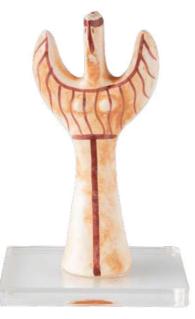

#### GODDESS WITH RISING ARMS

Size: 12cm h x 7cm l Code: 06.11.0009

Code: 06.11.0051