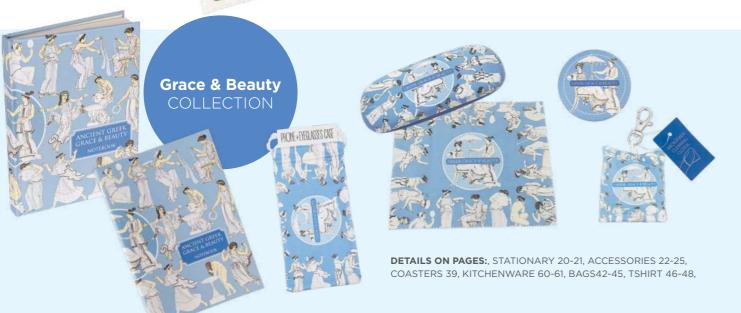

OF GREECE

Code: 05.21.1004

FISH OF GREECE

Code: 05.21.1005

**GREEK TRADITIONAL** COSTUMES Code: 05.21.1000

**GREEK CATS** Code: 05.21.1007

ANCIENT GREEK **GRACE & BEAUTY** Code: 05.21.1001

SANTORINI Code: 05.21.1002

#### **COTTON BAGS**

Natural appearance, environmental friendly, Premium Cotton and Canva shopping Bags. All visual arts apply on both cotton & canva bags.

Cotton bags dimension 38 x 42cm Canva bags dimensions 38 x 42 x 13cm