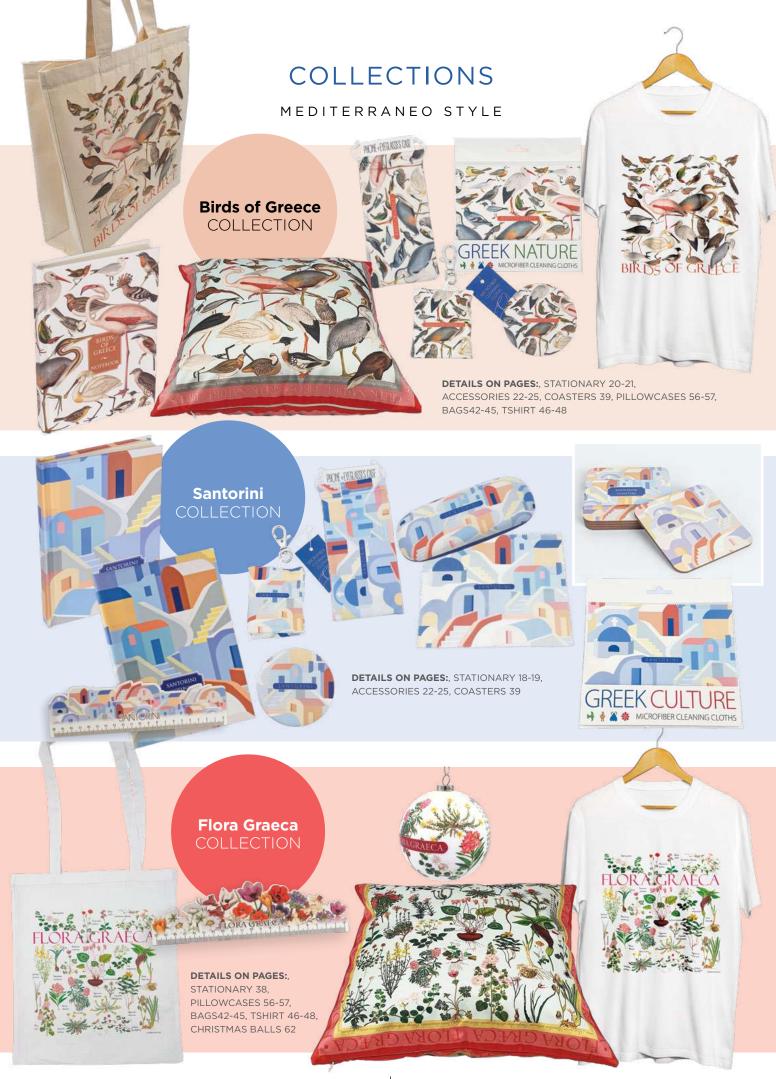

#### MEDITERRANEO STYLE

**DETAILS ON PAGES:**, STATIONARY 20-21, ACCESSORIES 22-25, COASTERS 39, PILLOWCASES 56-57, KITCHENWARE 60-61, BAGS42-45, TSHIRT 46-48, CHRISTMAS BALLS 62

66 | COLLECTIONS