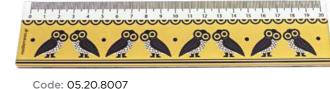

Code: 05.20.5009

Code: 05.20.5010

Code: 05.10.302

2 3 4 5 6 7 8 9 10 11 12 13 14 15 16 17 18 19 90

Code: 05.20.8006

PLASTIC ILLUSTRATED

**RULERS** 

ODYSSEUS AND THE TROJAN HORSE

#### WOODEN RULERS . PENCILS

Code: 05.21.2001

Code: 05.21.2004 Code: 05.21.2002

Code: 05.21.2005

Code: 05.21.2010

COASTERS **COASTERS** 

Greek vases, costumes, flowers, fish...under your remember Greece every moment of the day! Wooden coasters 8,5cm X8,5cm, in a pack of 4, digitally