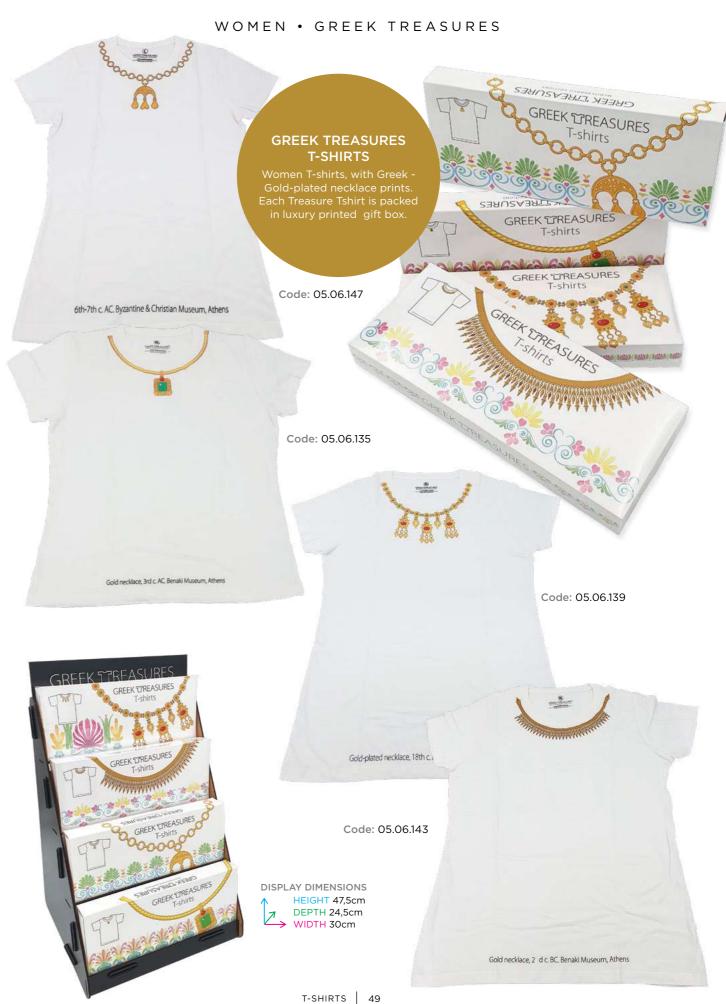

#### T-SHIRTS

| T-SHIRTS                           | 46-48<br>49<br>50 |
|------------------------------------|-------------------|
| WOMEN T-SHIRTS GREEK TRESURE       |                   |
| KIDS T SHIRTS GREEK NATURE-CULTURE |                   |
| BABY COLLECTIONS                   | 51-53             |