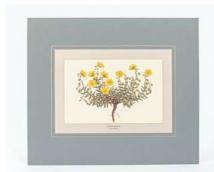

#### **ENGRAVINGS**

High quality reproduction engravings depicting Greek wild flowers, as they were painted by the famous botanical illustrator Ferdinand Bauer and published by John Sibthrop in Flora Graeca, a publication of the late 18th century.They are printed on 350 gr fine paper, with paspartou 39 x 33 cm