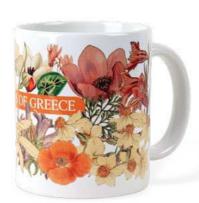

# MUGS Mugs illustrated with Greek Culture and nature themes, backed in a paper gift case. 9,5cm hight 8cm diameter

**GREEK CATS Code:** 05.25.0016

**EYE**Code: 05.25.0013

TROJAN HORSE Code: 05.25.0006

FISH OF GREECE Code: 05.25.0002

ANCIENT GREEK VASES Code: 05.25.0004

**DONKEY** Code: 05.25.0012

GREEK MERMAID Code: 05.25.0005

PHAISTOS DISK Code: 05.25.0011

MINOTAUR Code: 05.25.0007

FLORA GRAECA Code: 05.25.0001

FLOWERS OF GREECE Code: 05.25.0003