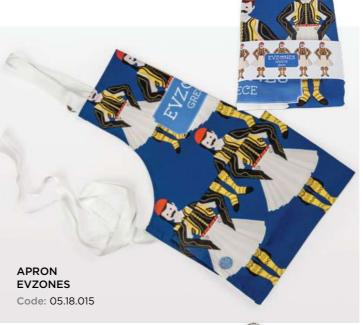

#### GREEK NATURE KITCHENWARE

**ACCESSORIES** Full Digital Prints in Fine quality Fabrics.

KITCHEN

OVEN MITT WILD FLOWERS OF GREECE

Code: 05.18.006

OVEN MITT FISH OF GREECE Code: 05.18.007

OVEN MITT EVZONES Code: 05.18.016

OVEN MITT ANCIENT GREEK VASES Code: 05.18.012

OVEN MITT **GREEK CATS** Code: 05.18.025

POT HOLDER WILD FLOWERS OF GREECE

Code: 05.18.009

POT HOLDER FISH OF GREECE Code: 05.18.008

**EVZONES** 

Code: 05.18.017

POT HOLDER ANCIENT GREEK VASES

Code: 05.18.013

POT HOLDER **GREEK CATS** Code: 05.18.026

**TEA TOWEL** WILD FLOWERS OF GREECE

Code: 05.18.000

**TEA TOWEL** FISH OF GREECE Code: 05.18.001

**TEA TOWEL EVZONES** Code: 05.18.014

**TEA TOWEL** ANCIENT GREEK VASES Code: 05.18.010

**TEA TOWEL GREEK CATS** Code: 05.18.023

HOME & DECORATION HOME & DECORATION

**SOAPS • SEEDS** 

Thyme Code: 05.05.0002

Oregano Code: 05.05.0001

Lavender Code: 05.05.0000