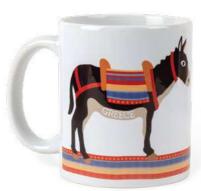

# MUGS Mugs illustrated with Greek Culture and nature themes, backed in a paper gift case. 9,5cm hight 8cm diameter

**GREEK CATS Code:** 05.25.0016

**EYE**Code: 05.25.0013

TROJAN HORSE Code: 05.25.0006

FISH OF GREECE Code: 05.25.0002

ANCIENT GREEK VASES Code: 05.25.0004

**DONKEY** Code: 05.25.0012

GREEK MERMAID Code: 05.25.0005

PHAISTOS DISK Code: 05.25.0011

MINOTAUR Code: 05.25.0007

FLORA GRAECA Code: 05.25.0001

FLOWERS OF GREECE Code: 05.25.0003