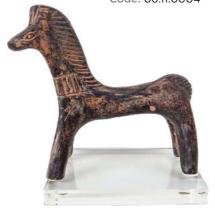

FRUIT STAND, MINIATURE Size: 7cm h x 8cm l Code: 06.11.0041

DUCK Size: 9cm h x 13cm l Code: 06.11.0004

Size: 6cm h x 11cm Code: 06.11.0003

CYCLADIC HEAD Size: 9cm h x 5,5cm l Code: 06.11.0010

HORSE Size: 9cm h x 10cm Code: 06.11.0050