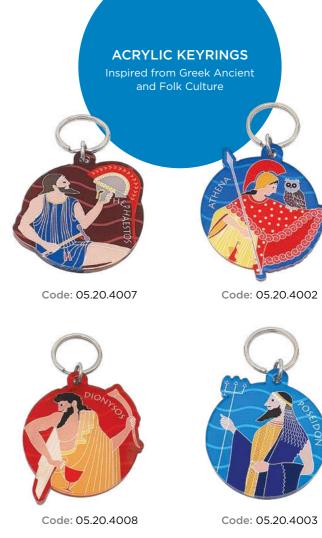

#### ACRYLIC ART KEYRINGS

Code: 05.20.4004

Code: 05.20.4001

Code: 05.20.4012

Code: 05.20.4009

Code: 05.20.4010

Code: 05.20.3007

Code: 05.20.3004

Code: 05.20.3003

Code: 05.20.3010

Code: 05.20.5003

Code: 05.20.5008

Code: 05.20.5004

Code: 05.20.5002

Code: 05.20.5011

Code: 05.20.5005