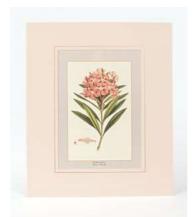

#### **ENGRAVINGS**

High quality reproduction engravings depicting Greek wild flowers, as they were painted by the famous botanical illustrator Ferdinand Bauer and published by John Sibthrop in Flora Graeca, a publication of the late 18th century.They are printed on 350 gr fine paper, with paspartou 39 x 33 cm