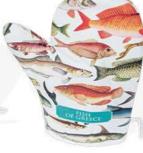

#### GREEK NATURE KITCHENWARE

**ACCESSORIES** Full Digital Prints in Fine quality Fabrics.

KITCHEN

OVEN MITT WILD FLOWERS OF GREECE

Code: 05.18.006

OVEN MITT FISH OF GREECE Code: 05.18.007

OVEN MITT EVZONES Code: 05.18.016

OVEN MITT ANCIENT GREEK VASES Code: 05.18.012

OVEN MITT **GREEK CATS** Code: 05.18.025

POT HOLDER WILD FLOWERS OF GREECE

Code: 05.18.009

POT HOLDER FISH OF GREECE Code: 05.18.008

**EVZONES** 

Code: 05.18.017