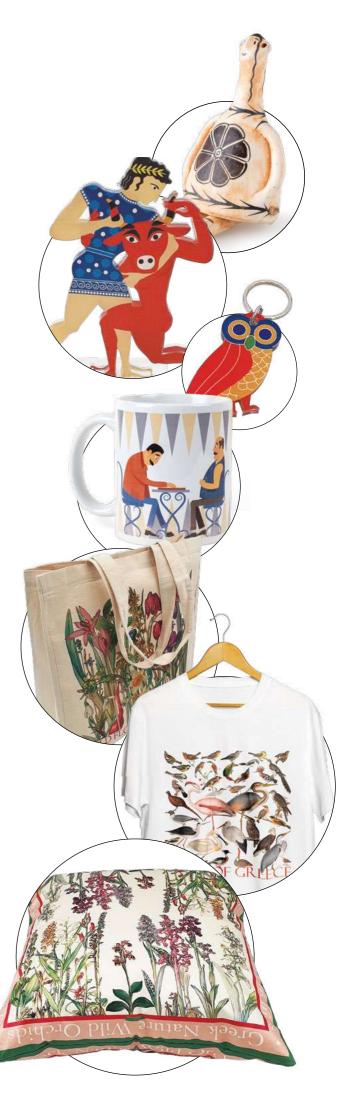

# Mediterraneo Editions designs & manufactures products inspired from Greek Culture & Nature

Products that help keep memories alive, gifts to remember Greece!

It has been doing so for nearly 20 years. Bespoke merchandise made for museums, companies and organisations, either for sale in museum or gift shops, or for giving away as promotional gifts.

Mediterraneo have its own studio for product, packaging and graphic design, and its own printing, production and warehouse facilities based in Rethymno Crete, the "Town of Literrature and Art" a historic city famous for its Venetian Old town, university and creativity.

Mediterraneo makes exclusive customized products for Greek Ministry of Culture, Greek and International world-famous museums (Akropolis Museum, British Museum, etc), monuments, visitor centres and so forth, as well as for companies and organizations that place value on quality and aesthetics. We help you create great gifts for your shop or to give away.