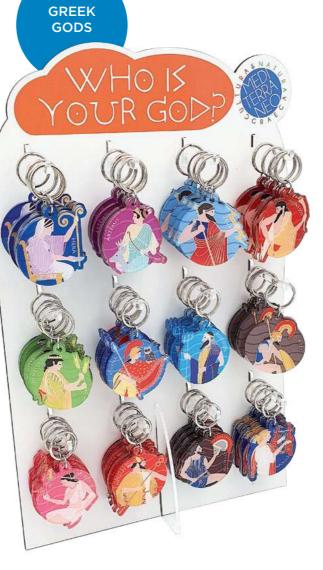

#### GREEK GODS

ACRYLIC ART

# **KEYRINGS**

#### ACRYLIC ART KEYRINGS

Code: 05.20.4004

Code: 05.20.4001

Code: 05.20.4012

Code: 05.20.4009

Code: 05.20.4010

Code: 05.20.3007

Code: 05.20.3004