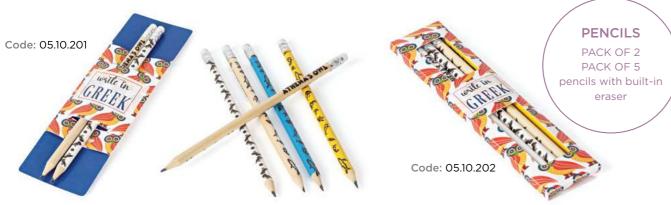

#### WOODEN RULERS . PENCILS

Code: 05.21.2001

Code: 05.21.2004 Code: 05.21.2002

Code: 05.21.2005

Code: 05.21.2010

COASTERS **COASTERS** 

Greek vases, costumes, flowers, fish...under your remember Greece every moment of the day! Wooden coasters 8,5cm X8,5cm, in a pack of 4, digitally