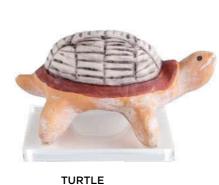

TRIPOD RODAKAS FRUIT STAND, MINIATURE

Size: 7cm h x 8cm l Code: 06.11.0040

ROOSTER

Size: 9,5cm h x 9,5cm l Code: 06.11.0005

DOLL

Size: 15 cm x 6cm l Code: 06.11.0006

**"Ψ" PSI-TYPE FIGURINE** Size: 11,5cm h x 5,5cm l Code: 06.11.0011

FRUIT STAND, MINIATURE Size: 7cm h x 8cm l Code: 06.11.0041

DUCK Size: 9cm h x 13cm l Code: 06.11.0004

Size: 6cm h x 11cm Code: 06.11.0003

CYCLADIC HEAD Size: 9cm h x 5,5cm l Code: 06.11.0010

HORSE Size: 9cm h x 10cm Code: 06.11.0050