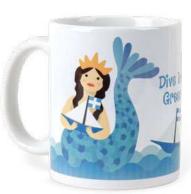

ANCIENT GREEK VASES Code: 05.25.0004

**DONKEY** Code: 05.25.0012

GREEK MERMAID Code: 05.25.0005

PHAISTOS DISK Code: 05.25.0011

MINOTAUR Code: 05.25.0007

FLORA GRAECA Code: 05.25.0001

FLOWERS OF GREECE Code: 05.25.0003