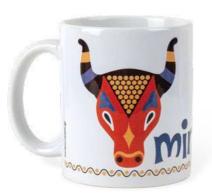

# MUGS Mugs illustrated with Greek Culture and nature themes, backed in a paper gift case. 9,5cm hight 8cm diameter

**GREEK CATS Code:** 05.25.0016

**EYE**Code: 05.25.0013

TROJAN HORSE Code: 05.25.0006

FISH OF GREECE Code: 05.25.0002