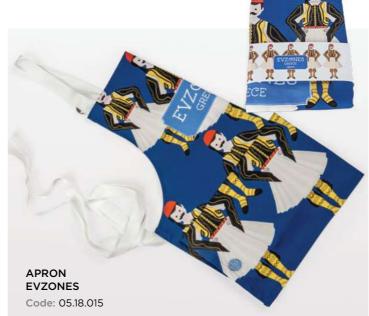

#### GREEK NATURE KITCHENWARE

**ACCESSORIES** Full Digital Prints in Fine quality Fabrics.

KITCHEN

OVEN MITT WILD FLOWERS OF GREECE

Code: 05.18.006

OVEN MITT FISH OF GREECE Code: 05.18.007

OVEN MITT EVZONES Code: 05.18.016

OVEN MITT ANCIENT GREEK VASES Code: 05.18.012

OVEN MITT **GREEK CATS** Code: 05.18.025

POT HOLDER WILD FLOWERS OF GREECE

Code: 05.18.009

POT HOLDER FISH OF GREECE Code: 05.18.008

**EVZONES** 

Code: 05.18.017