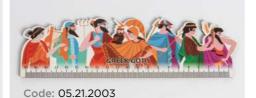

FRIDGE MAGNET

Full color Digital Printing Wooden Magnets, with info text on the back side.

Code: 05.21.0006





Code: 05.21.0012



Code: 05.21.0023

Code: 05.21.0018



Code: 05.21.0008



Code: 05.21.0011



Code: 05.21.0016

Code: 05.21.0014



Code: 05.21.0015

Code: 05.21.0002



Code: 05.21.0017



Code: 05.21.0036





Code: 05.21.0007



Code: 05.21.0021





Code: 05.21.0022

Code: 05.21.0013



Code: 05.21.0004

Code: 05.21.0001

Code: 05.21.0027





Code: 05.21.0003



Code: 05.21.0010





HEIGHT 188cm

BASE DIAMETER 48cm

DEPIN 20,02 WIDTH 41cm DEPTH 23,5cm

Code: 05.21.0024

FRIDGE MAGNETS 37

RULERS **OF GREEK LOVE!** 

# STATIONARY

#### WOODEN RULERS . PENCILS



Code: 05.21.2001







Code: 05.21.2004 Code: 05.21.2002







Code: 05.21.2005



Code: 05.21.2010





COASTERS **COASTERS** 

Greek vases, costumes, flowers, fish...under your remember Greece every moment of the day! Wooden coasters 8,5cm X8,5cm, in a pack of 4, digitally













OF GREECE

Code: 05.21.1004

FISH OF GREECE

Code: 05.21.1005

**GREEK TRADITIONAL** COSTUMES Code: 05.21.1000





**GREEK CATS** Code: 05.21.1007



ANCIENT GREEK **GRACE & BEAUTY** Code: 05.21.1001

SANTORINI Code: 05.21.1002

STATIONARY COASTERS



# MUGS Mugs illustrated with Greek Culture and nature themes, backed in a paper gift case. 9,5cm hight 8cm diameter



**GREEK CATS Code:** 05.25.0016





**EYE**Code: 05.25.0013



TROJAN HORSE Code: 05.25.0006



FISH OF GREECE Code: 05.25.0002



ANCIENT GREEK VASES Code: 05.25.0004



**DONKEY** Code: 05.25.0012



GREEK MERMAID Code: 05.25.0005



PHA