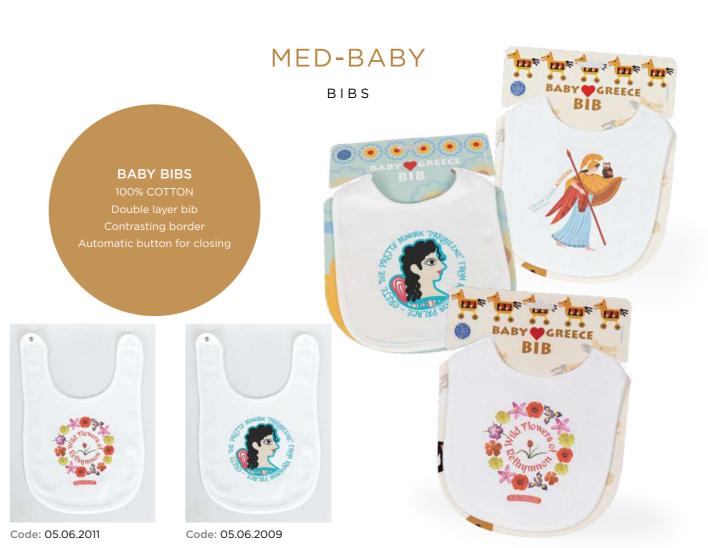

# T-SHIRTS

**EROS** Code: 05.19.0265

TROJAN HORSE Code: 05.19.0251

**BUTTERFLIES OF GREECE** Code: 05.19.0260

ATHENA Code: 05.19.0255

LITTLE EVZONE Code: 05.19.0256

MINI TOTES

BABY ACCESSORIES ORGANIC CANVAS MINI TOTE

MERMAID Code: 05.19.0253

OWL Code: 05.19.0257

PARISIENE Code: 05.19.0252

**PEGASUS** Code: 05.19.0258

GREEK CATS Code: 05.19.0259

T-SHIRTS MED BABY

Code: 05.06.2001

Code: 05.06.2008

Code: 05.06.2005

MED BABY

MED BABY