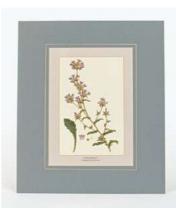

#### **ENGRAVINGS**

High quality reproduction engravings depicting Greek wild flowers, as they were painted by the famous botanical illustrator Ferdinand Bauer and published by John Sibthrop in Flora Graeca, a publication of the late 18th century.They are printed on 350 gr fine paper, with paspartou 39 x 33 cm

**GLAUCIUM PHOENICEUM** Code: 05.00.1001

ASPHODELUS FISTULOSUS Code: 05.00.1009

ANEMONE CORONARIA

Code: 05.00.1017

PAPAVER PILOSUM Code: 05.00.1018

PUNICA GRANATUM Code: 05.00.1011

THAPSIA GARGANICA Code: 05.00.1019

CAMPANULA GRAMINIFOLIA

Code: 05.00.1012

TULIPA CLUSIANA Code: 05.00.1020

**CONVOLVULUS ALTHEOIDES** Code: 05.00.1002

**CISTUR HIRTUS** Code: 05.00.1003

PRIMULA VULGARIS Code: 05.00.1004

NERIUM OLEANDER Code: 05.00.1005

IRIS FLORENTINA Code: 05.00.1006

**ACANTHUS MOLLIS** Code: 05.00.1007

TRAGOPOGON CROCIFOLIUS Code: 05.00.1008

CAMPANULA CICHORACEA Code: 05.00.1013

LATHIRUS GRANDIFLORUS Code: 05.00.1014

VALERIANA ANGUSTIFOLIA Code: 05.00.1015

CYCLAMEN GRAECUM Code: 05.00.1016

ROSA SEMPERVIRENS Code: 05.00.1021

PANCRATIUM MARITIMUM Code: 05.00.1022

SPARTIUM JUNCEUM Code: 05.00.1023

**RANUNCULUS ASIATICUS** Code: 05.00.1024