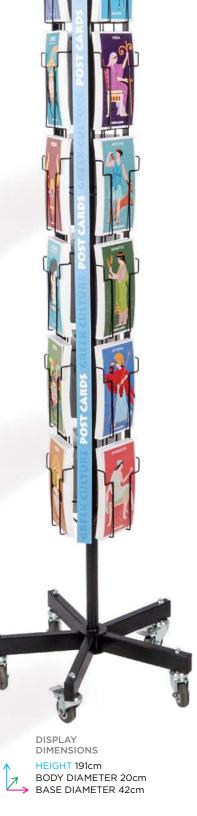

#### POST CARDS

×回回回×

**GREEK CULTURE** POSTCARDS

SET OF 12

Code: 05.22.5001

LILY PRINCE

POST CARDS

GREEK

CULTURE

Code: Single 05.22.6000

SET OF 9

Code: 05.22.6001

STATIONARY

STATIONARY 19