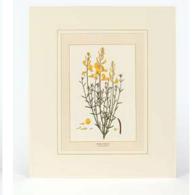

#### **ENGRAVINGS**

High quality reproduction engravings depicting Greek wild flowers, as they were painted by the famous botanical illustrator Ferdinand Bauer and published by John Sibthrop in Flora Graeca, a publication of the late 18th century.They are printed on 350 gr fine paper, with paspartou 39 x 33 cm

CYCLAMEN GRAECUM Code: 05.00.1016

ROSA SEMPERVIRENS Code: 05.00.1021

PANCRATIUM MARITIMUM Code: 05.00.1022

SPARTIUM JUNCEUM Code: 05.00.1023

**RANUNCULUS ASIATICUS** Code: 05.00.1024