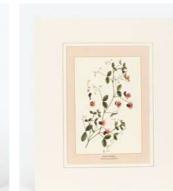

#### **ENGRAVINGS**

High quality reproduction engravings depicting Greek wild flowers, as they were painted by the famous botanical illustrator Ferdinand Bauer and published by John Sibthrop in Flora Graeca, a publication of the late 18th century.They are printed on 350 gr fine paper, with paspartou 39 x 33 cm

**GLAUCIUM PHOENICEUM** Code: 05.00.1001

ASPHODELUS FISTULOSUS Code: 05.00.1009

ANEMONE CORONARIA

Code: 05.00.1017

PAPAVER PILOSUM Code: 05.00.1018

PUNICA GRANATUM Code: 05.00.1011

THAPSIA GARGANICA Code: 05.00.1019

CAMPANULA GRAMINIFOLIA

Code: 05.00.1012

TULIPA CLUSIANA Code: 05.00.1020

**CONVOLVULUS ALTHEOIDES** Code: 05.00.1002

**CISTUR HIRTUS** Code: 05.00.1003

PRIMULA VULGARIS Code: 05.00.1004

NERIUM OLEANDER Code: 05.00.1005

IRIS FLORENTINA Code: 05.00.1006

**ACANTHUS MOLLIS** Code: 05.00.1007

TRAGOPOGON CROCIFOLIUS Code: 05.00.1008

CAMPANULA CICHORACEA Code: 05.00.1013

LATHIRUS GRANDIFLORUS Code: 05.00.1014

VALERIANA ANGUSTIFOLIA Code: 05.00.1015

CYCLAMEN GRAECUM Code: 05.00.1016

ROSA SEMPERVIRENS Code: 05.00.1021

PANCRATIUM MARITIMUM Code: 05.00.1022

SPARTIUM JUNCEUM Code: 05.00.1023

**RANUNCULUS ASIATICUS** Code: 05.00.1024