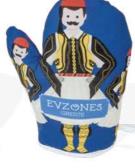

#### GREEK NATURE KITCHENWARE

**ACCESSORIES** Full Digital Prints in Fine quality Fabrics.

KITCHEN

OVEN MITT WILD FLOWERS OF GREECE

Code: 05.18.006

OVEN MITT FISH OF GREECE Code: 05.18.007

OVEN MITT EVZONES Code: 05.18.016