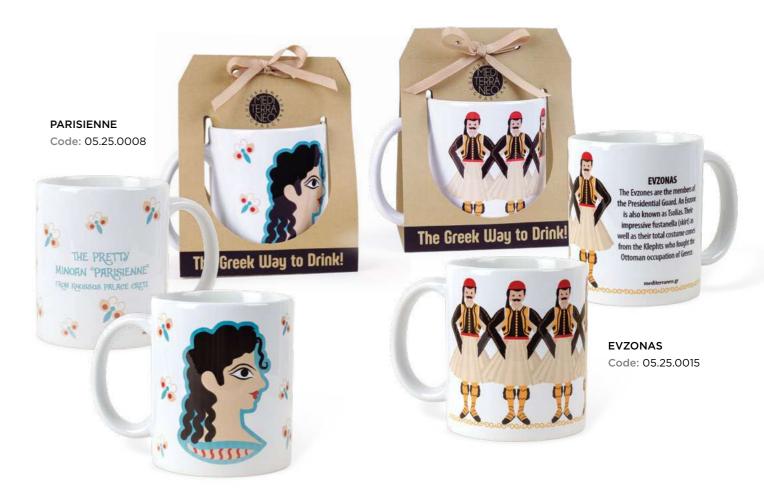

# MUGS Mugs illustrated with Greek Culture and nature themes, backed in a paper gift case. 9,5cm hight 8cm diameter

**GREEK CATS Code:** 05.25.0016

**EYE**Code: 05.25.0013

TROJAN HORSE Code: 05.25.0006

FISH OF GREECE Code: 05.25.0002

ANCIENT GREEK VASES Code: 05.25.0004

**DONKEY** Code: 05.25.0012

GREEK MERMAID Code: 05.25.0005

PHAISTOS DISK Code: 05.25.0011

MINOTAUR Code: 05.25.0007

FLORA GRAECA Code: 05.25.0001

FLOWERS OF GREECE Code: 05.25.0003