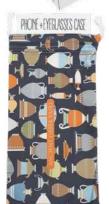

FISH OF GREECE POUCH

**GRACE & BEAUTY** POUCH Code: 05.12.018

**GREEK TRADITIONAL** COSTUMES POUCH Code: 05.12.016

**GLASS CASE** 17X6,5 CM

High quality hard glass cases illustrated. Microfiber cloth

FISH OF GREECE HARD CASE Code: 05.12.000