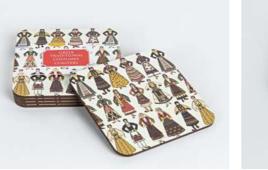

#### WOODEN RULERS . PENCILS

Code: 05.21.2001

Code: 05.21.2004 Code: 05.21.2002

Code: 05.21.2005

Code: 05.21.2010

COASTERS **COASTERS** 

Greek vases, costumes, flowers, fish...under your remember Greece every moment of the day! Wooden coasters 8,5cm X8,5cm, in a pack of 4, digitally

OF GREECE

Code: 05.21.1004

FISH OF GREECE

Code: 05.21.1005

**GREEK TRADITIONAL** COSTUMES Code: 05.21.1000

**GREEK CATS** Code: 05.21.1007

ANCIENT GREEK **GRACE & BEAUTY** Code: 05.21.1001

SANTORINI Code: 05.21.1002