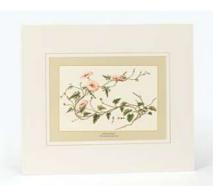

#### **ENGRAVINGS**

High quality reproduction engravings depicting Greek wild flowers, as they were painted by the famous botanical illustrator Ferdinand Bauer and published by John Sibthrop in Flora Graeca, a publication of the late 18th century.They are printed on 350 gr fine paper, with paspartou 39 x 33 cm