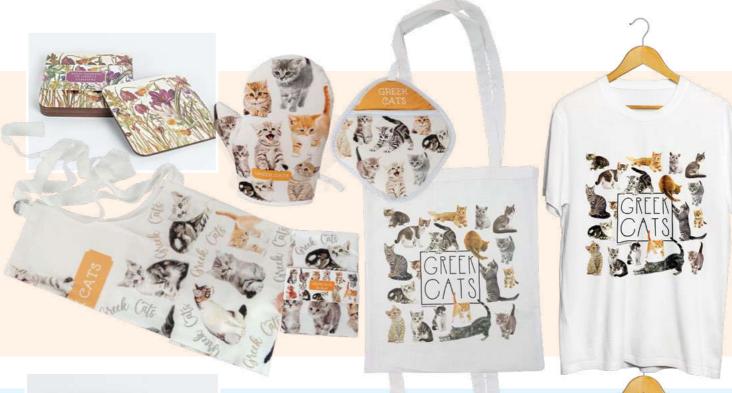

OF GREECE

Code: 05.21.1004

FISH OF GREECE

Code: 05.21.1005

**GREEK TRADITIONAL** COSTUMES Code: 05.21.1000

**GREEK CATS** Code: 05.21.1007

ANCIENT GREEK **GRACE & BEAUTY** Code: 05.21.1001

SANTORINI Code: 05.21.1002

#### **COTTON BAGS**

Natural appearance, environmental friendly, Premium Cotton and Canva shopping Bags. All visual arts apply on both cotton & canva bags.

Cotton bags dimension 38 x 42cm Canva bags dimensions 38 x 42 x 13cm

# T-SHIRTS

**EROS** Code: 05.19.0265

TROJAN HORSE Code: 05.19.0251

**BUTTERFLIES OF GREECE** Code: 05.19.0260

ATHENA Code: 05.19.0255

LITTLE EVZONE Code: 05.19.0256

MINI TOTES

BABY ACCESSORIES ORGANIC CANVAS MINI TOTE

MERMAID Code: 05.19.0253

OWL Code: 05.19.0257

PARISIENE Code: 05.19.0252

**PEGASUS** Code: 05.19.0258

GREEK CATS Code: 05.19.0259

T-SHIRTS MED BABY

Code: 05.06.2001

Code: 05.06.2008

OVEN MITT ANCIENT GREEK VASES Code: 05.18.012

OVEN MITT **GREEK CATS** Code: 05.18.025

POT HOLDER WILD FLOWERS OF GREECE

Code: 05.18.009

POT HOLDER FISH OF GREECE Code: 05.18.008

**EVZONES** 

Code: 05.18.017

POT HOLDER ANCIENT GREEK VASES

Code: 05.18.013

POT HOLDER **GREEK CATS** Code: 05.18.026

**TEA TOWEL** WILD FLOWERS OF GREECE

Code: 05.18.000

**TEA TOWEL** FISH OF GREECE Code: 05.18.001

**TEA TOWEL EVZONES** Code: 05.18.014

**TEA TOWEL** ANCIENT GREEK VASES Code: 05.18.010

**TEA TOWEL GREEK CATS** Code: 05.18.023

HOME & DECORATION HOME & DECORATION

**SOAPS • SEEDS** 

Thyme Code: 05.05.0002

Oregano Code: 05.05.0001

Lavender Code: 05.05.0000