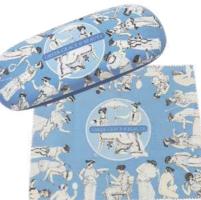

FISH OF GREECE POUCH

**GRACE & BEAUTY** POUCH Code: 05.12.018

**GREEK TRADITIONAL** COSTUMES POUCH Code: 05.12.016

**GLASS CASE** 17X6,5 CM

High quality hard glass cases illustrated. Microfiber cloth

FISH OF GREECE HARD CASE Code: 05.12.000

or up " when

WILD FLOWERS OF GREECE HARD CASE Code: 05.12.002

GRACE & BEAUTY HARD CASE Code: 05.12.014

**GREEK TRADITIONAL** COSTUMES HARD CASE Code: 05.12.012

VASES HARD CASE Code: 05.12.013

**SANTORINI** HARD CASE Code: 05.12.035