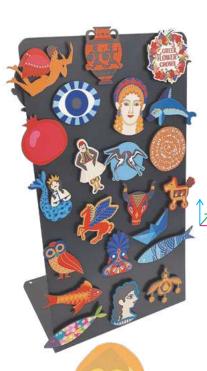

# **KEYRINGS**

#### ACRYLIC ART KEYRINGS

Code: 05.20.4004

Code: 05.20.4001

Code: 05.20.4012

Code: 05.20.4009

Code: 05.20.4010

Code: 05.20.3007

Code: 05.20.3004

Code: 05.20.3003

Code: 05.20.3010

Code: 05.20.5003

Code: 05.20.5008

Code: 05.20.5004

Code: 05.20.5002

Code: 05.20.5011

Code: 05.20.5005

Code: 05.20.5009

Code: 05.20.5010

Code: 05.10.302

2 3 4 5 6 7 8 9 10 11 12 13 14 15 16 17 18 19 90

Code: 05.20.8006

PLASTIC ILLUSTRATED

**RULERS** 

ODYSSEUS AND THE TROJAN HORSE

Code: 05.10.301

Code: 05.20.8000

Code: 05.10.303

Code: 05.10.305

Code: 05.10.307

STATIONARY

KEYRINGS

# FRIDGE MAGNETS

WOODEN FRIDGE MAGNETS

DISPLAY DIMENSIONS HEIGHT 43,5cm DEPTH 15cm WIDTH 25cm

Code: 05.21.0005

FRIDGE MAGNET

Full color Digital Printing Wooden Magnets, with info text on the back side.

Code: 05.21.0006