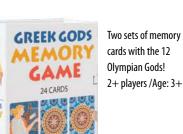

**GREEK GODS** (MEMORY GAME) **BOARD GAME** Code: 05.11.005

**DISPLAY DIMENSIONS** HEIGHT 36cm

DEPTITIONS.
WIDTH 32cm DEPTH 33cm

**GAMES & TOYS** 

The illustration of the

headed creature that

mythical, multi-