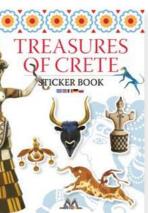

ANCIENT GREEK

STICKER BOOK

Softback, 16 pages

Code: 03.16.0008

**TREASURES** 

200X290mm

TREASURES OF CRETE STICKER BOOK

200X290mm Code: 03.16.0010