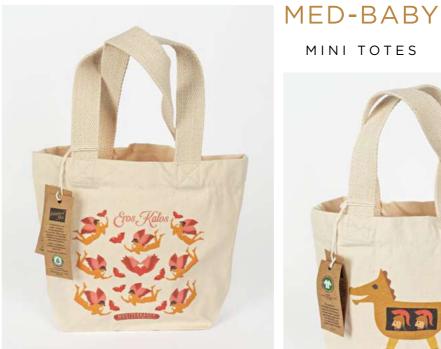

# T-SHIRTS

**EROS** Code: 05.19.0265

TROJAN HORSE Code: 05.19.0251

**BUTTERFLIES OF GREECE** Code: 05.19.0260

ATHENA Code: 05.19.0255

LITTLE EVZONE Code: 05.19.0256

MINI TOTES

BABY ACCESSORIES ORGANIC CANVAS MINI TOTE

MERMAID Code: 05.19.0253

OWL Code: 05.19.0257

PARISIENE Code: 05.19.0252

**PEGASUS** Code: 05.19.0258

GREEK CATS Code: 05.19.0259

T-SHIRTS MED BABY

Code: 05.06.2001

Code: 05.06.2008

Code: 05.06.2005

MED BABY

MED BABY