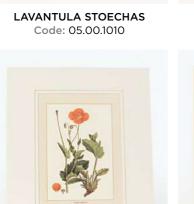

#### **ENGRAVINGS**

High quality reproduction engravings depicting Greek wild flowers, as they were painted by the famous botanical illustrator Ferdinand Bauer and published by John Sibthrop in Flora Graeca, a publication of the late 18th century.They are printed on 350 gr fine paper, with paspartou 39 x 33 cm