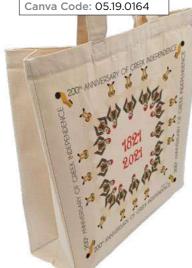

SMALL DISPLAY DIMENSIONS HEIGHT 167cm DEPIR Jacon DEPTH 34cm

Cotton Code: 05.19.0104 Canva Code: 05.19.0155

Cotton Code: 05.19.0119 Canva Code: 05.19.0164

Cotton Code: 05.19.0121 Canva Code: 05.19.0168

Cotton Code: 05.19.0103 Canva Code: 05.19.0154