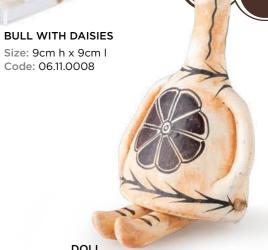

TRIPOD RODAKAS FRUIT STAND, MINIATURE

Size: 7cm h x 8cm l Code: 06.11.0040

ROOSTER

Size: 9,5cm h x 9,5cm l Code: 06.11.0005

DOLL

Size: 15 cm x 6cm l Code: 06.11.0006

**"Ψ" PSI-TYPE FIGURINE** Size: 11,5cm h x 5,5cm l Code: 06.11.0011