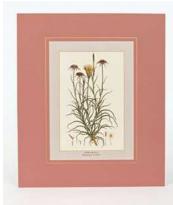

#### **ENGRAVINGS**

High quality reproduction engravings depicting Greek wild flowers, as they were painted by the famous botanical illustrator Ferdinand Bauer and published by John Sibthrop in Flora Graeca, a publication of the late 18th century.They are printed on 350 gr fine paper, with paspartou 39 x 33 cm

**GLAUCIUM PHOENICEUM** Code: 05.00.1001

ASPHODELUS FISTULOSUS Code: 05.00.1009

ANEMONE CORONARIA

Code: 05.00.1017

PAPAVER PILOSUM Code: 05.00.1018

PUNICA GRANATUM Code: 05.00.1011

THAPSIA GARGANICA Code: 05.00.1019

CAMPANULA GRAMINIFOLIA

Code: 05.00.1012

TULIPA CLUSIANA Code: 05.00.1020

**CONVOLVULUS ALTHEOIDES** Code: 05.00.1002

**CISTUR HIRTUS** Code: 05.00.1003

PRIMULA VULGARIS Code: 05.00.1004

NERIUM OLEANDER Code: 05.00.1005

IRIS FLORENTINA Code: 05.00.1006

**ACANTHUS MOLLIS** Code: 05.00.1007

TRAGOPOGON CROCIFOLIUS Code: 05.00.1008

CAMPANULA CICHORACEA Code: 05.00.1013

LATHIRUS GRANDIFLORUS Code: 05.00.1014

VALERIANA ANGUSTIFOLIA Code: 05.00.1015

CYCLAMEN GRAECUM Code: 05.00.1016

ROSA SEMPERVIRENS Code: 05.00.1021

PANCRATIUM MARITIMUM Code: 05.00.1022

SPARTIUM JUNCEUM Code: 05.00.1023

**RANUNCULUS ASIATICUS** Code: 05.00.1024