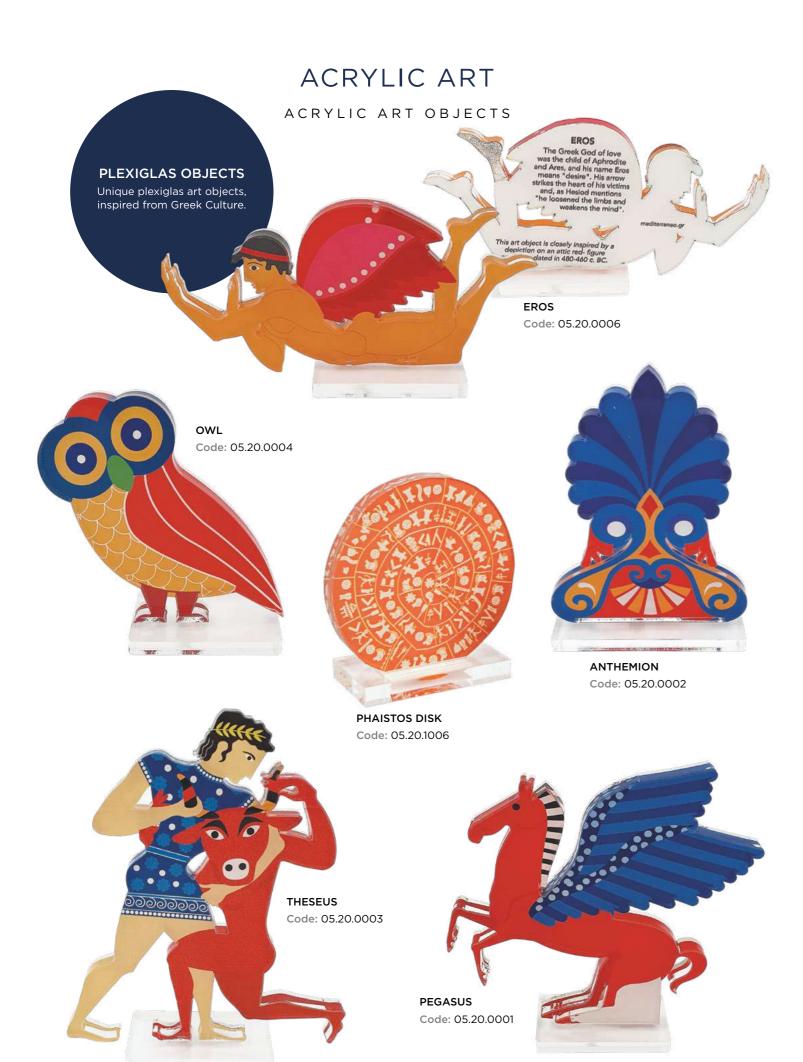

# PLEXIGLAS OBJECTS Unique plexiglas art objects, inspired from Greek Culture.

# **ACRYLIC ART**

ACRYLIC ART OBJECTS