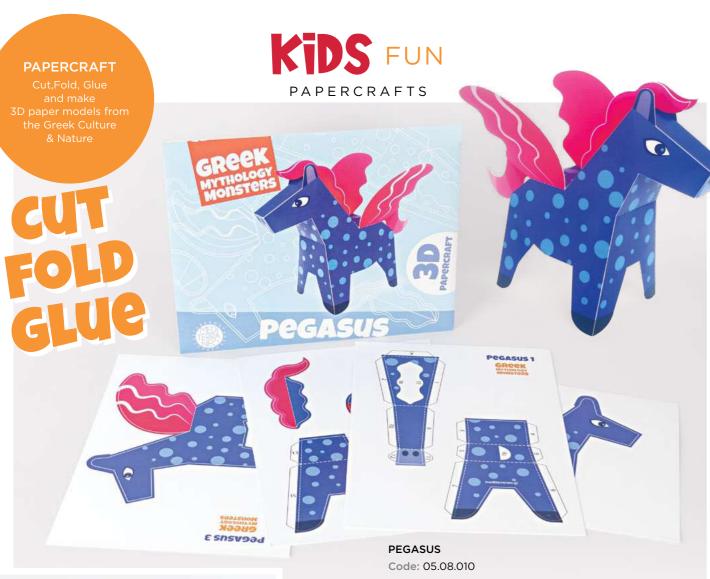

famous and historic

Includes: the puzzle

2 players/Age: 7+

gameboard, 30 pieces

game of the

CYCLOP Code: 05.08.011

MINOTAUR Code: 05.08.012

Code: 05.08.004

Code: 05.08.001

Code: 05.08.005

CERBERUS Code: 05.08.013

SPHINX Code: 05.08.014

Code: 05.08.007

Code: 05.08.000

Code: 05.08.006

14 KIDS FUN

KIDS FUN 15