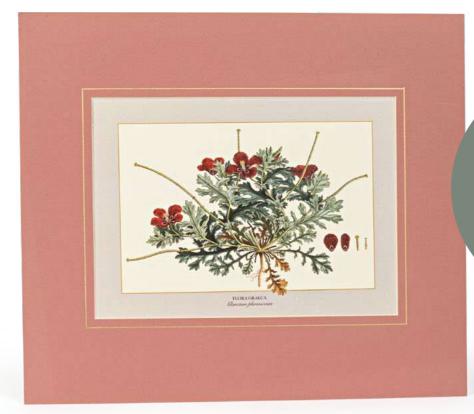

#### **ENGRAVINGS**

High quality reproduction engravings depicting Greek wild flowers, as they were painted by the famous botanical illustrator Ferdinand Bauer and published by John Sibthrop in Flora Graeca, a publication of the late 18th century.They are printed on 350 gr fine paper, with paspartou 39 x 33 cm

**GLAUCIUM PHOENICEUM** Code: 05.00.1001

ASPHODELUS FISTULOSUS Code: 05.00.1009

ANEMONE CORONARIA

Code: 05.00.1017

PAPAVER PILOSUM Code: 05.00.1018

PUNICA GRANATUM Code: 05.00.1011

THAPSIA GARGANICA Code: 05.00.1019