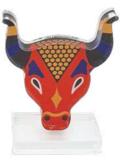

#### **BULL**

Artistic image of the Bull's head rhyton from Mycenae. It was silver with golden horns and flower on the forehead. 16th c BC, Athens, National Archaeological Museum.

Code: 05.23.0001

Artistic image inspired by one of the masterpieces of the Classical period, the bronze statue of Zeus or Poseidon of Artemision. Athens, National Archaeological Museum, 470 BC.