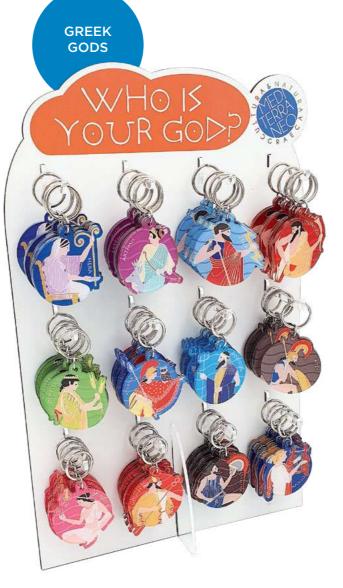

h x 5,5cm l Code: 06.11.0010



HORSE Size: 9cm h x 10cm Code: 06.11.0050



Size: 8cm h x 3cm Code: 06.11.0022



Size: 7,5cm h x 8cm Code: 06.11.0023

#### GODDESS WITH RISING ARMS

Size: 12cm h x 7cm l Code: 06.11.0009



Code: 06.11.0051









### ACRYLIC MINIATURES



OWL Code: 05.20.2002



PHAISTOS DISK Code: 05.20.2007



ANTHEMION Code: 05.20.2001



MINOTAUR Code: 05.20.2006



TROJAN HORSE Code: 05.20.2005



GREEK AMPHORA Code: 05.20.2004



**GREEK MERMAID** Code: 05.20.2009



MINOAN DOLPHINS Code: 05.20.2008



LA PARISIENNE Code: 05.20.2003



BOAT Code: 05.20.2010

# PLEXIGLAS OBJECTS Unique plexiglas art objects, inspired from Greek Culture.

# **ACRYLIC ART**

ACRYLIC ART OBJECTS

#### GREEK GODS













ACRYLIC ART

# **KEYRINGS**

#### ACRYLIC ART KEYRINGS



















Code: 05.20.4004

Code: 05.20.4001









Code: 05.20.4012

Code: 05.20.4009

Code: 05.20.4010

Code: 05.20.3007

Code: 05.20.3004

Code: 05.20.3003

Code: 05.20.3010





Code: 05.20.5003

Code: 05.20.5008



Code: 05.20.5004



Code: 05.20.5002

Code: 05.20.5011



Code: 05.20.5005





Code: 05.20.5009

Code: 05.20.5010





Code: 05.10.302









2 3 4 5 6 7 8 9 10 11 12 13 14 15 16 17 18 19 90



Code: 05.20.8006

PLASTIC ILLUSTRATED

**RULERS** 



ODYSSEUS AND THE TROJAN HORSE

Code: 05.10.301

Code: 05.20.8000



Code: 05.10.303



Code: 05.10.305



Code: 05.10.307

STATIONARY

KEYRINGS



# FRIDGE MAGNETS

WOODEN FRIDGE MAGNETS

DISPLAY DIMENSIONS HEIGHT 43,5cm DEPTH 15cm WIDTH 25cm



Code: 05.21.0005



FRIDGE MAGNET

Full color Digital Printing Wooden Magne