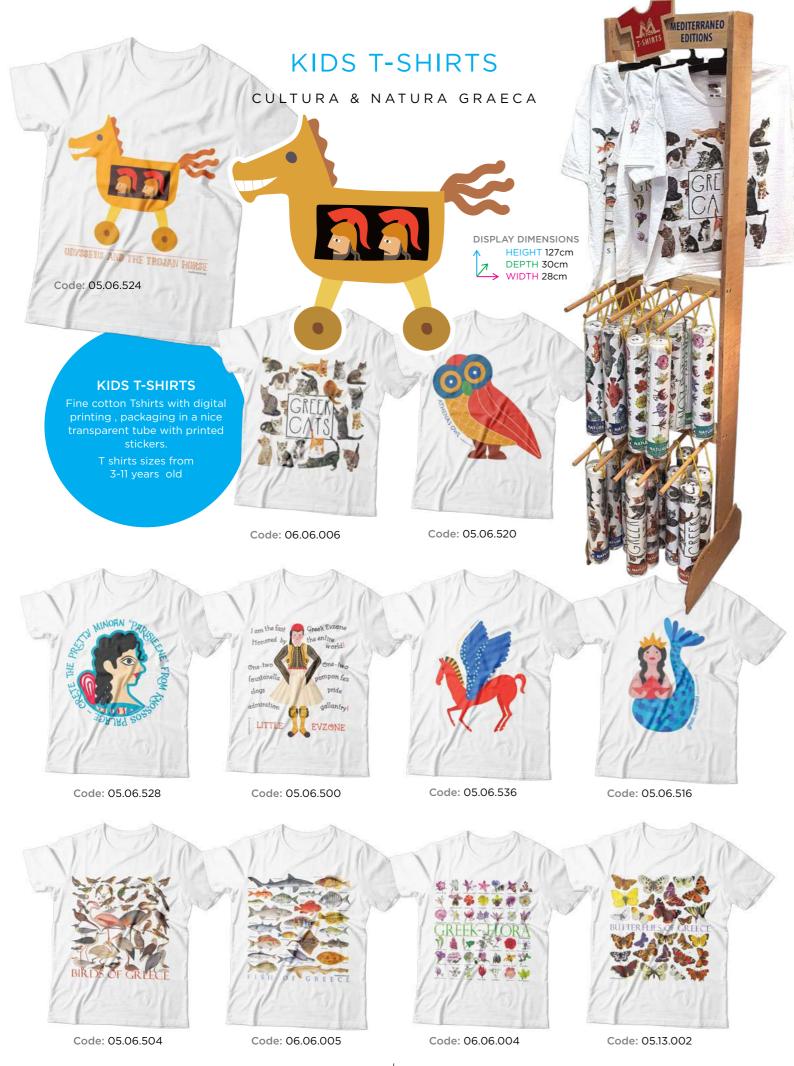

#### **MEDITERRANEO KIDS BOOKS**

let childrens to enter a magical, mythological worlds full of an incredible array of gods, monsters, heroes, and to discover the Greek Nature!

# T-SHIRTS

**EROS** Code: 05.19.0265

TROJAN HORSE Code: 05.19.0251

**BUTTERFLIES OF GREECE** Code: 05.19.0260

ATHENA Code: 05.19.0255

LITTLE EVZONE Code: 05.19.0256

MINI TOTES

BABY ACCESSORIES ORGANIC CANVAS MINI TOTE

MERMAID Code: 05.19.0253

OWL Code: 05.19.0257

PARISIENE Code: 05.19.0252

**PEGASUS** Code: 05.19.0258

GREEK CATS Code: 05.19.0259

T-SHIRTS MED BABY

Code: 05.06.2001

Code: 05.06.2008