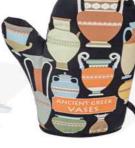

OVEN MITT ANCIENT GREEK VASES Code: 05.18.012

OVEN MITT **GREEK CATS** Code: 05.18.025

POT HOLDER WILD FLOWERS OF GREECE

Code: 05.18.009

POT HOLDER FISH OF GREECE Code: 05.18.008

**EVZONES** 

Code: 05.18.017

POT HOLDER ANCIENT GREEK VASES

Code: 05.18.013

POT HOLDER **GREEK CATS** Code: 05.18.026

**TEA TOWEL** WILD FLOWERS OF GREECE

Code: 05.18.000

**TEA TOWEL** FISH OF GREECE Code: 05.18.001

**TEA TOWEL EVZONES** Code: 05.18.014