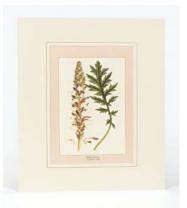

#### **ENGRAVINGS**

High quality reproduction engravings depicting Greek wild flowers, as they were painted by the famous botanical illustrator Ferdinand Bauer and published by John Sibthrop in Flora Graeca, a publication of the late 18th century.They are printed on 350 gr fine paper, with paspartou 39 x 33 cm

**GLAUCIUM PHOENICEUM** Code: 05.00.1001

ASPHODELUS FISTULOSUS Code: 05.00.1009

ANEMONE CORONARIA

Code: 05.00.1017

PAPAVER PILOSUM Code: 05.00.1018

PUNICA GRANATUM Code: 05.00.1011

THAPSIA GARGANICA Code: 05.00.1019

CAMPANULA GRAMINIFOLIA

Code: 05.00.1012

TULIPA CLUSIANA Code: 05.00.1020

**CONVOLVULUS ALTHEOIDES** Code: 05.00.1002

**CISTUR HIRTUS** Code: 05.00.1003

PRIMULA VULGARIS Code: 05.00.1004

NERIUM OLEANDER Code: 05.00.1005

IRIS FLORENTINA Code: 05.00.1006

**ACANTHUS MOLLIS** Code: 05.00.1007

TRAGOPOGON CROCIFOLIUS Code: 05.00.1008

CAMPANULA CICHORACEA Code: 05.00.1013

LATHIRUS GRANDIFLORUS Code: 05.00.1014

VALERIANA ANGUSTIFOLIA Code: 05.00.1015

CYCLAMEN GRAECUM Code: 05.00.1016

ROSA SEMPERVIRENS Code: 05.00.1021

PANCRATIUM MARITIMUM Code: 05.00.1022

SPARTIUM JUNCEUM Code: 05.00.1023

**RANUNCULUS ASIATICUS** Code: 05.00.1024