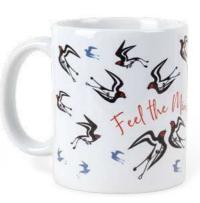

# MUGS Mugs illustrated with Greek Culture and nature themes, backed in a paper gift case. 9,5cm hight 8cm diameter

**GREEK CATS Code:** 05.25.0016

**EYE**Code: 05.25.0013

TROJAN HORSE Code: 05.25.0006

FISH OF GREECE Code: 05.25.0002

SANTORINI SPRING Code: 05.25.0010

MARATHON Code: 05.25.0009