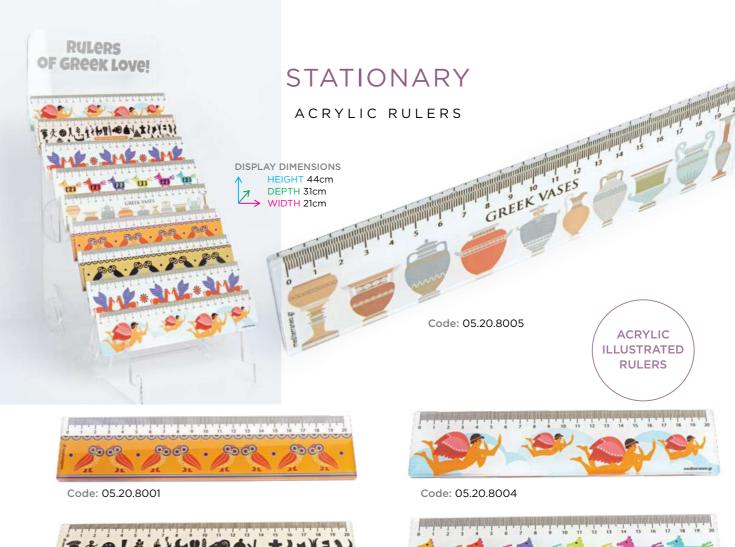

#### POST CARDS

×回回回×

**GREEK CULTURE** POSTCARDS

SET OF 12

Code: 05.22.5001

LILY PRINCE

POST CARDS

GREEK

CULTURE

Code: Single 05.22.6000

SET OF 9

Code: 05.22.6001

STATIONARY

STATIONARY 19

# STATIONARY