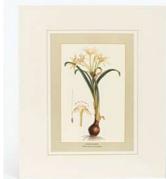

#### **ENGRAVINGS**

High quality reproduction engravings depicting Greek wild flowers, as they were painted by the famous botanical illustrator Ferdinand Bauer and published by John Sibthrop in Flora Graeca, a publication of the late 18th century.They are printed on 350 gr fine paper, with paspartou 39 x 33 cm

**GLAUCIUM PHOENICEUM** Code: 05.00.1001

ASPHODELUS FISTULOSUS Code: 05.00.1009

ANEMONE CORONARIA

Code: 05.00.1017

PAPAVER PILOSUM Code: 05.00.1018

PUNICA GRANATUM Code: 05.00.1011

THAPSIA GARGANICA Code: 05.00.1019