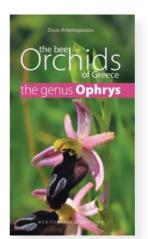

Softback, 123 pages

Language: EN|RU|GR

Code: 03.33.0000

143X204mm

THE BEE ORCHIDS OF **GREECE** THE GENUS OPHRYS

Hardback, 320 pages 120X215mm Language: EN|GR Code: 03.25.0000