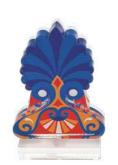

#### LILY PRINCE

Artistic image based on the fresco of the Lily Prince found in the Minoan Knossos Palace. Herakleion, Archaeological Museum, ca 1550 BC.

Code: 05.23.0008