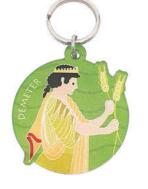

# **KEYRINGS**

#### ACRYLIC ART KEYRINGS

Code: 05.20.4004

Code: 05.20.4001

Code: 05.20.4012

Code: 05.20.4009

Code: 05.20.4010

Code: 05.20.3007

Code: 05.20.3004