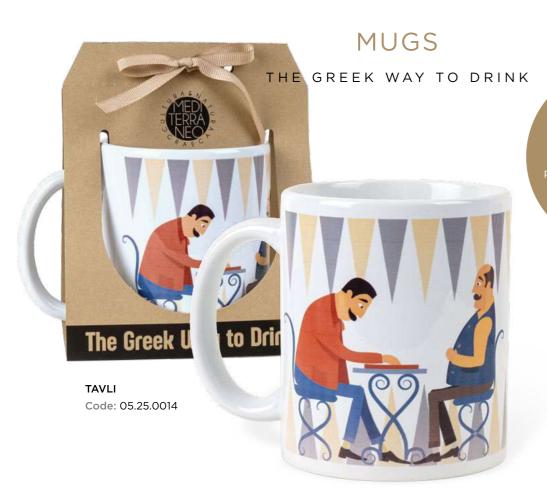

# MUGS Mugs illustrated with Greek Culture and nature themes, backed in a paper gift case. 9,5cm hight 8cm diameter

**GREEK CATS Code:** 05.25.0016

**EYE**Code: 05.25.0013

TROJAN HORSE Code: 05.25.0006

FISH OF GREECE Code: 05.25.0002

SANTORINI SPRING Code: 05.25.0010

MARATHON Code: 05.25.0009