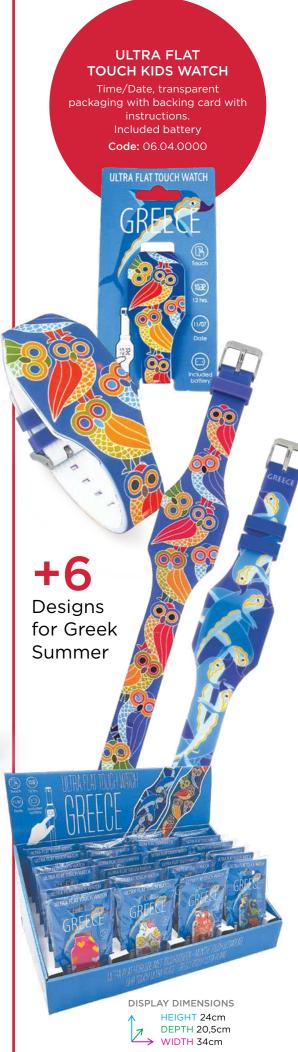

creature that

mythical, multi-

guards the gates

of the Underworld

black-figured hydria

depiction of the 6th

is based on an

century BC.

96 piece puzzle

The illustration of

the mythical creature

with the upper body

the lower body of a

horse, is based on an

attic black-figured

the 6th century BC.

of a human and

GAMES & TOYS

MARATHON LUDO

**BOARD GAME** 

Code: 05.11.001

The beloved board

Greek people, the

Greek TAVLI, is the

Backgammon!

and 2 dice.

famous and historic

Includes: the puzzle

2 players/Age: 7+

gameboard, 30 pieces

game of the







CYCLOP Code: 05.08.011



MINOTAUR Code: 05.08.012



Code: 05.08.004



Code: 05.08.001



Code: 05.08.005





CERBERUS Code: 05.08.013



SPHINX Code: 05.08.014



Code: 05.08.007



Code: 05.08.000



Code: 05.08.006



14 KIDS FUN

KIDS FUN 15



#### POST CARDS

×回回回×



**GREEK CULTURE** POSTCARDS











SET OF 12

Code: 05.22.5001



















LILY PRINCE

POST CARDS

GREEK

CULTURE

Code: Single 05.22.6000





SET OF 9

Code: 05.22.6001







STATIONARY

STATIONARY 19

# STATIONARY

#### NOTEBOOKS • DRAWING BLOCKS





WILD FLOWERS OF GREECE HARD COVER Code: 05.10.010



BIRDS OF GREECE HARD COVER Code: 05.10.009



FISH OF GREECE HARD COVER Code: 05.10.008



**GREEK CATS** HARD COVER Code: 05.10.025



GREEK TRADITIONAL COSTUMES HARD COVER Code: 05.10.016



VASES HARD COVER Code: 05.10.017



HARD COVER Code: 05.10.018



SANTORINI HARD COVER Code: 05.10.019



Code: 05.10.022

COSTUMES Code: 05.10.021



FISH OF GREECE Code: 05.10.020



Illustrated Soft Cover Lined Pages.



**GREE