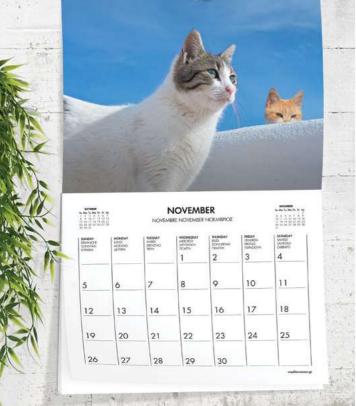

# **WALL CALENDARS**

illustrated 22.5 x 15cm 15 x 15cm

Code: 02.13.0010 Code: 02.13.0007 Code: 02.13.0009

CRETE WALL CALENDAR 29,5x23cm Code: 02.13.0004

WALL CALENDAR 29,5x23cm Code: 02.14.0026

**GREEK ISLANDS** WALL CALENDAR 15x15cm Code: 02.13.0006

GREECE WALL CALENDAR 29,5x23cm Code: 02.13.0000

RETHYMNO WALL CALENDAR 29,5x23cm Code: 02.14.0028

**GREEK CATS** WALL CALENDAR 15x15cm Code: 02.13.0005

**MEDITERRANEO EDITIONS** 

HEIGHT 188cm DEPTH 23,5cm WIDTH 41cm BASE DIAMETER 48cm