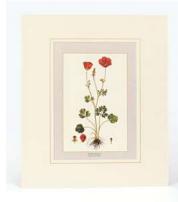

#### **ENGRAVINGS**

High quality reproduction engravings depicting Greek wild flowers, as they were painted by the famous botanical illustrator Ferdinand Bauer and published by John Sibthrop in Flora Graeca, a publication of the late 18th century.They are printed on 350 gr fine paper, with paspartou 39 x 33 cm

**GLAUCIUM PHOENICEUM** Code: 05.00.1001

ASPHODELUS FISTULOSUS Code: 05.00.1009

ANEMONE CORONARIA

Code: 05.00.1017

PAPAVER PILOSUM Code: 05.00.1018

PUNICA GRANATUM Code: 05.00.1011

THAPSIA GARGANICA Code: 05.00.1019