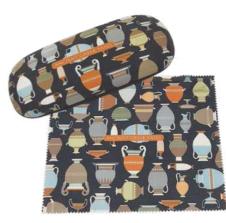

FISH OF GREECE POUCH

**GRACE & BEAUTY** POUCH Code: 05.12.018

**GREEK TRADITIONAL** COSTUMES POUCH Code: 05.12.016

**GLASS CASE** 17X6,5 CM

High quality hard glass cases illustrated. Microfiber cloth

FISH OF GREECE HARD CASE Code: 05.12.000

or up " when

WILD FLOWERS OF GREECE HARD CASE Code: 05.12.002

GRACE & BEAUTY HARD CASE Code: 05.12.014

**GREEK TRADITIONAL** COSTUMES HARD CASE Code: 05.12.012

VASES HARD CASE Code: 05.12.013

**SANTORINI** HARD CASE Code: 05.12.035

#### **MICROFIBER CLEANING CLOTH**

Packed in hanging sachet Illustrared with Greek nature

Packed in sachet Code: 05.12.037

TRADITIONAL COSTUMES

Code: 05.12.023

WILD FLOWERS OF GREECE

Code: 05.12.005

VASES