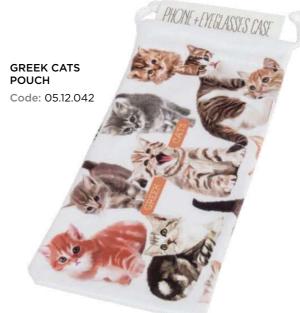

#### MICROFIBER POUCH 17,5 X9,5CM

DISPLAY DIMENSIONS HEIGHT20cm DEPTH 20,5cm DEPID 20,000 WIDTH 30cm

VASES POUCH Code: 05.12.017

SANTORINI

Code: 05.12.036

POUCH

**BIRDS OF GREECE** POUCH Code: 05.12.015

WILD FLOWERS OF GREECE POUCH

FISH OF GREECE POUCH

**GRACE & BEAUTY** POUCH Code: 05.12.018

**GREEK TRADITIONAL** COSTUMES POUCH Code: 05.12.016

**GLASS CASE** 17X6,5 CM

High quality hard glass cases illustrated. Microfiber cloth

FISH OF GREECE HARD CASE Code: 05.12.000