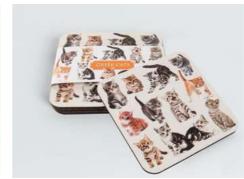

#### WOODEN RULERS . PENCILS

Code: 05.21.2001

Code: 05.21.2004 Code: 05.21.2002

Code: 05.21.2005

Code: 05.21.2010

COASTERS **COASTERS** 

Greek vases, costumes, flowers, fish...under your remember Greece every moment of the day! Wooden coasters 8,5cm X8,5cm, in a pack of 4, digitally

OF GREECE

Code: 05.21.1004

FISH OF GREECE

Code: 05.21.1005

**GREEK TRADITIONAL** COSTUMES Code: 05.21.1000

**GREEK CATS** Code: 05.21.1007

ANCIENT GREEK **GRACE & BEAUTY** Code: 05.21.1001

SANTORINI Code: 05.21.1002