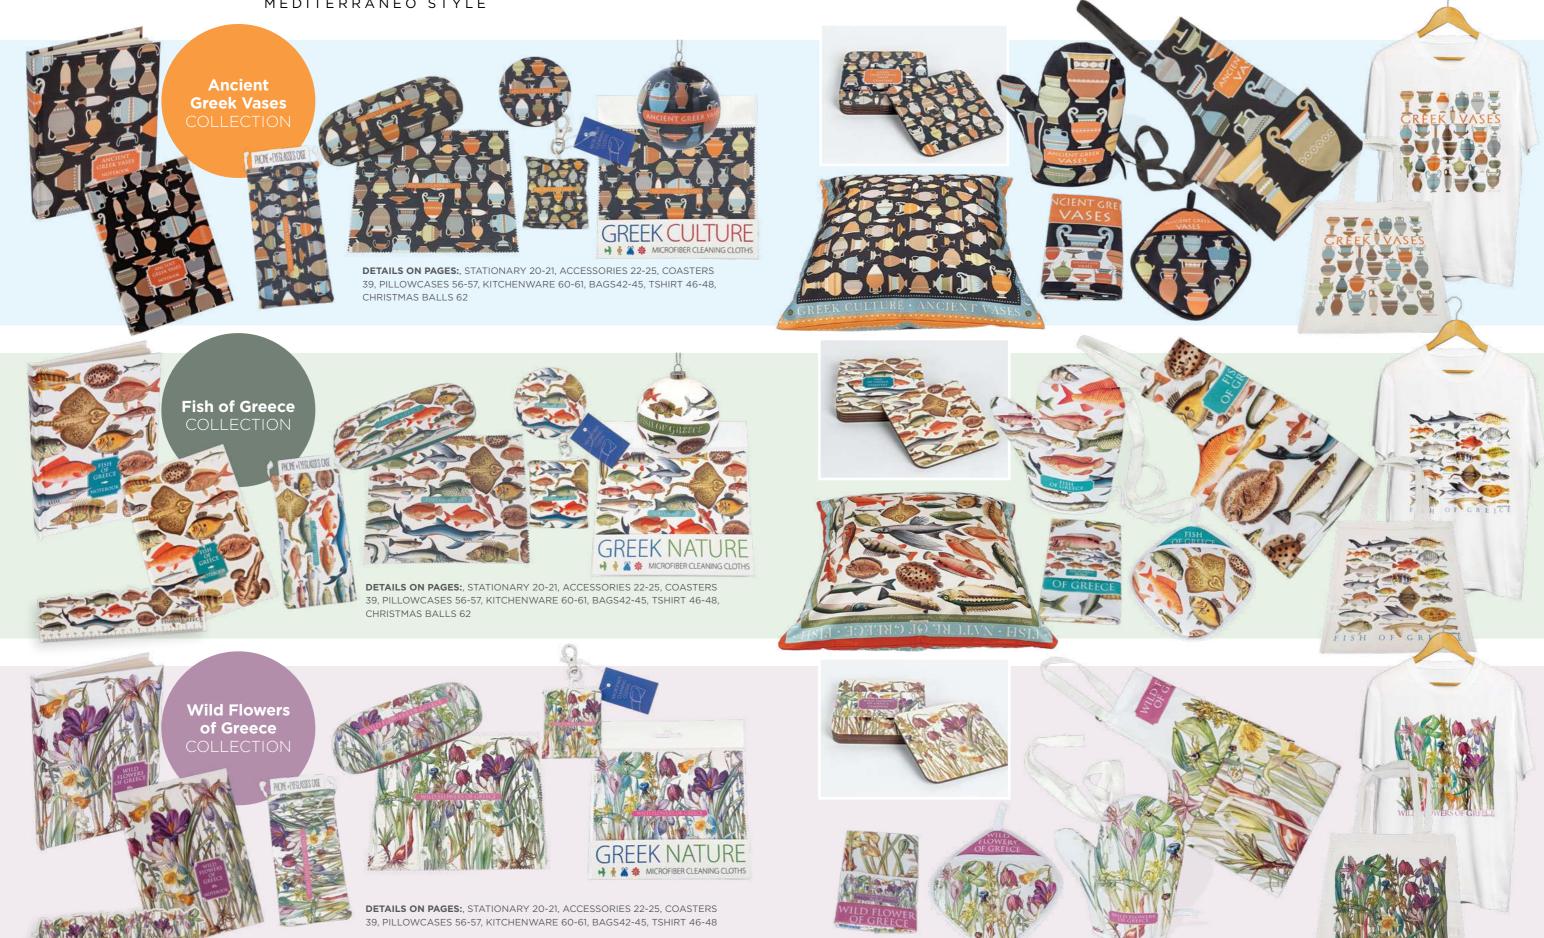

#### MEDITERRANEO STYLE

**DETAILS ON PAGES:**, STATIONARY 20-21, ACCESSORIES 22-25, COASTERS 39, PILLOWCASES 56-57, KITCHENWARE 60-61, BAGS42-45, TSHIRT 46-48, CHRISTMAS BALLS 62

66 | COLLECTIONS