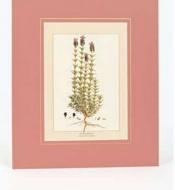

#### **ENGRAVINGS**

High quality reproduction engravings depicting Greek wild flowers, as they were painted by the famous botanical illustrator Ferdinand Bauer and published by John Sibthrop in Flora Graeca, a publication of the late 18th century.They are printed on 350 gr fine paper, with paspartou 39 x 33 cm