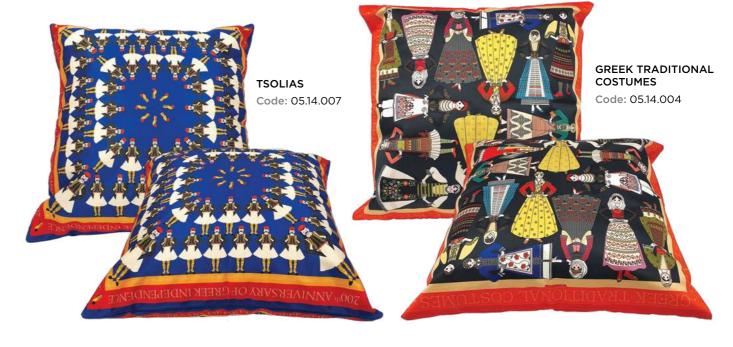

*

Artistic image based on the famous mosaic from the island of Delos, depicting Dionysus riding the panther. Delos, House of Masks. 2nd c. BC.

Code: 05.23.0013



#### GORGONEION

Artistic image based on the "Gorgoneion", the face of Medusa, the most famous of the monsters named gorgons. The apotropaic head of Medusa with the snakes appears frequently in the Greek art form the 8th c BC.

Code: 05.23.0015



# OWL

Artistic image based on Athena's little owl. Athena, who was the virgin goddess of wisdom, is associated with the bird, which become the symbol of knowledge and wisdom. Owls were reproduced in vases, but mainly they decorated the obverse of the Athenian tetradrachms, after 510 BC. These coins were known as glaux (little owl).

Code: 05.23.0016

MASKS

MASKS

PILLOWCASES









HOME DECORATION 57

#### ENGRAVINGS



#### **ENGRAVINGS**

High quality reproduction engravings depicting Greek wild flowers, as they were painted by the famous botanical illustrator Ferdinand Bauer and published by John Sibthrop in Flora Graeca, a publication of the late 18th century.They are printed on 350 gr fine paper, with paspartou 39 x 33 cm

**GLAUCIUM PHOENICEUM** Code: 05.00.1001



ASPHODELUS FISTULOSUS Code: 05.00.1009

ANEMONE CORONARIA

Code: 05.00.1017





PAPAVER PILOSUM Code: 05.00.1018



PUNICA GRANATUM Code: 05.00.1011



THAPSIA GARGANICA Code: 05.00.1019



CAMPANULA GRAMINIFOLIA

Code: 05.00.1012

TULIPA CLUSIANA Code: 05.00.1020



**CONVOLVULUS ALTHEOIDES** Code: 05.00.1002



**CISTUR HIRTUS** Code: 05.00.1003



PRIMULA VULGARIS Code: 05.00.1004



NERIUM OLE