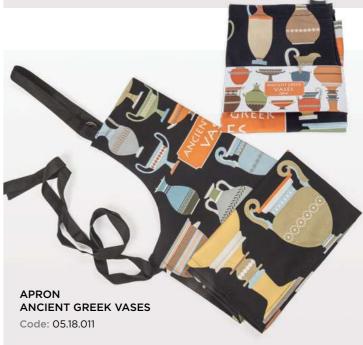

#### GREEK NATURE KITCHENWARE

**ACCESSORIES** Full Digital Prints in Fine quality Fabrics.

KITCHEN

OVEN MITT WILD FLOWERS OF GREECE

Code: 05.18.006

OVEN MITT FISH OF GREECE Code: 05.18.007

OVEN MITT EVZONES Code: 05.18.016

OVEN MITT ANCIENT GREEK VASES Code: 05.18.012

OVEN MITT **GREEK CATS** Code: 05.18.025

POT HOLDER WILD FLOWERS OF GREECE

Code: 05.18.009

POT HOLDER FISH OF GREECE Code: 05.18.008

**EVZONES** 

Code: 05.18.017

POT HOLDER ANCIENT GREEK VASES

Code: 05.18.013

POT HOLDER **GREEK CATS** Code: 05.18.026

**TEA TOWEL** WILD FLOWERS OF GREECE

Code: 05.18.000

**TEA TOWEL** FISH OF GREECE Code: 05.18.001

**TEA TOWEL EVZONES** Code: 05.18.014

**TEA TOWEL** ANCIENT GREEK VASES Code: 05.18.010

**TEA TOWEL GREEK CATS** Code: 05.18.023

HOME & DECORATION HOME & DECORATION

**SOAPS • SEEDS** 

Thyme Code: 05.05.0002

Oregano Code: 05.05.0001

Lavender Code: 05.05.0000