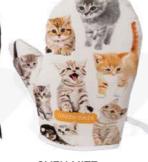

OVEN MITT ANCIENT GREEK VASES Code: 05.18.012

OVEN MITT **GREEK CATS** Code: 05.18.025

POT HOLDER WILD FLOWERS OF GREECE

Code: 05.18.009

POT HOLDER FISH OF GREECE Code: 05.18.008

**EVZONES** 

Code: 05.18.017

POT HOLDER ANCIENT GREEK VASES

Code: 05.18.013

POT HOLDER **GREEK CATS** Code: 05.18.026

**TEA TOWEL** WILD FLOWERS OF GREECE

Code: 05.18.000

**TEA TOWEL** FISH OF GREECE Code: 05.18.001

**TEA TOWEL EVZONES** Code: 05.18.014

**TEA TOWEL** ANCIENT GREEK VASES Code: 05.18.010

**TEA TOWEL GREEK CATS** Code: 05.18.023

HOME & DECORATION HOME & DECORATION

**SOAPS • SEEDS** 

Thyme Code: 05.05.0002

Oregano Code: 05.05.0001

Lavender Code: 05.05.0000