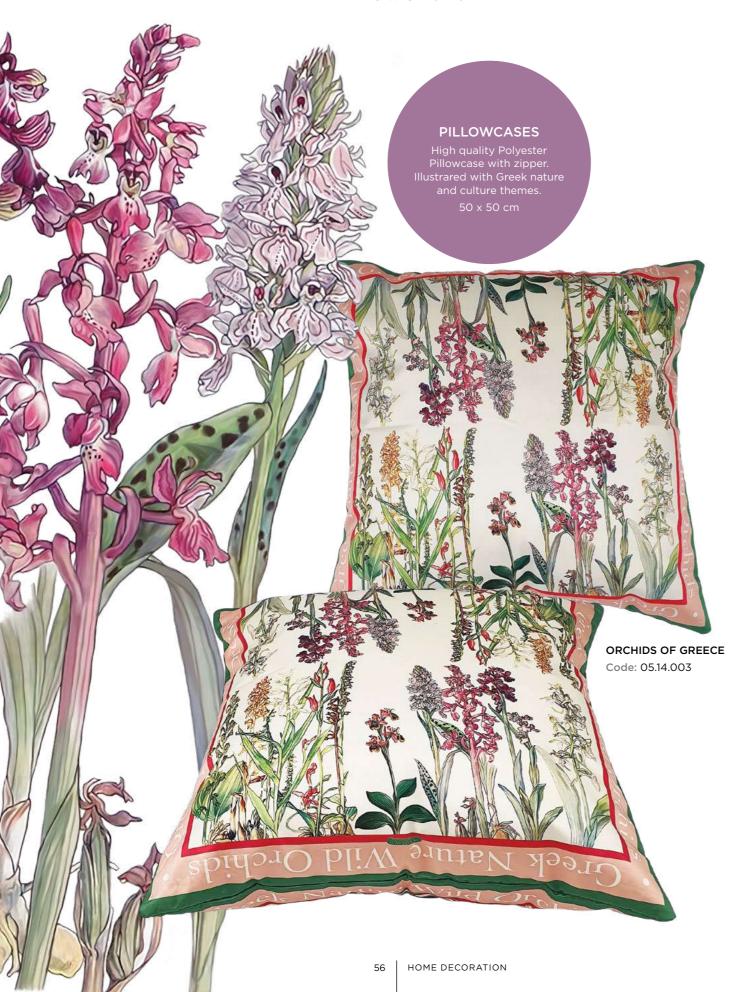

#### **ENGRAVINGS**

High quality reproduction engravings depicting Greek wild flowers, as they were painted by the famous botanical illustrator Ferdinand Bauer and published by John Sibthrop in Flora Graeca, a publication of the late 18th century.They are printed on 350 gr fine paper, with paspartou 39 x 33 cm