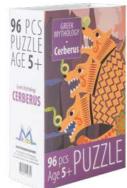

guards the gates

of the Underworld

black-figured hydria

depiction of the 6th

is based on an

century BC.

96 piece puzzle

The illustration of

the mythical creature

with the upper body

the lower body of a

horse, is based on an

attic black-figured

the 6th century BC.

of a human and

GAMES & TOYS