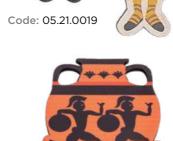

# FRIDGE MAGNETS

WOODEN FRIDGE MAGNETS

DISPLAY DIMENSIONS HEIGHT 43,5cm DEPTH 15cm WIDTH 25cm

Code: 05.21.0005

FRIDGE MAGNET

Full color Digital Printing Wooden Magnets, with info text on the back side.

Code: 05.21.0006