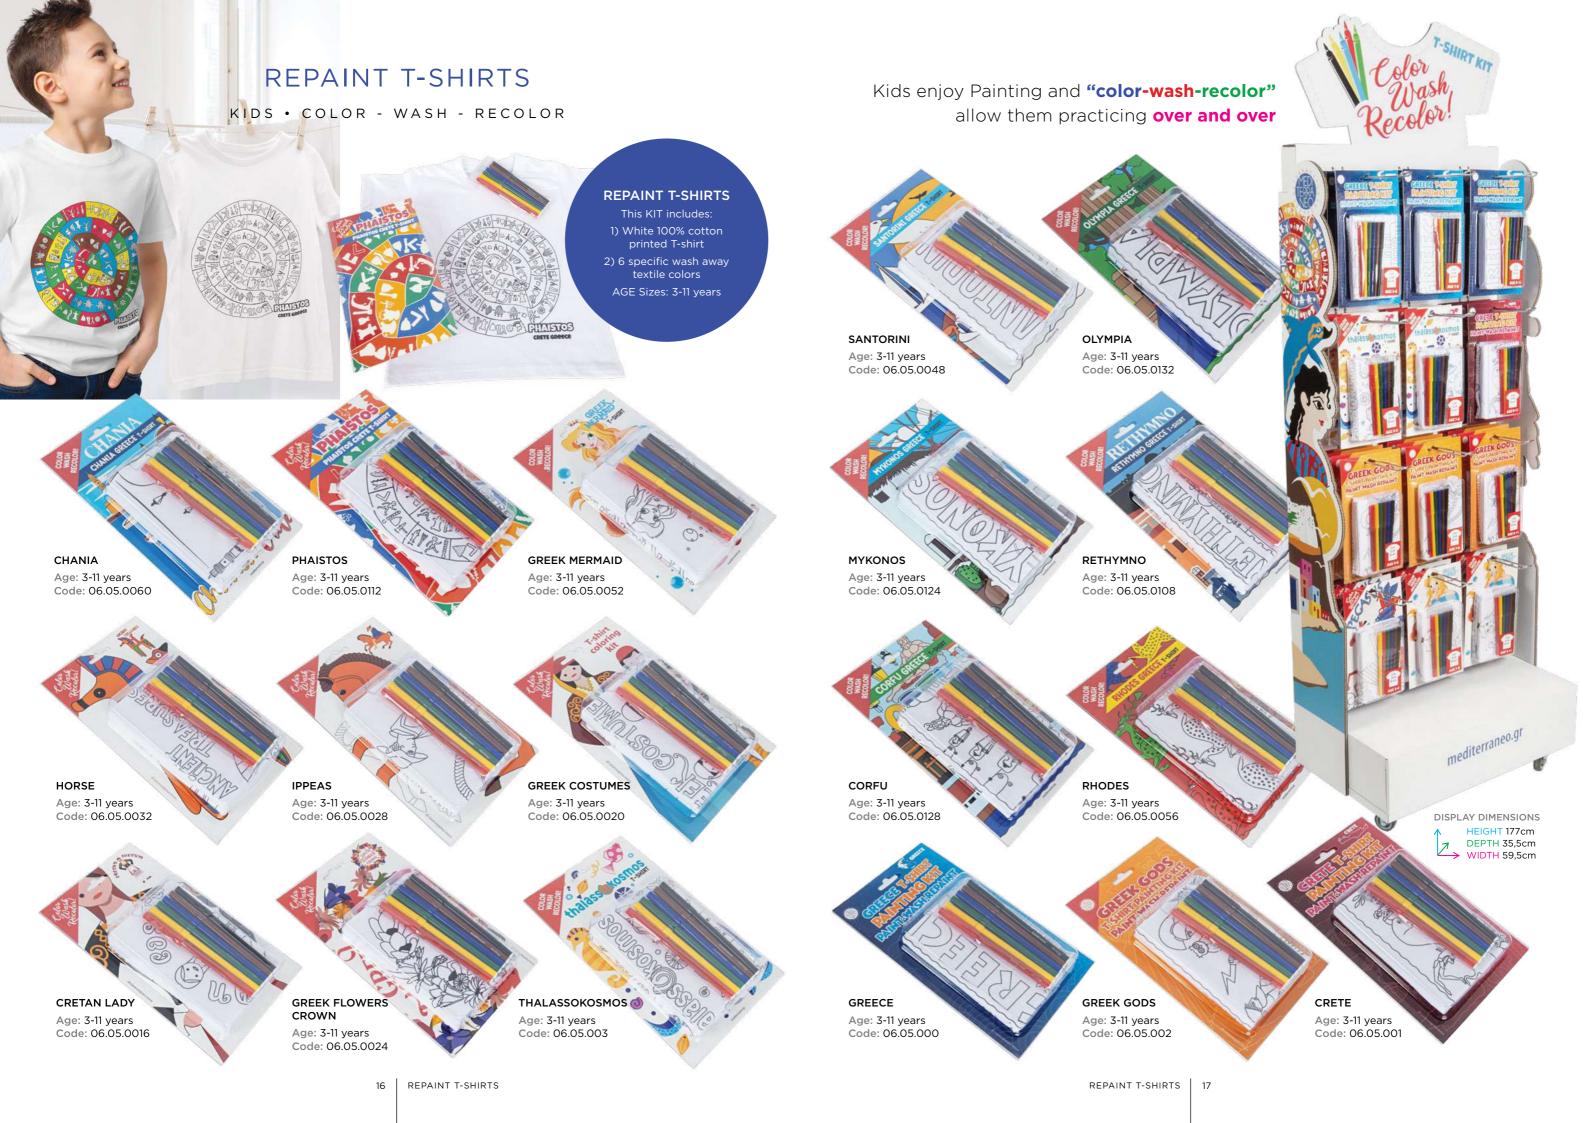

ti-

guards the gates

of the Underworld

black-figured hydria

depiction of the 6th

is based on an

century BC.

96 piece puzzle

The illustration of

the mythical creature

with the upper body

the lower body of a

horse, is based on an

attic black-figured

the 6th century BC.

of a human and

GAMES & TOYS

MARATHON LUDO

**BOARD GAME** 

Code: 05.11.001

The beloved board

Greek people, the

Greek TAVLI, is the

Backgammon!

and 2 dice.

famous and historic

Includes: the puzzle

2 players/Age: 7+

gameboard, 30 pieces

game of the







CYCLOP Code: 05.08.011



MINOTAUR Code: 05.08.012



Code: 05.08.004



Code: 05.08.001



Code: 05.08.005





CERBERUS Code: 05.08.013



SPHINX Code: 05.08.014



Code: 05.08.007



Code: 05.08.000



Code: 05.08.006



14 KIDS FUN

KIDS FUN 15



#### POST CARDS

×回回回×



**GREEK CULTURE** POSTCARDS











SET OF 12

Code: 05.22.5001



















LILY PRINCE

POST CARDS

GREEK

CULTURE

Code: Single 05.22.6000





SET OF 9

Code: 05.22.6001







STATIONARY

STATIONARY 19

# STATIONARY

#### NOTEBOOKS • DRAWING BLOCKS





WILD FLOWERS OF GREECE HARD COVER Code: 05.10.010



BIRDS OF GREECE HARD COVER Code: 05.10.009



FISH OF GREECE HARD COVER Code: 05.10.008



**GREEK CATS** HARD COVER Code: 05.10.025



GREEK TRADITIONAL COSTUMES HARD COVER Code: 05.10.016



VASES HARD COVER Code: 05.10.017



HARD COVER Code: 05.10.018



SANTORINI HARD COVER Code: 05.10.019



Code: 05.10.022

COSTUMES Code: 05.10.021



FISH OF GREECE Code: 05.10.020



Illustrated Soft Cover Lined Pages.



**GREEK CATS** SOFT COVER Code: 05