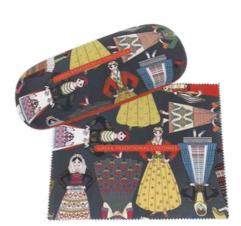

FISH OF GREECE POUCH

**GRACE & BEAUTY** POUCH Code: 05.12.018

**GREEK TRADITIONAL** COSTUMES POUCH Code: 05.12.016

**GLASS CASE** 17X6,5 CM

High quality hard glass cases illustrated. Microfiber cloth

FISH OF GREECE HARD CASE Code: 05.12.000

or up " when

WILD FLOWERS OF GREECE HARD CASE Code: 05.12.002

GRACE & BEAUTY HARD CASE Code: 05.12.014

**GREEK TRADITIONAL** COSTUMES HARD CASE Code: 05.12.012

VASES HARD CASE Code: 05.12.013

**SANTORINI** HARD CASE Code: 05.12.035