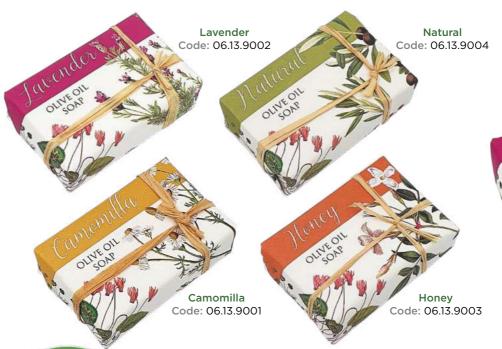

**TEA TOWEL** ANCIENT GREEK VASES Code: 05.18.010

**TEA TOWEL GREEK CATS** Code: 05.18.023

HOME & DECORATION HOME & DECORATION

**SOAPS • SEEDS** 

Thyme Code: 05.05.0002

Oregano Code: 05.05.0001

Lavender Code: 05.05.0000