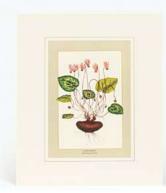

#### **ENGRAVINGS**

High quality reproduction engravings depicting Greek wild flowers, as they were painted by the famous botanical illustrator Ferdinand Bauer and published by John Sibthrop in Flora Graeca, a publication of the late 18th century.They are printed on 350 gr fine paper, with paspartou 39 x 33 cm

**GLAUCIUM PHOENICEUM** Code: 05.00.1001

ASPHODELUS FISTULOSUS Code: 05.00.1009

ANEMONE CORONARIA

Code: 05.00.1017

PAPAVER PILOSUM Code: 05.00.1018

PUNICA GRANATUM Code: 05.00.1011

THAPSIA GARGANICA Code: 05.00.1019

CAMPANULA GRAMINIFOLIA

Code: 05.00.1012

TULIPA CLUSIANA Code: 05.00.1020

**CONVOLVULUS ALTHEOIDES** Code: 05.00.1002

**CISTUR HIRTUS** Code: 05.00.1003

PRIMULA VULGARIS Code: 05.00.1004

NERIUM OLEANDER Code: 05.00.1005

IRIS FLORENTINA Code: 05.00.1006

**ACANTHUS MOLLIS** Code: 05.00.1007

TRAGOPOGON CROCIFOLIUS Code: 05.00.1008

CAMPANULA CICHORACEA Code: 05.00.1013

LATHIRUS GRANDIFLORUS Code: 05.00.1014

VALERIANA ANGUSTIFOLIA Code: 05.00.1015

CYCLAMEN GRAECUM Code: 05.00.1016

ROSA SEMPERVIRENS Code: 05.00.1021

PANCRATIUM MARITIMUM Code: 05.00.1022

SPARTIUM JUNCEUM Code: 05.00.1023

**RANUNCULUS ASIATICUS** Code: 05.00.1024