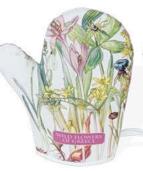

#### GREEK NATURE KITCHENWARE

**ACCESSORIES** Full Digital Prints in Fine quality Fabrics.

KITCHEN

OVEN MITT WILD FLOWERS OF GREECE

Code: 05.18.006

OVEN MITT FISH OF GREECE Code: 05.18.007

OVEN MITT EVZONES Code: 05.18.016

OVEN MITT ANCIENT GREEK VASES Code: 05.18.012

OVEN MITT **GREEK CATS** Code: 05.18.025

POT HOLDER WILD FLOWERS OF GREECE

Code: 05.18.009

POT HOLDER FISH OF GREECE Code: 05.18.008

**EVZONES** 

Code: 05.18.017