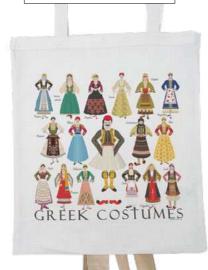

# **COTTON BAGS**

Cotton Code: 05.19.0102 Canva Code: 05.19.0153

Cotton Code: 05.19.0118 Canva Code: 05.19.0166

#### **COTTON BAGS**

Natural appearance, environmental friendly, Premium Cotton and Canva shopping Bags. All visual arts apply on both cotton & canva bags.

Cotton bags dimension 38 x 42cm Canva bags dimensions 38 x 42 x 13cm