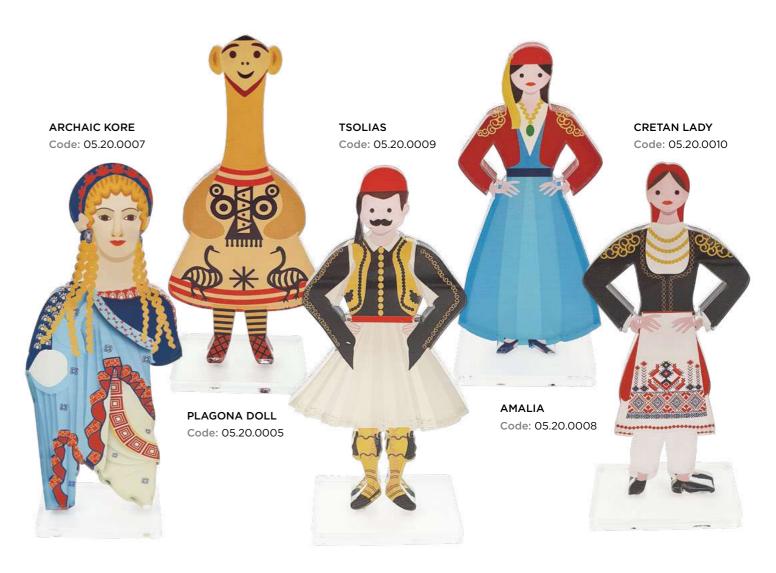

s and other special objects of the unique Ancient Greek Art. They are handmade and hand decorated of red clay, baked in 980°C.



TRIPOD RODAKAS FRUIT STAND, MINIATURE

Size: 7cm h x 8cm l Code: 06.11.0040



ROOSTER

Size: 9,5cm h x 9,5cm l Code: 06.11.0005



DOLL

Size: 15 cm x 6cm l Code: 06.11.0006



**"Ψ" PSI-TYPE FIGURINE** Size: 11,5cm h x 5,5cm l Code: 06.11.0011



FRUIT STAND, MINIATURE Size: 7cm h x 8cm l Code: 06.11.0041



DUCK Size: 9cm h x 13cm l Code: 06.11.0004



Size: 6cm h x 11cm Code: 06.11.0003



CYCLADIC HEAD Size: 9cm h x 5,5cm l Code: 06.11.0010



HORSE Size: 9cm h x 10cm Code: 06.11.0050



Size: 8cm h x 3cm Code: 06.11.0022



Size: 7,5cm h x 8cm Code: 06.11.0023

#### GODDESS WITH RISING ARMS

Size: 12cm h x 7cm l Code: 06.11.0009



Code: 06.11.0051









### ACRYLIC MINIATURES



OWL Code: 05.20.2002



PHAISTOS DISK Code: 05.20.2007



ANTHEMION Code: 05.20.2001



MINOTAUR Code: 05.20.2006



TROJAN HORSE Code: 05.20.2005



GREEK AMPHORA Code: 05.20.2004



**GREEK MERMAID** Code: 05.20.2009



MINOAN DOLPHINS Code: 05.20.2008



LA PARISIENNE Code: 05.20.2003



BOAT Code: 05.20.2010

# PLEXIGLAS OBJECTS Unique plexiglas art objects, inspired from Greek Culture.

# **ACRYLIC ART**

ACRYLIC ART OBJECTS

#### GREEK GODS













ACRYLIC ART

# **KEYRINGS**

#### ACRYLIC ART KEYRINGS



















Code: 05.20.4004

Code: 05.20.4001









Code: 05.20.4012

Code: 05.20.4009

Code: 05.20.4010

Code: 05.20.3007

Code: 05.20.3004

Code: 05.20.3003

Code: 05.20.3010





Code: 05.20.5003

Code: 05.20.5008



Code: 05.20.5004



Co