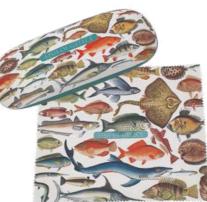

FISH OF GREECE POUCH

**GRACE & BEAUTY** POUCH Code: 05.12.018

**GREEK TRADITIONAL** COSTUMES POUCH Code: 05.12.016

**GLASS CASE** 17X6,5 CM

High quality hard glass cases illustrated. Microfiber cloth

FISH OF GREECE HARD CASE Code: 05.12.000

or up " when

WILD FLOWERS OF GREECE HARD CASE Code: 05.12.002

GRACE & BEAUTY HARD CASE Code: 05.12.014

**GREEK TRADITIONAL** COSTUMES HARD CASE Code: 05.12.012

VASES HARD CASE Code: 05.12.013

**SANTORINI** HARD CASE Code: 05.12.035