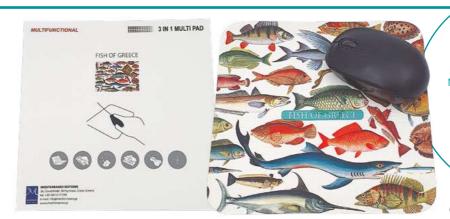

#### **MOUSEPAD**

Multi-functional microfiber mousepad Illustrared with FISH OF GREECE theme.

20x20 cm

Code: 05.12.007

ACCESSORIES & GADGETS ACCESSORIES & GADGETS | 25