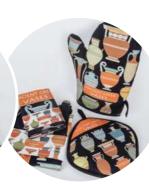

#### GREEK NATURE KITCHENWARE

**ACCESSORIES** Full Digital Prints in Fine quality Fabrics.

KITCHEN

OVEN MITT WILD FLOWERS OF GREECE

Code: 05.18.006

OVEN MITT FISH OF GREECE Code: 05.18.007

OVEN MITT EVZONES Code: 05.18.016

OVEN MITT ANCIENT GREEK VASES Code: 05.18.012

OVEN MITT **GREEK CATS** Code: 05.18.025

POT HOLDER WILD FLOWERS OF GREECE

Code: 05.18.009

POT HOLDER FISH OF GREECE Code: 05.18.008

**EVZONES** 

Code: 05.18.017

POT HOLDER ANCIENT GREEK VASES

Code: 05.18.013

POT HOLDER **GREEK CATS** Code: 05.18.026

**TEA TOWEL** WILD FLOWERS OF GREECE

Code: 05.18.000

**TEA TOWEL** FISH OF GREECE Code: 05.18.001

**TEA TOWEL EVZONES** Code: 05.18.014

**TEA TOWEL** ANCIENT GREEK VASES Code: 05.18.010

**TEA TOWEL GREEK CATS** Code: 05.18.023

HOME & DECORATION HOME & DECORATION

**SOAPS • SEEDS** 

Thyme Code: 05.05.0002

Oregano Code: 05.05.0001

Lavender Code: 05.05.0000