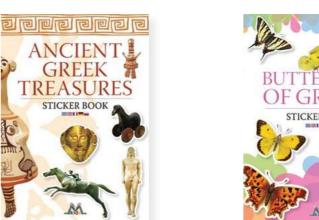

ANCIENT GREEK

STICKER BOOK

Softback, 16 pages

Code: 03.16.0008

**TREASURES** 

200X290mm

TREASURES OF CRETE STICKER BOOK

200X290mm Code: 03.16.0010

**BUTTERFLIES** OF GREECE STICKER BOOK

Softback, 16 pages 200X290mm Code: 03.16.0005

DISPLAY DIMENSIONS HEIGHT 139cm DEPTH 29cm DEPI⊓ 255...

WIDTH 42,5cm

KIDS BOOKS

KIDS BOOKS 11

the fight between the king and the monster is based on an attic black-figured kylix depiction of the 6th century BC. 60 piece puzzle