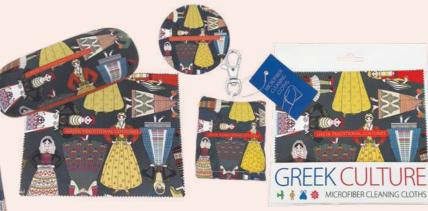

#### **MICROFIBER CLEANING CLOTH**

Packed in hanging sachet Illustrared with Greek nature

Packed in sachet Code: 05.12.037

TRADITIONAL COSTUMES

Code: 05.12.023

WILD FLOWERS OF GREECE

Code: 05.12.005

VASES

Code: 05.12.024

**BIRDS OF GREECE** 

Code: 05.12.022

HEIGHT20cm DEPTH 20,5cm → WIDTH 30cm

GRACE

Code: 05.12.025

**FISH OF GREECE** 

Code: 05.12.006

#### **MOUSEPAD**

Multi-functional microfiber mousepad Illustrared with FISH OF GREECE theme.

20x20 cm

Code: 05.12.007

ACCESSORIES & GADGETS ACCESSORIES & GADGETS | 25