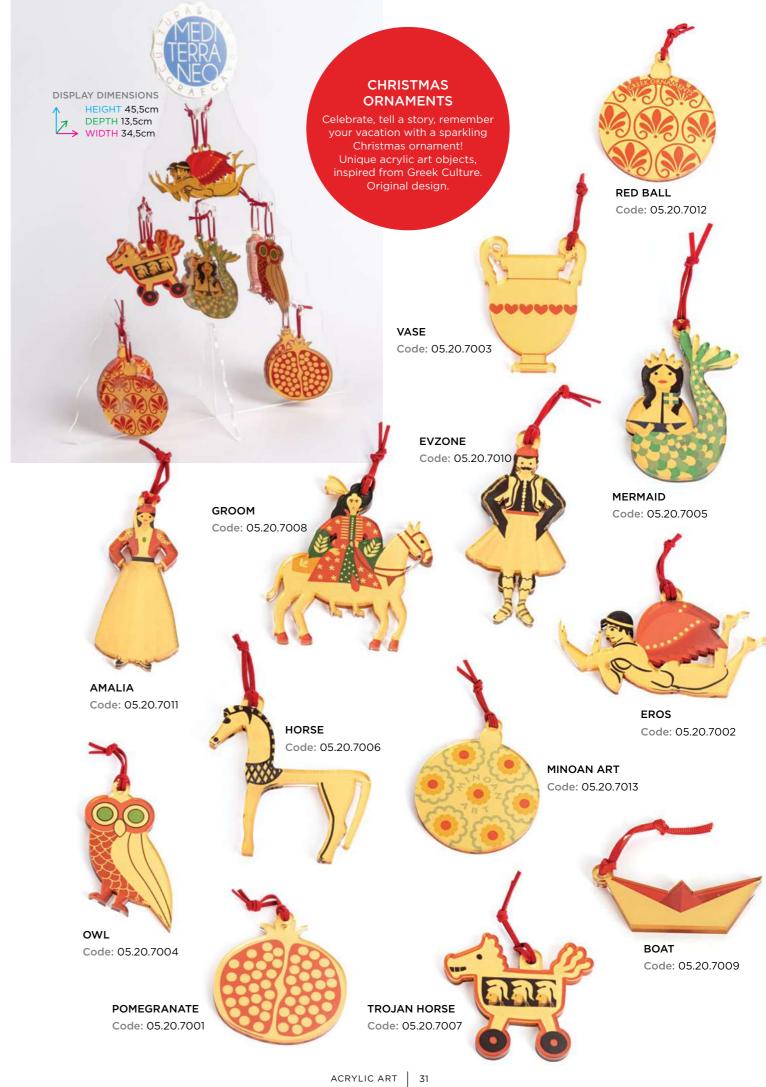

#### ACRILIC ART OBJECTS

| ACRYLIC ART OBJECTS                | 28-31 |
|------------------------------------|-------|
| ACRYLIC KEYRINGS ANCIENT GREEK ART | 32    |
| ACRYLIC KEYRINGS GREEK GODS        | 33    |
| ACRYLIC KEYRINGS GREEK FOLK ART    | 34    |