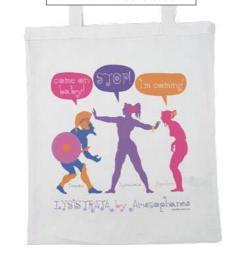

# **COTTON BAGS**

Cotton Code: 05.19.0102 Canva Code: 05.19.0153

Cotton Code: 05.19.0118 Canva Code: 05.19.0166

#### **COTTON BAGS**

Natural appearance, environmental friendly, Premium Cotton and Canva shopping Bags. All visual arts apply on both cotton & canva bags.

Cotton bags dimension 38 x 42cm Canva bags dimensions 38 x 42 x 13cm