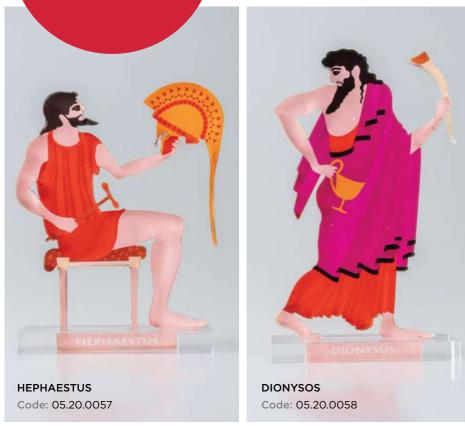

0004



Size: 6cm h x 11cm Code: 06.11.0003



CYCLADIC HEAD Size: 9cm h x 5,5cm l Code: 06.11.0010



HORSE Size: 9cm h x 10cm Code: 06.11.0050



Size: 8cm h x 3cm Code: 06.11.0022



Size: 7,5cm h x 8cm Code: 06.11.0023

#### GODDESS WITH RISING ARMS

Size: 12cm h x 7cm l Code: 06.11.0009



Code: 06.11.0051









### ACRYLIC MINIATURES



OWL Code: 05.20.2002



PHAISTOS DISK Code: 05.20.2007



ANTHEMION Code: 05.20.2001



MINOTAUR Code: 05.20.2006



TROJAN HORSE Code: 05.20.2005



GREEK AMPHORA Code: 05.20.2004



**GREEK MERMAID** Code: 05.20.2009



MINOAN DOLPHINS Code: 05.20.2008



LA PARISIENNE Code: 05.20.2003



BOAT Code: 05.20.2010

# PLEXIGLAS OBJECTS Unique plexiglas art objects, inspired from Greek Culture.

# **ACRYLIC ART**

ACRYLIC ART OBJECTS

#### GREEK GODS













ACRYLIC ART

# **KEYRINGS**

#### ACRYLIC ART KEYRINGS



















Code: 05.20.4004

Code: 05.20.4001









Code: 05.20.4012

Code: 05.20.4009

Code: 05.20.4010

Code: 05.20.3007

Code: 05.20.3004

Code: 05.20.3003

Code: 05.20.3010





Code: 05.20.5003

Code: 05.20.5008



Code: 05.20.5004



Code: 05.20.5002

Code: 05.20.5011



Code: 05.20.5005





Code: 05.20.5009

Code: 05.20.5010





Code: 05.10.302









2 3 4 5 6 7 8 9 10 11 12 13 14 15 16 17 18 19 90



Code: 05.20.8006

PLASTIC ILLUSTRATED

**RULERS** 



ODYSSEUS AND THE TROJAN HORSE

Code: 05.10.301

Code: 05.20.8000



Code: 05.10.303



Code: 05.10.305



Code: 05.10.307

STATIONARY

KEYRINGS



# FRIDGE MAGNETS

WOODEN FRIDGE MAGNETS

DISPLAY DIMENSIONS HEIGHT 43,5cm DEPTH 15cm WIDTH 25cm



Code: