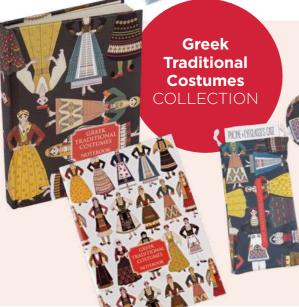

GREEK TRADITIONAL COSTUMES HARD COVER Code: 05.10.016

VASES HARD COVER Code: 05.10.017

HARD COVER Code: 05.10.018

SANTORINI HARD COVER Code: 05.10.019

Code: 05.10.022

COSTUMES Code: 05.10.021

FISH OF GREECE Code: 05.10.020

Illustrated Soft Cover Lined Pages.

**GREEK CATS** SOFT COVER Code: 05.10.024

FISH OF GREECE SOFT COVER Code: 05.10.000

WILD FLOWERS OF GREECE SOFT COVER Code: 05.10.002

**GREEK TRADITIONAL** COSTUMES SOFT COVER Code: 05.10.012