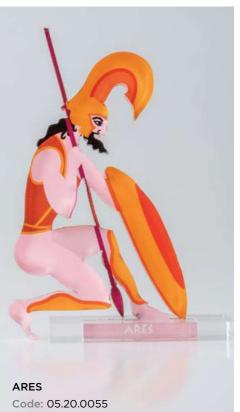

Size: 6cm h x 11cm Code: 06.11.0003



CYCLADIC HEAD Size: 9cm h x 5,5cm l Code: 06.11.0010



HORSE Size: 9cm h x 10cm Code: 06.11.0050



Size: 8cm h x 3cm Code: 06.11.0022



Size: 7,5cm h x 8cm Code: 06.11.0023

#### GODDESS WITH RISING ARMS

Size: 12cm h x 7cm l Code: 06.11.0009



Code: 06.11.0051









### ACRYLIC MINIATURES



OWL Code: 05.20.2002



PHAISTOS DISK Code: 05.20.2007



ANTHEMION Code: 05.20.2001



MINOTAUR Code: 05.20.2006



TROJAN HORSE Code: 05.20.2005



GREEK AMPHORA Code: 05.20.2004



**GREEK MERMAID** Code: 05.20.2009



MINOAN DOLPHINS Code: 05.20.2008



LA PARISIENNE Code: 05.20.2003



BOAT Code: 05.20.2010

# PLEXIGLAS OBJECTS Unique plexiglas art objects, inspired from Greek Culture.

# **ACRYLIC ART**

ACRYLIC ART OBJECTS

#### GREEK GODS













ACRYLIC ART

# **KEYRINGS**

#### ACRYLIC ART KEYRINGS



















Code: 05.20.4004

Code: 05.20.4001









Code: 05.20.4012

Code: 05.20.4009

Code: 05.20.4010

Code: 05.20.3007

Code: 05.20.3004

Code: 05.20.3003

Code: 05.20.3010





Code: 05.20.5003

Code: 05.20.5008



Code: 05.20.5004



Code: 05.20.5002

Code: 05.20.5011



Code: 05.20.5005





Code: 05.20.5009

Code: 05.20.5010





Code: 05.10.302









2 3 4 5 6 7 8 9 10 11 12 13 14 15 16 17 18 19 90



Code: 05.20.8006

PLASTIC ILLUSTRATED

**RULERS** 



ODYSSEUS AND THE TROJAN HORSE

Code: 05.10.301

Code: 05.20.8000



Code: 05.10.303



Code: 05.10.305



Code: 05.10.307

STATIONARY

KEYRINGS



# FRIDGE MAGNETS

WOODEN FRIDGE MAGNETS

DISPLAY DIMENSIONS HEIGHT 43,5cm DEPTH 15cm WIDTH 25cm



Code: 05.