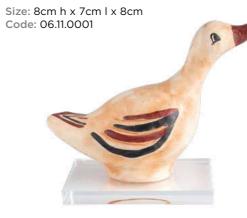

FRUIT STAND, MINIATURE Size: 7cm h x 8cm l Code: 06.11.0041

DUCK Size: 9cm h x 13cm l Code: 06.11.0004

Size: 6cm h x 11cm Code: 06.11.0003

CYCLADIC HEAD Size: 9cm h x 5,5cm l Code: 06.11.0010

HORSE Size: 9cm h x 10cm Code: 06.11.0050