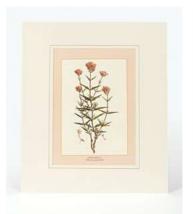

#### **ENGRAVINGS**

High quality reproduction engravings depicting Greek wild flowers, as they were painted by the famous botanical illustrator Ferdinand Bauer and published by John Sibthrop in Flora Graeca, a publication of the late 18th century.They are printed on 350 gr fine paper, with paspartou 39 x 33 cm

**GLAUCIUM PHOENICEUM** Code: 05.00.1001

ASPHODELUS FISTULOSUS Code: 05.00.1009

ANEMONE CORONARIA

Code: 05.00.1017

PAPAVER PILOSUM Code: 05.00.1018

PUNICA GRANATUM Code: 05.00.1011

THAPSIA GARGANICA Code: 05.00.1019

CAMPANULA GRAMINIFOLIA

Code: 05.00.1012

TULIPA CLUSIANA Code: 05.00.1020

**CONVOLVULUS ALTHEOIDES** Code: 05.00.1002

**CISTUR HIRTUS** Code: 05.00.1003

PRIMULA VULGARIS Code: 05.00.1004

NERIUM OLEANDER Code: 05.00.1005

IRIS FLORENTINA Code: 05.00.1006

**ACANTHUS MOLLIS** Code: 05.00.1007

TRAGOPOGON CROCIFOLIUS Code: 05.00.1008

CAMPANULA CICHORACEA Code: 05.00.1013

LATHIRUS GRANDIFLORUS Code: 05.00.1014

VALERIANA ANGUSTIFOLIA Code: 05.00.1015

CYCLAMEN GRAECUM Code: 05.00.1016

ROSA SEMPERVIRENS Code: 05.00.1021

PANCRATIUM MARITIMUM Code: 05.00.1022

SPARTIUM JUNCEUM Code: 05.00.1023

**RANUNCULUS ASIATICUS** Code: 05.00.1024