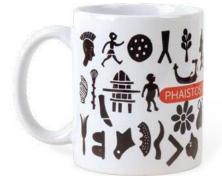

# MUGS Mugs illustrated with Greek Culture and nature themes, backed in a paper gift case. 9,5cm hight 8cm diameter

**GREEK CATS Code:** 05.25.0016

**EYE**Code: 05.25.0013

TROJAN HORSE Code: 05.25.0006

FISH OF GREECE Code: 05.25.0002

ANCIENT GREEK VASES Code: 05.25.0004

**DONKEY** Code: 05.25.0012

GREEK MERMAID Code: 05.25.0005

PHAISTOS DISK Code: 05.25.0011

MINOTAUR Code: 05.25.0007

FLORA GRAECA Code: 05.25.0001

FLOWERS OF GREECE Code: 05.25.0003