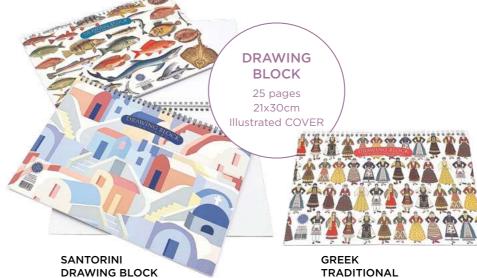

#### NOTEBOOKS • DRAWING BLOCKS

WILD FLOWERS OF GREECE HARD COVER Code: 05.10.010

BIRDS OF GREECE HARD COVER Code: 05.10.009

FISH OF GREECE HARD COVER Code: 05.10.008

**GREEK CATS** HARD COVER Code: 05.10.025

GREEK TRADITIONAL COSTUMES HARD COVER Code: 05.10.016

VASES HARD COVER Code: 05.10.017

HARD COVER Code: 05.10.018

SANTORINI HARD COVER Code: 05.10.019

Code: 05.10.022

COSTUMES Code: 05.10.021

FISH OF GREECE Code: 05.10.020

Illustrated Soft Cover Lined Pages.

**GREEK CATS** SOFT COVER Code: 05.10.024

FISH OF GREECE SOFT COVER Code: 05.10.000

WILD FLOWERS OF GREECE SOFT COVER Code: 05.10.002

**GREEK TRADITIONAL** COSTUMES SOFT COVER Code: 05.10.012

SOFT COVER

VASES

Code: 05.10.013

**GRACE & BEAUTY** SOFT COVER Code: 05.10.014

SANTORINI SOFT COVER Code: 05.10.015

STATIONARY STATIONARY 21

**ACCESORIES & GADGETS** 

EYEGLASS CASES