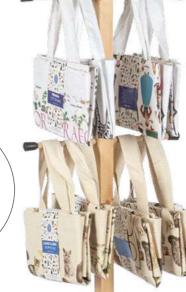

# **COTTON BAGS**

Cotton Code: 05.19.0102 Canva Code: 05.19.0153

Cotton Code: 05.19.0118 Canva Code: 05.19.0166

#### **COTTON BAGS**

Natural appearance, environmental friendly, Premium Cotton and Canva shopping Bags. All visual arts apply on both cotton & canva bags.

Cotton bags dimension 38 x 42cm Canva bags dimensions 38 x 42 x 13cm

SMALL DISPLAY DIMENSIONS HEIGHT 167cm DEPIR Jacon DEPTH 34cm

Cotton Code: 05.19.0104 Canva Code: 05.19.0155

Cotton Code: 05.19.0119 Canva Code: 05.19.0164

Cotton Code: 05.19.0121 Canva Code: 05.19.0168

Cotton Code: 05.19.0103 Canva Code: 05.19.0154

Cotton Code: 05.19.0114

Cotton Code: 05.19.0107 Canva Code: 05.19.0159

Cotton Code: 05.19.0106 Canva Code: 05.19.0157

# **COTTON BAGS**

ANCIENT • GREEK • HANDMADE

Cotton Code: 05.19.0109 Canva Code: 05.19.0158

Cotton Code: 05.19.0100

Cotton Code: 05.19.0122 Canva Code: 05.19.0170

Cotton Code: 05.19.0112 Canva Code: 05.19.0175

Cotton Code: 05.19.0108 Canva Code: 05.19.0161

Cotton Code: 05.19.0123 Canva Code: 05.19.0171

Cotton Code: 05.19.0111 Canva Code: 05.19.0176

Cotton Code: 05.19.0101 Canva Code: 05.19.0152

Cotton Code: 05.19.0124 Canva Code: 05.19.0172

Cotton Code: 05.19.0113 Canva Code: 05.19.0160

Cotton Code: 05.19.0129 Canva Code: 05.19.0179

Cotton Code: 05.19.0125 Canva Code: 05.19.0173

Cotton Code: 05.19.0127 Canva Code: 05.19.0177

Cotton Code: 05.19.0130 Canva Code: 05.19.0180

Cotton Code: 05.19.0126 Canva Code: 05.19.0174

Cotton Code: 05.19.0128

Cotton Code: 05.19.0131 Canva Code: 05.19.0181

5 T-SHIRTS T-SHIRTS 47