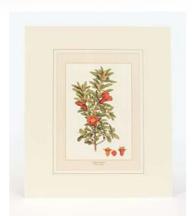

#### **ENGRAVINGS**

High quality reproduction engravings depicting Greek wild flowers, as they were painted by the famous botanical illustrator Ferdinand Bauer and published by John Sibthrop in Flora Graeca, a publication of the late 18th century.They are printed on 350 gr fine paper, with paspartou 39 x 33 cm

**GLAUCIUM PHOENICEUM** Code: 05.00.1001

ASPHODELUS FISTULOSUS Code: 05.00.1009

ANEMONE CORONARIA

Code: 05.00.1017

PAPAVER PILOSUM Code: 05.00.1018

PUNICA GRANATUM Code: 05.00.1011

THAPSIA GARGANICA Code: 05.00.1019