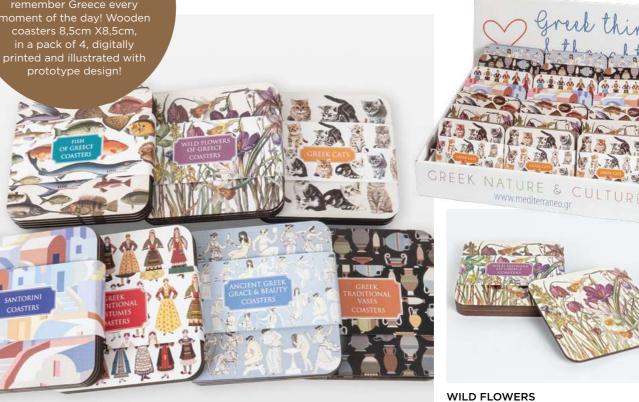

#### WOODEN RULERS . PENCILS

Code: 05.21.2001

Code: 05.21.2004 Code: 05.21.2002

Code: 05.21.2005

Code: 05.21.2010

COASTERS **COASTERS** 

Greek vases, costumes, flowers, fish...under your remember Greece every moment of the day! Wooden coasters 8,5cm X8,5cm, in a pack of 4, digitally

OF GREECE

Code: 05.21.1004

FISH OF GREECE

Code: 05.21.1005

**GREEK TRADITIONAL** COSTUMES Code: 05.21.1000

**GREEK CATS** Code: 05.21.1007

ANCIENT GREEK **GRACE & BEAUTY** Code: 05.21.1001

SANTORINI Code: 05.21.1002