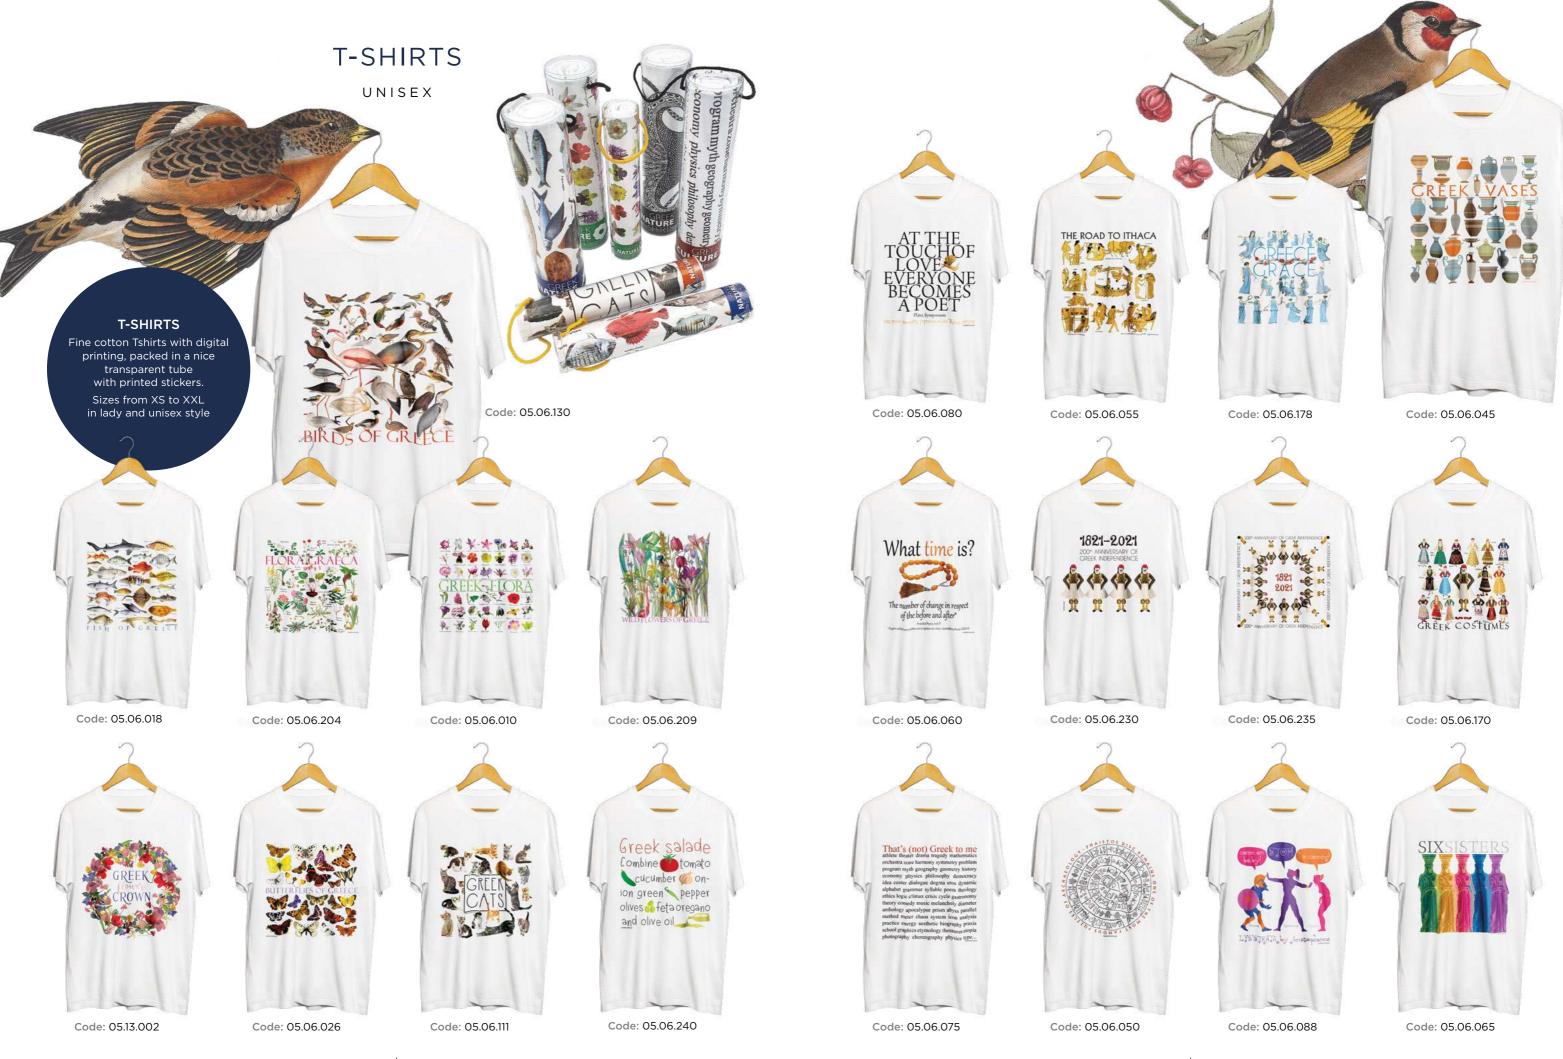

on Code: 05.19.0109 Canva Code: 05.19.0158



Cotton Code: 05.19.0100



Cotton Code: 05.19.0122 Canva Code: 05.19.0170



Cotton Code: 05.19.0112 Canva Code: 05.19.0175



Cotton Code: 05.19.0108 Canva Code: 05.19.0161



Cotton Code: 05.19.0123 Canva Code: 05.19.0171



Cotton Code: 05.19.0111 Canva Code: 05.19.0176



Cotton Code: 05.19.0101 Canva Code: 05.19.0152



Cotton Code: 05.19.0124 Canva Code: 05.19.0172



Cotton Code: 05.19.0113 Canva Code: 05.19.0160



Cotton Code: 05.19.0129 Canva Code: 05.19.0179



Cotton Code: 05.19.0125 Canva Code: 05.19.0173



Cotton Code: 05.19.0127 Canva Code: 05.19.0177



Cotton Code: 05.19.0130 Canva Code: 05.19.0180



Cotton Code: 05.19.0126 Canva Code: 05.19.0174



Cotton Code: 05.19.0128



Cotton Code: 05.19.0131 Canva Code: 05.19.0181





5 T-SHIRTS T-SHIRTS 47



# T-SHIRTS







**EROS** Code: 05.19.0265



TROJAN HORSE Code: 05.19.0251



**BUTTERFLIES OF GREECE** Code: 05.19.0260



ATHENA Code: 05.19.0255



LITTLE EVZONE Code: 05.19.0256

MINI TOTES



BABY ACCESSORIES ORGANIC CANVAS MINI TOTE

MERMAID Code: 05.19.0253



OWL Code: 05.19.0257



PARISIENE Code: 05.19.0252



**PEGASUS** Code: 05.19.0258



GREEK CATS Code: 05.19.0259

T-SHIRTS MED BABY







Code: 05.06.2001













Code: 05.06.2008





Code: 05.06.2005

MED BABY

MED BABY



# **MASKS**

METAMORPHOSIS

#### **PAPER MASKS**

Do you admire the Ancient Greek culture? Do you want to become a God, a Hero, a brilliant artwork? Wear the mask, learn and play!



#### **BULL**

Artistic image of the Bull's head rhyton from Mycenae. It was silver wit