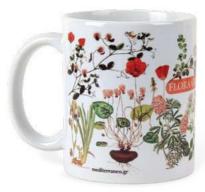

# MUGS Mugs illustrated with Greek Culture and nature themes, backed in a paper gift case. 9,5cm hight 8cm diameter

**GREEK CATS Code:** 05.25.0016

**EYE**Code: 05.25.0013

TROJAN HORSE Code: 05.25.0006

FISH OF GREECE Code: 05.25.0002

ANCIENT GREEK VASES Code: 05.25.0004

**DONKEY** Code: 05.25.0012

GREEK MERMAID Code: 05.25.0005

PHAISTOS DISK Code: 05.25.0011

MINOTAUR Code: 05.25.0007

FLORA GRAECA Code: 05.25.0001

FLOWERS OF GREECE Code: 05.25.0003