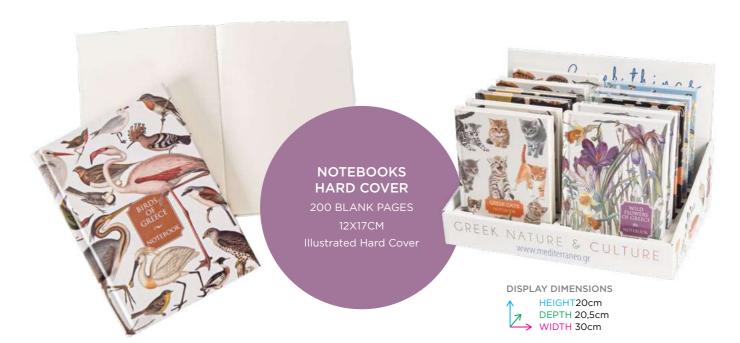

#### NOTEBOOKS • DRAWING BLOCKS

WILD FLOWERS OF GREECE HARD COVER Code: 05.10.010

BIRDS OF GREECE HARD COVER Code: 05.10.009

FISH OF GREECE HARD COVER Code: 05.10.008

**GREEK CATS** HARD COVER Code: 05.10.025

Illustrated Soft Cover Lined Pages.

**GREEK CATS** SOFT COVER Code: 05.10.024

FISH OF GREECE SOFT COVER Code: 05.10.000

WILD FLOWERS OF GREECE SOFT COVER Code: 05.10.002

**GREEK TRADITIONAL** COSTUMES SOFT COVER Code: 05.10.012