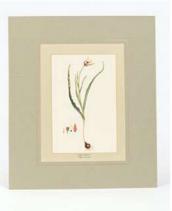

#### **ENGRAVINGS**

High quality reproduction engravings depicting Greek wild flowers, as they were painted by the famous botanical illustrator Ferdinand Bauer and published by John Sibthrop in Flora Graeca, a publication of the late 18th century.They are printed on 350 gr fine paper, with paspartou 39 x 33 cm