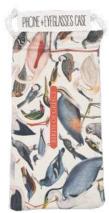

#### MICROFIBER POUCH 17,5 X9,5CM

DISPLAY DIMENSIONS HEIGHT20cm DEPTH 20,5cm DEPID 20,000 WIDTH 30cm

VASES POUCH Code: 05.12.017

SANTORINI

Code: 05.12.036

POUCH

**BIRDS OF GREECE** POUCH Code: 05.12.015

WILD FLOWERS OF GREECE POUCH