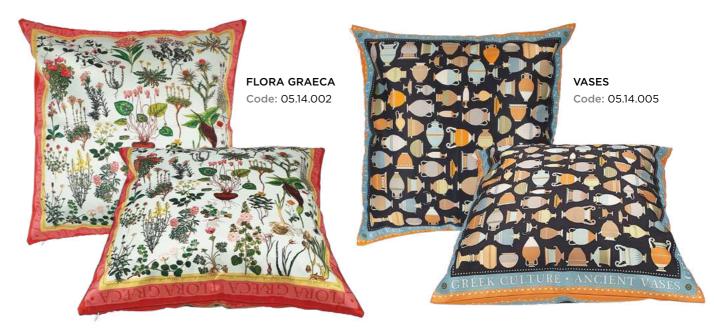

R**

Artistic image based on the famous mosaic from the island of Delos, depicting Dionysus riding the panther. Delos, House of Masks. 2nd c. BC.

Code: 05.23.0013



#### GORGONEION

Artistic image based on the "Gorgoneion", the face of Medusa, the most famous of the monsters named gorgons. The apotropaic head of Medusa with the snakes appears frequently in the Greek art form the 8th c BC.

Code: 05.23.0015



# OWL

Artistic image based on Athena's little owl. Athena, who was the virgin goddess of wisdom, is associated with the bird, which become the symbol of knowledge and wisdom. Owls were reproduced in vases, but mainly they decorated the obverse of the Athenian tetradrachms, after 510 BC. These coins were known as glaux (little owl).

Code: 05.23.0016

MASKS

MASKS

PILLOWCASES









HOME DECORATION 57

#### ENGRAVINGS



#### **ENGRAVINGS**

High quality reproduction engravings depicting Greek wild flowers, as they were painted by the famous botanical illustrator Ferdinand Bauer and published by John Sibthrop in Flora Graeca, a publication of the late 18th century.They are printed on 350 gr fine paper, with paspartou 39 x 33 cm

**GLAUCIUM PHOENICEUM** Code: 05.00.1001



ASPHODELUS FISTULOSUS Code: 05.00.1009

ANEMONE CORONARIA

Code: 05.00.1017





PAPAVER PILOSUM Code: 05.00.1018



PUNICA GRANATUM Code: 05.00.1011



THAPSIA GARGANICA Code: 05.00.1019



CAMPANULA GRAMINIFOLIA

Code: 05.00.1012

TULIPA CLUSIANA Code: 05.00.1020



**CONVOLVULUS ALTHEOIDES** Code: 05.00.1002



**CISTUR HIRTUS** Code: 05.00.1003



PRIMULA VULGARIS Code: 05.00.1004



NERIUM O