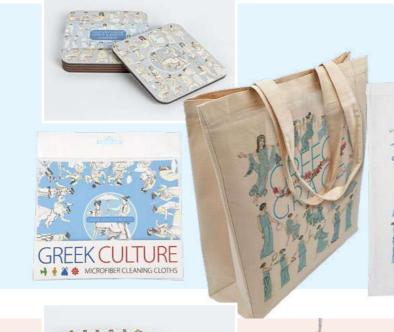

OF GREECE

Code: 05.21.1004

FISH OF GREECE

Code: 05.21.1005

**GREEK TRADITIONAL** COSTUMES Code: 05.21.1000

**GREEK CATS** Code: 05.21.1007

ANCIENT GREEK **GRACE & BEAUTY** Code: 05.21.1001

SANTORINI Code: 05.21.1002

#### **COTTON BAGS**

Natural appearance, environmental friendly, Premium Cotton and Canva shopping Bags. All visual arts apply on both cotton & canva bags.

Cotton bags dimension 38 x 42cm Canva bags dimensions 38 x 42 x 13cm

#### **ENGRAVINGS**

High quality reproduction engravings depicting Greek wild flowers, as they were painted by the famous botanical illustrator Ferdinand Bauer and published by John Sibthrop in Flora Graeca, a publication of the late 18th century.They are printed on 350 gr fine paper, with paspartou 39 x 33 cm