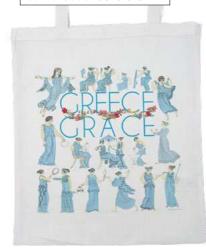

# **COTTON BAGS**

ANCIENT • GREEK • HANDMADE

Cotton Code: 05.19.0109 Canva Code: 05.19.0158

Cotton Code: 05.19.0100

Cotton Code: 05.19.0122 Canva Code: 05.19.0170

Cotton Code: 05.19.0112 Canva Code: 05.19.0175