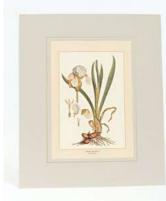

#### **ENGRAVINGS**

High quality reproduction engravings depicting Greek wild flowers, as they were painted by the famous botanical illustrator Ferdinand Bauer and published by John Sibthrop in Flora Graeca, a publication of the late 18th century.They are printed on 350 gr fine paper, with paspartou 39 x 33 cm

**GLAUCIUM PHOENICEUM** Code: 05.00.1001

ASPHODELUS FISTULOSUS Code: 05.00.1009

ANEMONE CORONARIA

Code: 05.00.1017

PAPAVER PILOSUM Code: 05.00.1018

PUNICA GRANATUM Code: 05.00.1011

THAPSIA GARGANICA Code: 05.00.1019

CAMPANULA GRAMINIFOLIA

Code: 05.00.1012

TULIPA CLUSIANA Code: 05.00.1020

**CONVOLVULUS ALTHEOIDES** Code: 05.00.1002

**CISTUR HIRTUS** Code: 05.00.1003

PRIMULA VULGARIS Code: 05.00.1004

NERIUM OLEANDER Code: 05.00.1005

IRIS FLORENTINA Code: 05.00.1006

**ACANTHUS MOLLIS** Code: 05.00.1007

TRAGOPOGON CROCIFOLIUS Code: 05.00.1008

CAMPANULA CICHORACEA Code: 05.00.1013

LATHIRUS GRANDIFLORUS Code: 05.00.1014

VALERIANA ANGUSTIFOLIA Code: 05.00.1015

CYCLAMEN GRAECUM Code: 05.00.1016

ROSA SEMPERVIRENS Code: 05.00.1021

PANCRATIUM MARITIMUM Code: 05.00.1022

SPARTIUM JUNCEUM Code: 05.00.1023

**RANUNCULUS ASIATICUS** Code: 05.00.1024