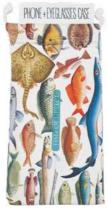

FISH OF GREECE POUCH

**GRACE & BEAUTY** POUCH Code: 05.12.018

**GREEK TRADITIONAL** COSTUMES POUCH Code: 05.12.016

**GLASS CASE** 17X6,5 CM

High quality hard glass cases illustrated. Microfiber cloth

FISH OF GREECE HARD CASE Code: 05.12.000