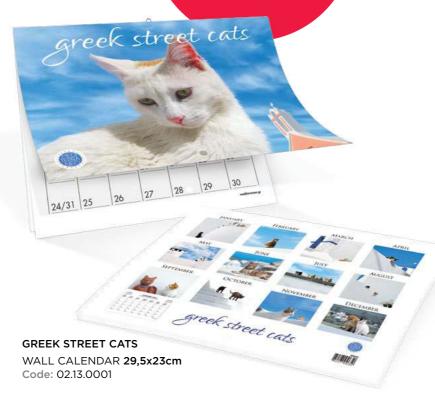

# **WALL CALENDARS**

illustrated 22.5 x 15cm 15 x 15cm

Code: 02.13.0010 Code: 02.13.0007 Code: 02.13.0009

CRETE WALL CALENDAR 29,5x23cm Code: 02.13.0004

WALL CALENDAR 29,5x23cm Code: 02.14.0026

**GREEK ISLANDS** WALL CALENDAR 15x15cm Code: 02.13.0006

GREECE WALL CALENDAR 29,5x23cm Code: 02.13.0000

RETHYMNO WALL CALENDAR 29,5x23cm Code: 02.14.0028

**GREEK CATS** WALL CALENDAR 15x15cm Code: 02.13.0005

**MEDITERRANEO EDITIONS** 

HEIGHT 188cm DEPTH 23,5cm WIDTH 41cm BASE DIAMETER 48cm