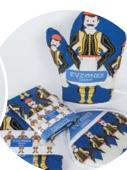

#### GREEK NATURE KITCHENWARE

**ACCESSORIES** Full Digital Prints in Fine quality Fabrics.

KITCHEN

OVEN MITT WILD FLOWERS OF GREECE

Code: 05.18.006

OVEN MITT FISH OF GREECE Code: 05.18.007

OVEN MITT EVZONES Code: 05.18.016

OVEN MITT ANCIENT GREEK VASES Code: 05.18.012

OVEN MITT **GREEK CATS** Code: 05.18.025

POT HOLDER WILD FLOWERS OF GREECE

Code: 05.18.009

POT HOLDER FISH OF GREECE Code: 05.18.008

**EVZONES** 

Code: 05.18.017

POT HOLDER ANCIENT GREEK VASES

Code: 05.18.013

POT HOLDER **GREEK CATS** Code: 05.18.026

**TEA TOWEL** WILD FLOWERS OF GREECE

Code: 05.18.000

**TEA TOWEL** FISH OF GREECE Code: 05.18.001

**TEA TOWEL EVZONES** Code: 05.18.014

**TEA TOWEL** ANCIENT GREEK VASES Code: 05.18.010

**TEA TOWEL GREEK CATS** Code: 05.18.023

HOME & DECORATION HOME & DECORATION

**SOAPS • SEEDS** 

Thyme Code: 05.05.0002

Oregano Code: 05.05.0001

Lavender Code: 05.05.0000